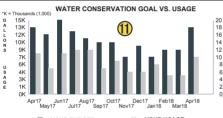

# **11** Usage Graph

Compare your latest water budget with water used in the previous 12 months.