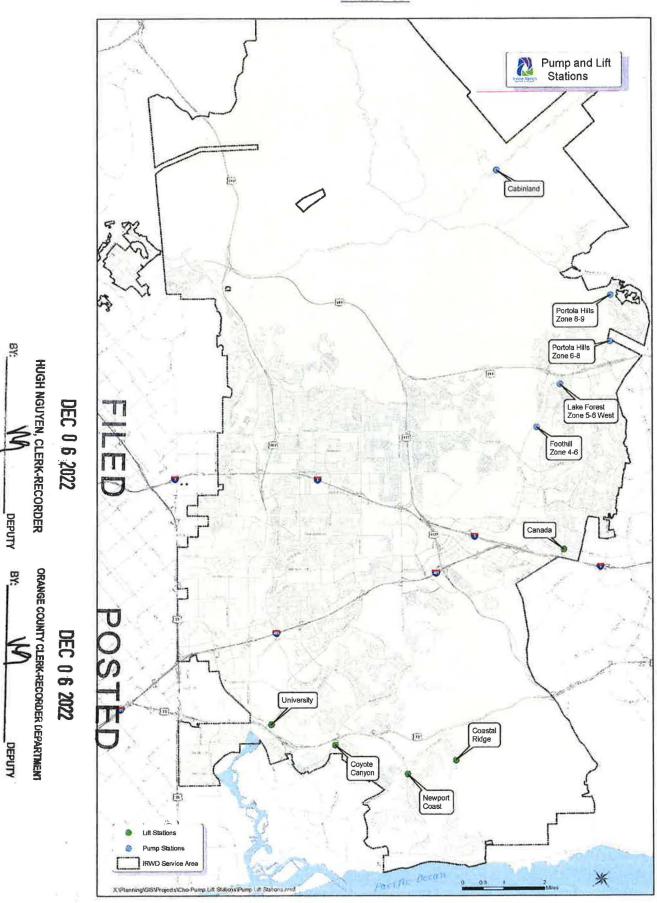

## Irvine Ranch Water District Notice of Exemption

Orange County Clerk Recorder

County Administration South

|                                                                                                                                                                                                                              | 601 N Ross Street                                                                                                                                                                                                                                                  | Sacramento, CA 95814                                                                                                                                                                                                                                                                                                                                                                                                                                                                                                   |
|------------------------------------------------------------------------------------------------------------------------------------------------------------------------------------------------------------------------------|--------------------------------------------------------------------------------------------------------------------------------------------------------------------------------------------------------------------------------------------------------------------|------------------------------------------------------------------------------------------------------------------------------------------------------------------------------------------------------------------------------------------------------------------------------------------------------------------------------------------------------------------------------------------------------------------------------------------------------------------------------------------------------------------------|
|                                                                                                                                                                                                                              | Santa Ana, CA 92701                                                                                                                                                                                                                                                | POSTED                                                                                                                                                                                                                                                                                                                                                                                                                                                                                                                 |
| From:                                                                                                                                                                                                                        | Irvine Ranch Water District P.O. box 57000                                                                                                                                                                                                                         | DEC 0 6 2022                                                                                                                                                                                                                                                                                                                                                                                                                                                                                                           |
|                                                                                                                                                                                                                              | 15600 Sand Canyon Avenue                                                                                                                                                                                                                                           | ORANGE COUNTY CLERK-RECORDER DEPARTMENT                                                                                                                                                                                                                                                                                                                                                                                                                                                                                |
|                                                                                                                                                                                                                              | Irvine, CA 92619-7000                                                                                                                                                                                                                                              | DV. <b>V</b>                                                                                                                                                                                                                                                                                                                                                                                                                                                                                                           |
|                                                                                                                                                                                                                              |                                                                                                                                                                                                                                                                    | DEPUTY DEPUTY                                                                                                                                                                                                                                                                                                                                                                                                                                                                                                          |
| PROJECT TITLE:                                                                                                                                                                                                               | District-Wide Emergency Gene                                                                                                                                                                                                                                       |                                                                                                                                                                                                                                                                                                                                                                                                                                                                                                                        |
| PROJECT LOCATION                                                                                                                                                                                                             | <b>ON - Specific:</b> 10 locations through                                                                                                                                                                                                                         | hout IRWD service area (see Exhibit "A")                                                                                                                                                                                                                                                                                                                                                                                                                                                                               |
|                                                                                                                                                                                                                              | ON - City/County: Orange County                                                                                                                                                                                                                                    | y, California rict (IRWD) owns and operates many of its important water and                                                                                                                                                                                                                                                                                                                                                                                                                                            |
| each facility for approximate project will increast the stations to allow for 72 pump stations and sew Hills, Lake Forest Zone This project will also reacure of operational stationary of Operational Solverado Canyon, Uni | simately 24 hours.  ase the capacity of diesel fuel stora 2 hours of operations during power age lift stations are Portola Zone 8 5-6 West Pump Station.  applace seven existing emergency getorage at the Santiago Zone 5-6 liversity Lift Station in Irvine, New | these emergency generators generally have enough fuel to power age for emergency generators serving three domestic water pumper outages and emergency situations. The three domestic water 8-9 Pump Station and Portola Zone 6-8 Pump Station in Portola generators with new generators and fuel tanks sized to provide 72 Pump Station in Santiago Canyon, Cabinland Pump Station in wport Coast Lift Station in Newport Coast, Coyote Canyon Lift ke Forest. These seven generators are either located in areas that |
|                                                                                                                                                                                                                              |                                                                                                                                                                                                                                                                    | rrences or require frequent maintenance.                                                                                                                                                                                                                                                                                                                                                                                                                                                                               |
| PUBLIC AGENCY A                                                                                                                                                                                                              | PPROVING PROJECT: Irvine                                                                                                                                                                                                                                           | Ranch Water District                                                                                                                                                                                                                                                                                                                                                                                                                                                                                                   |
| PROJECT APPLICA                                                                                                                                                                                                              | NT: Irvine Ranch Water Dist                                                                                                                                                                                                                                        | PHONE: (949) 453-5300                                                                                                                                                                                                                                                                                                                                                                                                                                                                                                  |
| EXEMPT STATUS:                                                                                                                                                                                                               | ☑ Categorical Exemption:                                                                                                                                                                                                                                           | : Class 1, "Existing Facilities", Section 15301;                                                                                                                                                                                                                                                                                                                                                                                                                                                                       |
|                                                                                                                                                                                                                              |                                                                                                                                                                                                                                                                    | Class 2, "Replacement or Reconstruction", Section 15302                                                                                                                                                                                                                                                                                                                                                                                                                                                                |
|                                                                                                                                                                                                                              | ☐ Statutory Exemption: _ ☐ Other:                                                                                                                                                                                                                                  |                                                                                                                                                                                                                                                                                                                                                                                                                                                                                                                        |
|                                                                                                                                                                                                                              | ☐ Other:                                                                                                                                                                                                                                                           | FILED                                                                                                                                                                                                                                                                                                                                                                                                                                                                                                                  |
|                                                                                                                                                                                                                              |                                                                                                                                                                                                                                                                    | D=0 0 0 0000                                                                                                                                                                                                                                                                                                                                                                                                                                                                                                           |
|                                                                                                                                                                                                                              |                                                                                                                                                                                                                                                                    | DEC 0 6 2022                                                                                                                                                                                                                                                                                                                                                                                                                                                                                                           |
|                                                                                                                                                                                                                              |                                                                                                                                                                                                                                                                    | HUGH NGUYEN, CLERK-RECORDER                                                                                                                                                                                                                                                                                                                                                                                                                                                                                            |
|                                                                                                                                                                                                                              |                                                                                                                                                                                                                                                                    | ву: V9 рериту                                                                                                                                                                                                                                                                                                                                                                                                                                                                                                          |
|                                                                                                                                                                                                                              |                                                                                                                                                                                                                                                                    | •                                                                                                                                                                                                                                                                                                                                                                                                                                                                                                                      |

Exhibit "A"