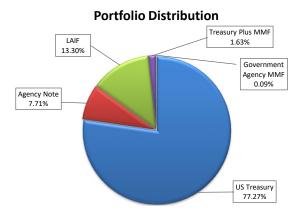

#### **Investment Summary**

| Туре                  | PAR         | Book Value  | Market Value |
|-----------------------|-------------|-------------|--------------|
| US Treasury           | 300,500,000 | 297,168,361 | 299,600,025  |
| LAIF                  | 51,726,853  | 51,726,853  | 51,770,779   |
| Agency Note           | 30,000,000  | 29,990,902  | 29,993,650   |
| Treasury Plus MMF     | 6,346,178   | 6,346,178   | 6,346,178    |
| Government Agency MMF | 345,630     | 345,630     | 345,630      |
| Grand Total           | 388,918,662 | 385,577,924 | 388,056,263  |

| Issuer                      | PAR         | % Portfolio |
|-----------------------------|-------------|-------------|
| US Treasury                 | 300,500,000 | 77.27%      |
| State of California Tsy.    | 51,726,853  | 13.30%      |
| Fed Farm Credit Bank        | 25,000,000  | 6.43%       |
| Wells Fargo / Allspring     | 6,346,178   | 1.63%       |
| Fed Home Loan Mortgage Corp | 5,000,000   | 1.29%       |
| BNY / Dreyfus Funds         | 345,630     | 0.09%       |
| Grand Total                 | 388,918,662 | 100.00%     |