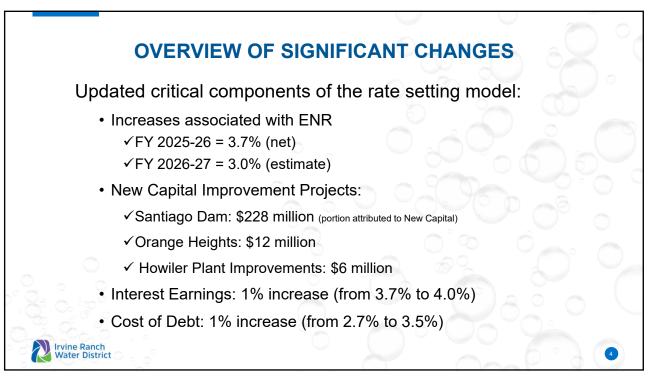

# ACTION CALENDAR, continued

| 12. <u>SETTING CONNECTION FEES AND PROPERTY TAXES FOR</u><br><u>FISCAL YEARS 2025-26 AND 2026-27</u>                                                                                                                                                                                                                                                        |                  |
|-------------------------------------------------------------------------------------------------------------------------------------------------------------------------------------------------------------------------------------------------------------------------------------------------------------------------------------------------------------|------------------|
| Recommendation: That the Board approve revisions to connection fees<br>and property taxes as presented and adopt the following resolutions by<br>title:                                                                                                                                                                                                     |                  |
| RESOLUTION NO. 2025 –                                                                                                                                                                                                                                                                                                                                       | Reso. No. 2025-x |
| RESOLUTION OF THE BOARD OF DIRECTORS OF<br>IRVINE RANCH WATER DISTRICT<br>ADOPTING CHANGES TO CONNECTION FEES AS SET FORTH IN<br>THE SCHEDULE OF RATES AND CHARGES IN EXHIBIT "B" TO THE<br>RULES AND REGULATIONS OF IRVINE RANCH WATER DISTRICT<br>FOR WATER, SEWER, RECYCLED WATER, AND NATURAL<br>TREATMENT SYSTEM SERVICE<br>(EFFECTIVE AUGUST 1, 2025) |                  |
| RESOLUTION NO. 2025 -                                                                                                                                                                                                                                                                                                                                       | Reso. No. 2025-x |
| RESOLUTION OF THE BOARD OF DIRECTORS OF<br>IRVINE RANCH WATER DISTRICT<br>ESTABLISHING AD VALOREM TAX REVENUES FOR<br>FISCAL YEAR 2025-26                                                                                                                                                                                                                   |                  |
| RESOLUTION NO. 2025 -                                                                                                                                                                                                                                                                                                                                       | Reso. No. 2025-x |
| RESOLUTION OF THE BOARD OF DIRECTORS OF<br>IRVINE RANCH WATER DISTRICT<br>AMENDING ALLOCATION OF <i>AD VALOREM</i> PROPERTY<br>TAXES TO DEBT SERVICE, SUBJECT TO PLEDGE                                                                                                                                                                                     |                  |