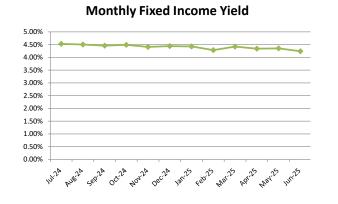

# FISCAL IMPACTS:

As of June 30, 2025, the book value of the investment portfolio was \$385,577,924, with a 4.24% rate of return and a market value of \$388,056,263. Based on IRWD's March 31, 2025, quarterly real estate annualized investment rate of return of 15.41%, the weighted average return for the fixed income and real estate investments was 6.64%.

As of June 30, 2025, the outstanding principal amount of fixed and variable rate debt was \$546,025,000. The monthly weighted average all-in variable rate was 2.35%. Including IRWD's weighted average fixed rate bond issues of 3.74% and the negative cash accruals from fixed payer interest rate swaps, which hedge a portion of the District's variable rate debt, the total average debt rate was 3.39%.