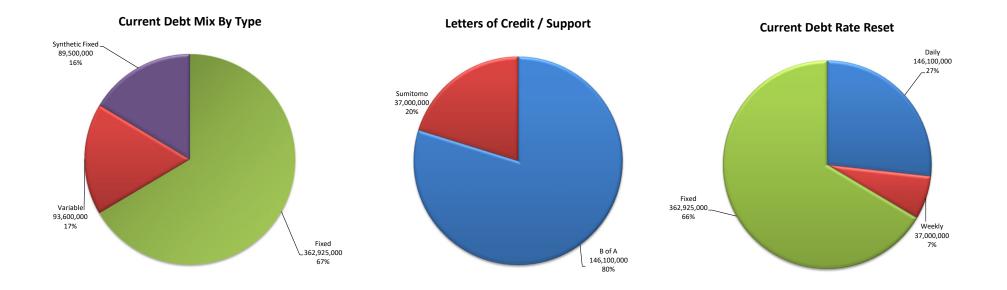

As of June 30, 2025, the outstanding principal amount of fixed and variable rate debt was \$546,025,000. The monthly weighted average all-in variable rate was 2.35%. Including IRWD's weighted average fixed rate bond issues of 3.74% and the negative cash accruals from fixed payer interest rate swaps, which hedge a portion of the District's variable rate debt, the total average debt rate was 3.39%.