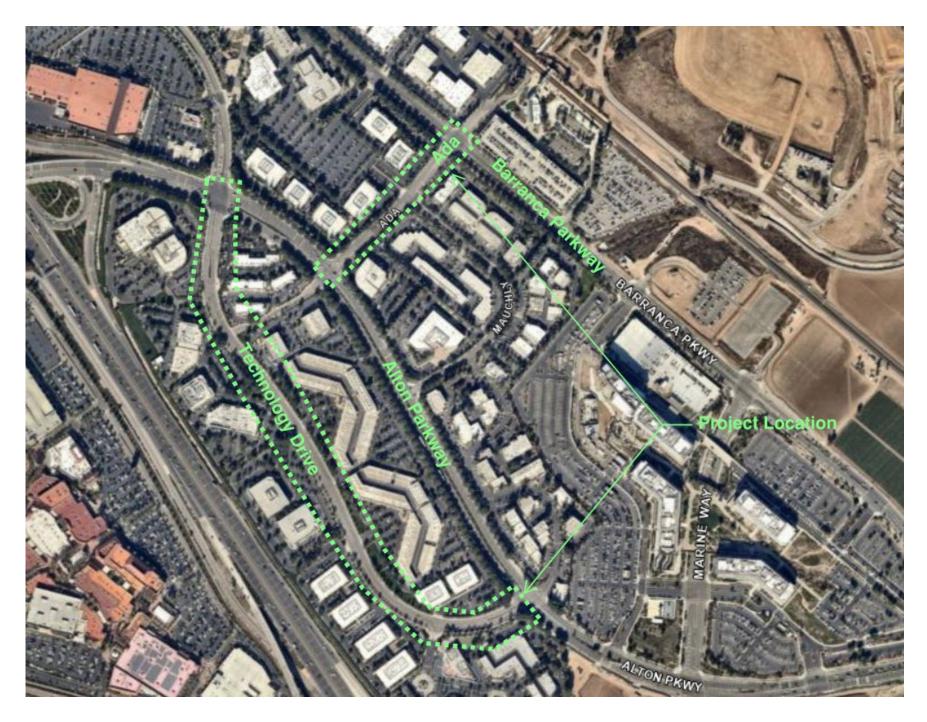

# 11. <u>TECHNOLOGY DRIVE AND ADA RECYCLED WATER PIPELINE</u> <u>REPLACEMENT CONSTRUCTION AWARD</u>

Recommendation: That the Board authorize the General Manager to execute a construction contract with CCL Contracting, Inc. in the amount of \$1,882,082 for the Technology Drive and Ada Recycled Water Pipeline Replacement, Project 12979.