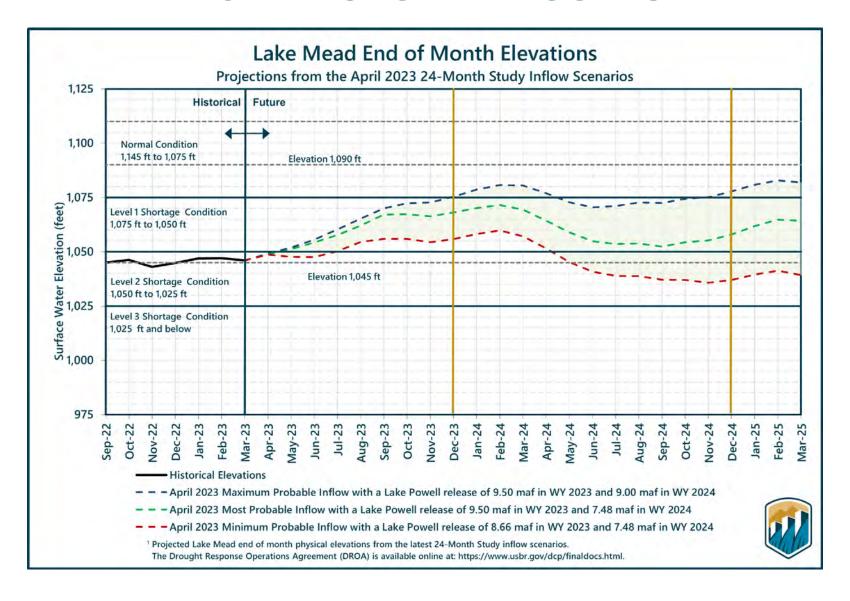

|





# WATER SUPPLY CONDITIONS AND WATER BANKING CONSIDERATIONS UPDATE

MAY 18, 2023

## PRESENTATION OVERVIEW

- Water Supply Conditions Update:
  - Colorado River
  - State Water Project (SWP)
  - Central Valley Project (CVP)
  - Lake Isabella Dam and Kern River
- Water Banking Considerations



California Aqueduct, SWP



# COLORADO RIVER





# WESTERN U.S. DROUGHT MONITOR

# West





# **LAKE MEAD – 24-MONTH STUDY RESULTS**





## LAKE MEAD - DCP TIERS AND CALIFORNIA CUTS

Lake Mead Level, May 17, 2023: 1,052 ft





## **COLORADO RIVER WATER USE REDUCTIONS**

- Negotiations among the seven Basin States continue.
  - Lake Mead revised proposal(s) submitted.
  - Metropolitan Intentionally Created Surplus (ICS) available to backfill.
- Metropolitan Programs (e.g., payments for PVID fallowing) to be taken over by Federal Government through 2026.



# STATE WATER PROJECT





# **LAKE OROVILLE – STORAGE AND FLOOD REGULATIONS**

## Lake Oroville Storage

October 1, 2022 to September 30, 2023





# SAN LUIS RESERVOIR - STORAGE AND SHARED CAPACITY

## San Luis Reservoir Storage

Combination Water/Calendar Year





# CENTRAL VALLEY PROJECT





# SHASTA RESERVOIR - STORAGE LEVELS





Shasta Dam



# TRINITY LAKE -