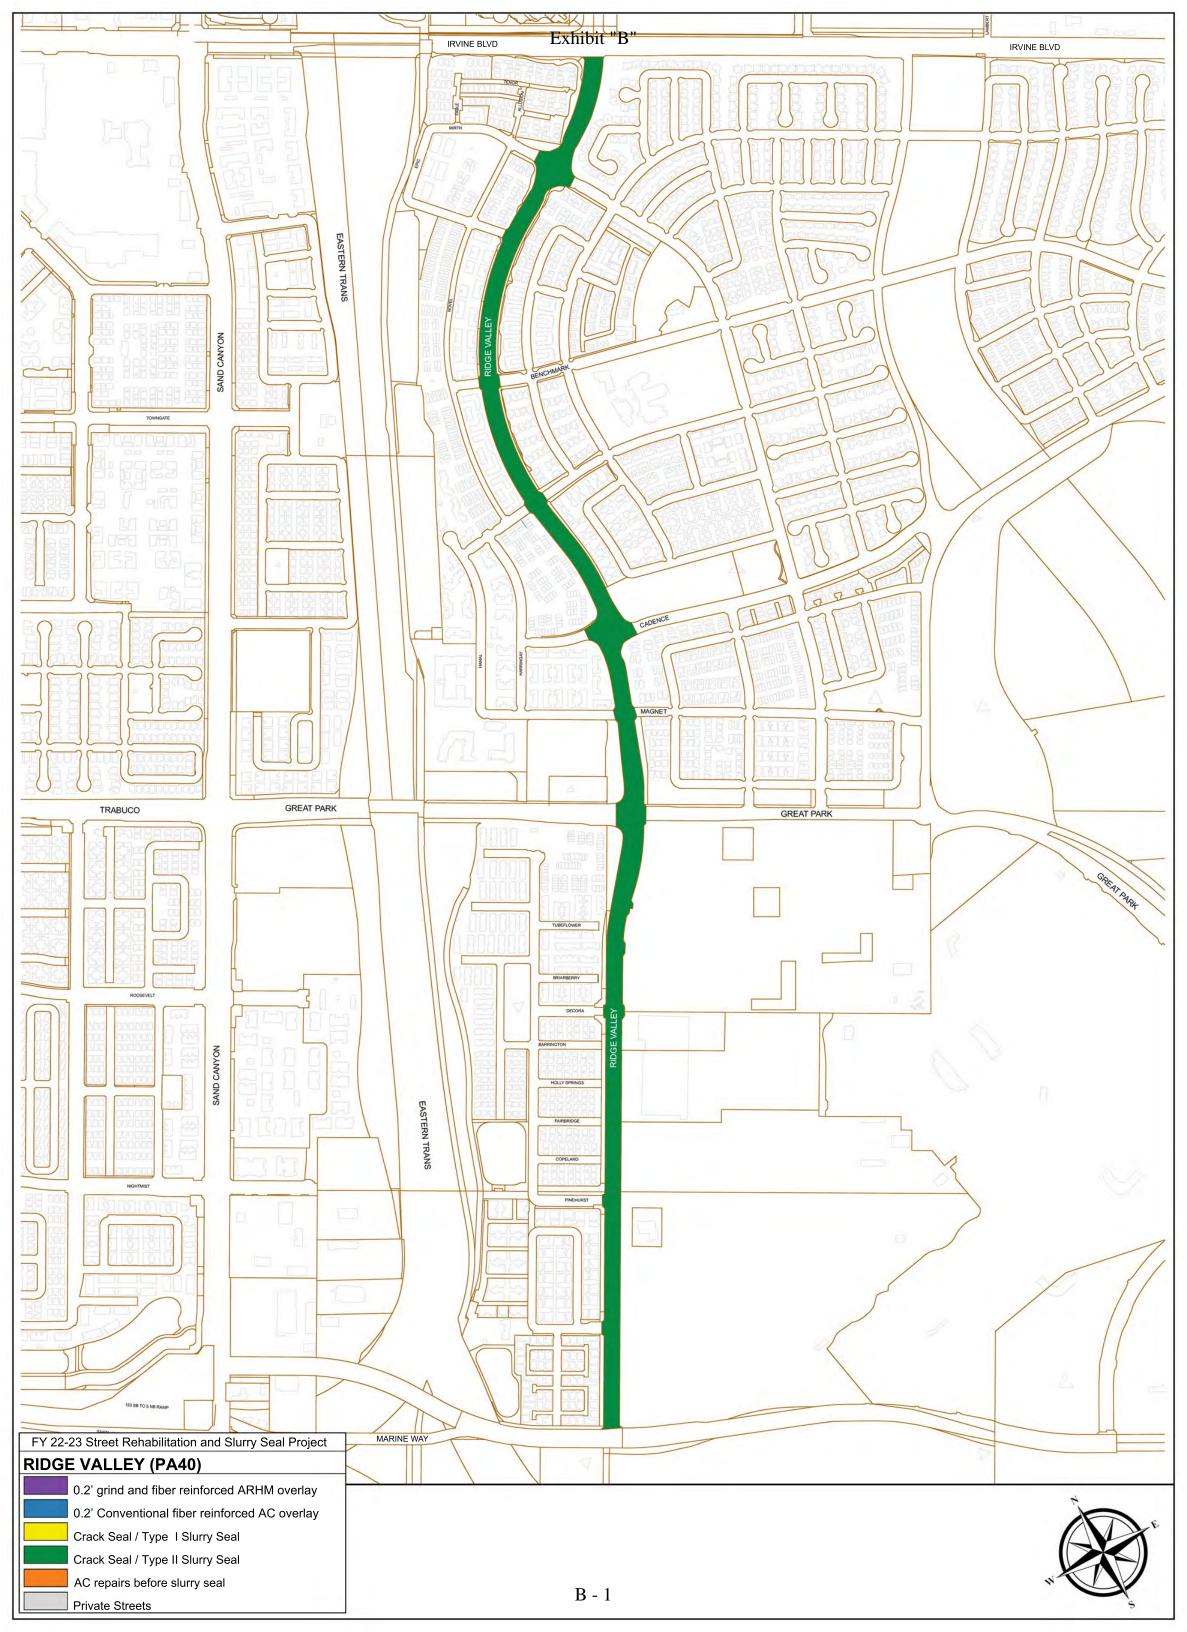

# 12. REIMBURSEMENT AGREEMENT BETWEEN IRWD AND THE CITY OF IRVINE FOR THE FISCAL YEAR 2022-23 ANNUL STREET REHABILITATION AND SLURRY SEAL PROJECT

Recommendation: That the Board authorize the General Manager to execute the Reimbursement Agreement between IRWD and the City of Irvine for Adjustment of Street Utilities to Grade for the FY 2022-23 Annual Street Rehabilitation and Slurry Seal Project, subject to non-substantive changes.