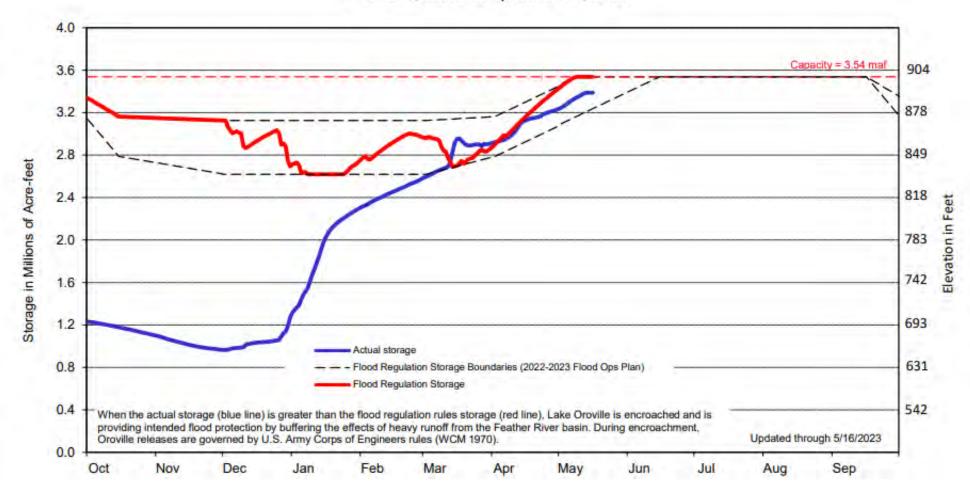

ley Project (CVP)
  - Lake Isabella Dam and Kern River
- Water Banking Considerations



California Aqueduct, SWP



# COLORADO RIVER





# WESTERN U.S. DROUGHT MONITOR

# West





# **LAKE MEAD – 24-MONTH STUDY RESULTS**





## LAKE MEAD - DCP TIERS AND CALIFORNIA CUTS

Lake Mead Level, May 17, 2023: 1,052 ft





## **COLORADO RIVER WATER USE REDUCTIONS**

- Negotiations among the seven Basin States continue.
  - Lake Mead revised proposal(s) submitted.
  - Metropolitan Intentionally Created Surplus (ICS) available to backfill.
- Metropolitan Programs (e.g., payments for PVID fallowing) to be taken over by Federal Government through 2026.



# STATE WATER PROJECT





# **LAKE OROVILLE – STORAGE AND FLOOD REGULATIONS**

## Lake Oroville Storage

October 1, 2022 to September 30, 2023





# SAN LUIS RESERVOIR - STORAGE AND SHARED CAPACITY

## San Luis Reservoir Storage

Combination Water/Calendar Year





# CENTRAL VALLEY PROJECT





# SHASTA RESERVOIR - STORAGE LEVELS





Shasta Dam



# TRINITY LAKE - STORAGE LEVELS





Trinity Dam



# **FOLSOM LAKE – STORAGE LEVELS**





Folsom Dam



# MILLERTON LAKE - STORAGE LEVELS





Friant Dam, Millerton Lake



# LAKE ISABELLA DAM AND KERN RIVER





## LAKE ISABELLA AND KERN RIVER SUPPLIES

- Southern Sierras: 443% of Normal
- Brief halt in outflow from Lake Isabella on April 27th to address concerns at hydroelectric plant below the dam
- Reservoir storage at 62% of Gross Pool Level
- Colder than usual May has resulted in slower melt rates
- Current releases: 7,200 cfs outflow, 9,000 cfs inflow



# **KERN RIVER INTERT