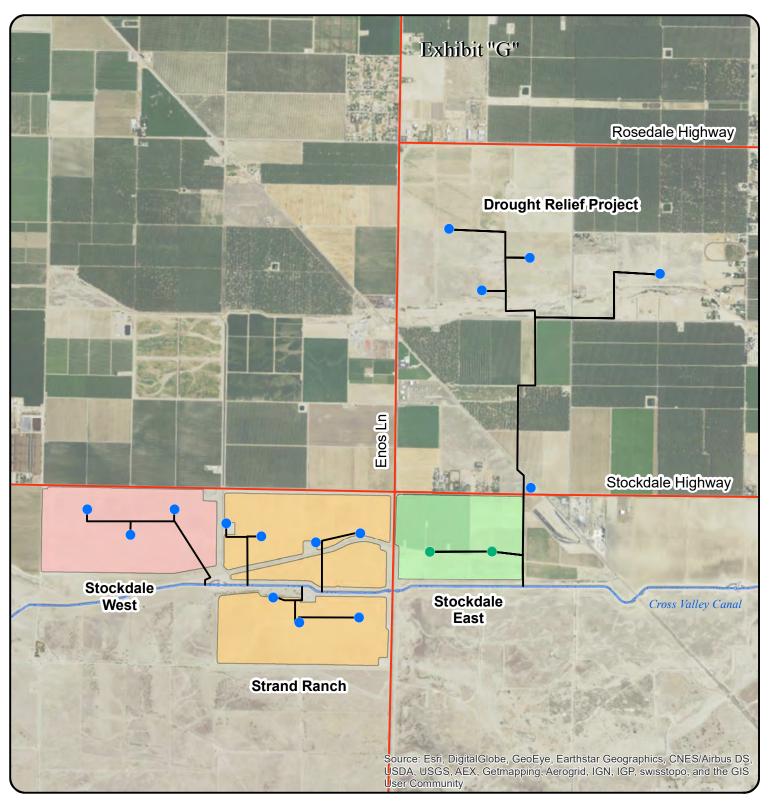

#### Attachment 1

I hereby request that the Board and Staff do a complete review of the proposed Syphon Reservoir. The project was originally approved with an expected cost of less than \$80 million with the expectation that a significant portion of that was to be provided by grants for other government entities. As I understand it the project cost has increased to over three times the original estimate to close to \$250 million. This project would increase recycled water storage by about 4,000 acre feet. During the last decade that added storage would be used in about one time in every four of five years. In the future with projected decreases in water use mandated by the State the frequency of use may increase somewhat but it is unlikely to be used much except during wet years. During those wet years the District's capacity in Irvine Lake would likely be filled providing untreated water to supplement the recycled system at a greater rate than the small expansion of Syphon.

The cost of \$250 million if bond financed will increase existing debt by about 33%. I would like to have how this large amount is to be repaid and who would be the folks to pay for it. The enlarged dam will become a noticeable feature with in the greater Irvine area, significantly so to those neighbors proximate to the dam. The construction will likely cause significant impacts to traffic and air quality while the finished enlarged dam will at least somewhat increase the risk of flood in the event of failure. Early on I requested a projected flood inundation map showing that flood risk. Staff believes that risk to be so low as to not require flood insurance, but as we know requirements change over time.

Specifically, the current underlying assumptions justifying the need should be reviewed and include the projected amount of recycled water generated by future populations and any new areas of the District that will be sewered to MWRP that are currently sewered elsewhere.

At the time this project was given the go ahead it was compared to at least one alternative and Syphon was slightly more cost effective. I would like to revisit that alternative and explore other options that given the significant increases in the cost of Syphon may well be much less costly.

Given the magnitude of the cost growth and its impacts to user rates and property taxes I would further request that a qualified outside engineering firm not doing business with the district review the assumptions and findings of this review including the projected impacts to rates and property taxes and who will be asked to pay.

As a matter of interested the San Joaquin Reservoir was added to the recycled storage increasing storage by about 3,000 acre feet costing less than \$10 million. Also, that the projected spillway fix at Irvine Lake will increase wet weather storage by over 2,000 area feet for less than \$100 million.