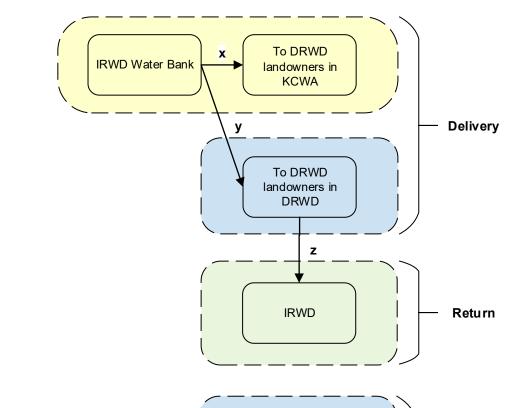

# 11. <u>WATER BANKING PROJECT FACILITIES, CAPACITIES, OPERATIONS,</u> AND PROGRAMS

Recommendation: That the Board authorize the General Manager to execute a letter agreement with Dudley Ridge Water District to facilitate the delivery and exchange / transfer of up to 6,000 AF of IRWD Article 21 water to the IRWD Water Bank for the benefit of IRWD based on the draft terms presented, subject to changes approved by IRWD legal counsel.