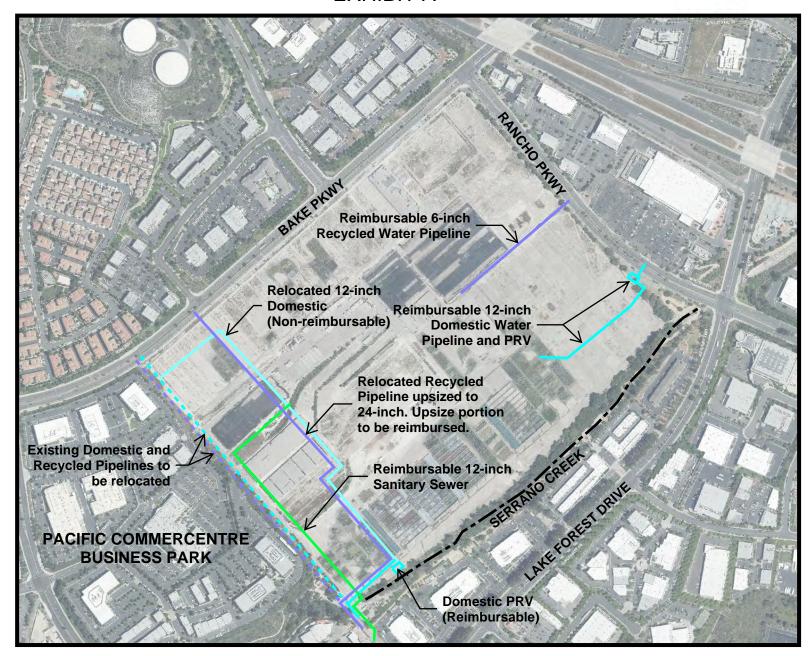

# 12. REIMBURSEMENT AGREEMENT BETWEEN IRWD AND THE CITY OF IRVINE FOR THE FISCAL YEAR 2022-23 ANNUL STREET REHABILITATION AND SLURRY SEAL PROJECT

Recommendation: That the Board authorize the General Manager to execute the Reimbursement Agreement between IRWD and the City of Irvine for Adjustment of Street Utilities to Grade for the FY 2022-23 Annual Street Rehabilitation and Slurry Seal Project, subject to non-substantive changes.