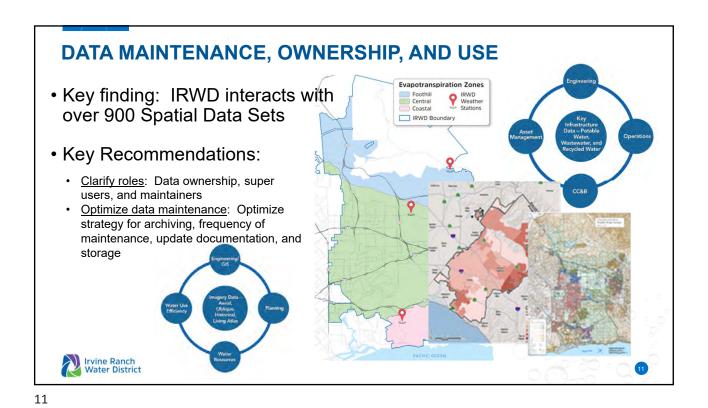

16. <u>GEOGRAPHIC INFORMATION SYSTEM MASTER PLAN AND ENTERPRISE AGREEMENT</u>

Recommendation: That the Board authorize the General Manager to execute an Enterprise Agreement with Environmental Systems Research Institute in the total amount of \$480,000 for a term of three years.