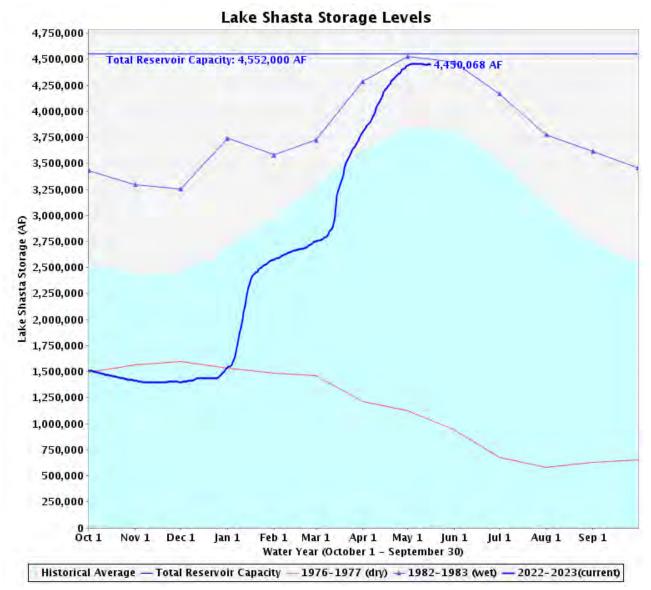

MEAD – 24-MONTH STUDY RESULTS**





## LAKE MEAD - DCP TIERS AND CALIFORNIA CUTS

Lake Mead Level, May 17, 2023: 1,052 ft





## **COLORADO RIVER WATER USE REDUCTIONS**

- Negotiations among the seven Basin States continue.
  - Lake Mead revised proposal(s) submitted.
  - Metropolitan Intentionally Created Surplus (ICS) available to backfill.
- Metropolitan Programs (e.g., payments for PVID fallowing) to be taken over by Federal Government through 2026.



# STATE WATER PROJECT





# **LAKE OROVILLE – STORAGE AND FLOOD REGULATIONS**

## Lake Oroville Storage

October 1, 2022 to September 30, 2023





# SAN LUIS RESERVOIR - STORAGE AND SHARED CAPACITY

## San Luis Reservoir Storage

Combination Water/Calendar Year





# CENTRAL VALLEY PROJECT





# SHASTA RESERVOIR - STORAGE LEVELS





Shasta Dam



# TRINITY LAKE - STORAGE LEVELS





Trinity Dam



# **FOLSOM LAKE – STORAGE LEVELS**





Folsom Dam



# MILLERTON LAKE - STORAGE LEVELS





Friant Dam, Millerton Lake



# LAKE ISABELLA DAM AND KERN RIVER





## LAKE ISABELLA AND KERN RIVER SUPPLIES

- Southern Sierras: 443% of Normal
- Brief halt in outflow from Lake Isabella on April 27th to address concerns at hydroelectric plant below the dam
- Reservoir storage at 62% of Gross Pool Level
- Colder than usual May has resulted in slower melt rates
- Current releases: 7,200 cfs outflow, 9,000 cfs inflow



# **KERN RIVER INTERTIE**



Kern River Intertie, September 20, 2022



Kern River Intertie, April 11, 2023



# **TULARE LAKE**



Tulare Lake, April 30, 2023; Source: NASA



Tulare Lake Flooding, April 23, 202