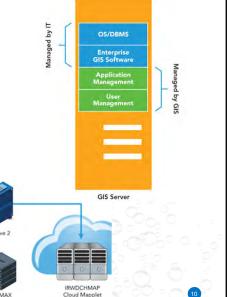

16. <u>GEOGRAPHIC INFORMATION SYSTEM MASTER PLAN AND ENTERPRISE AGREEMENT</u>

Recommendation: That the Board authorize the General Manager to execute an Enterprise Agreement with Environmental Systems Research Institute in the total amount of \$480,000 for a term of three years.