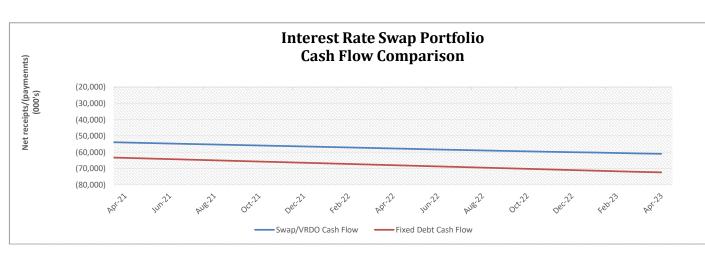

#### 9. APRIL 2023 TREASURY REPORT

Recommendation: That the Board receive and file the Treasurer's Investment Summary report, the summary of fixed and variable rate debt, and the disclosure report of reimbursements to Board members and staff, approve the April 2023 summary of payroll ACH payments in the total amount of \$2,333,367, and approve the April 2023 accounts payable disbursement summary of warrants 435047 through 435568, Workers' Compensation distributions, ACH payments, virtual card payments, wire transfers, payroll withholding distributions and voided checks in the total amount of \$22,765,058.

#### 7. <u>MARCH 2023 TREASURY REPORT</u>

Recommendation: That the Board receive and file the Treasurer's Investment Summary report, the summary of fixed and variable rate debt, and the disclosure report of reimbursements to Board members and staff, approve the March 2023 summary of payroll ACH payments in the total amount of \$2,376,574, and approve the March 2023 accounts payable disbursement summary of warrants 434259 through 435046, Workers' Compensation distributions, ACH payments, virtual card payments, wire transfers, payroll withholding distributions and voided checks in the total amount of \$21,164,204.