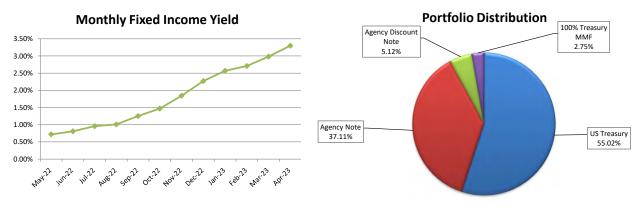

#### 9. APRIL 2023 TREASURY REPORT

Recommendation: That the Board receive and file the Treasurer's Investment Summary report, the summary of fixed and variable rate debt, and the disclosure report of reimbursements to Board members and staff, approve the April 2023 summary of payroll ACH payments in the total amount of \$2,333,367, and approve the April 2023 accounts payable disbursement summary of warrants 435047 through 435568, Workers' Compensation distributions, ACH payments, virtual card payments, wire transfers, payroll withholding distributions and voided checks in the total amount of \$22,765,058.