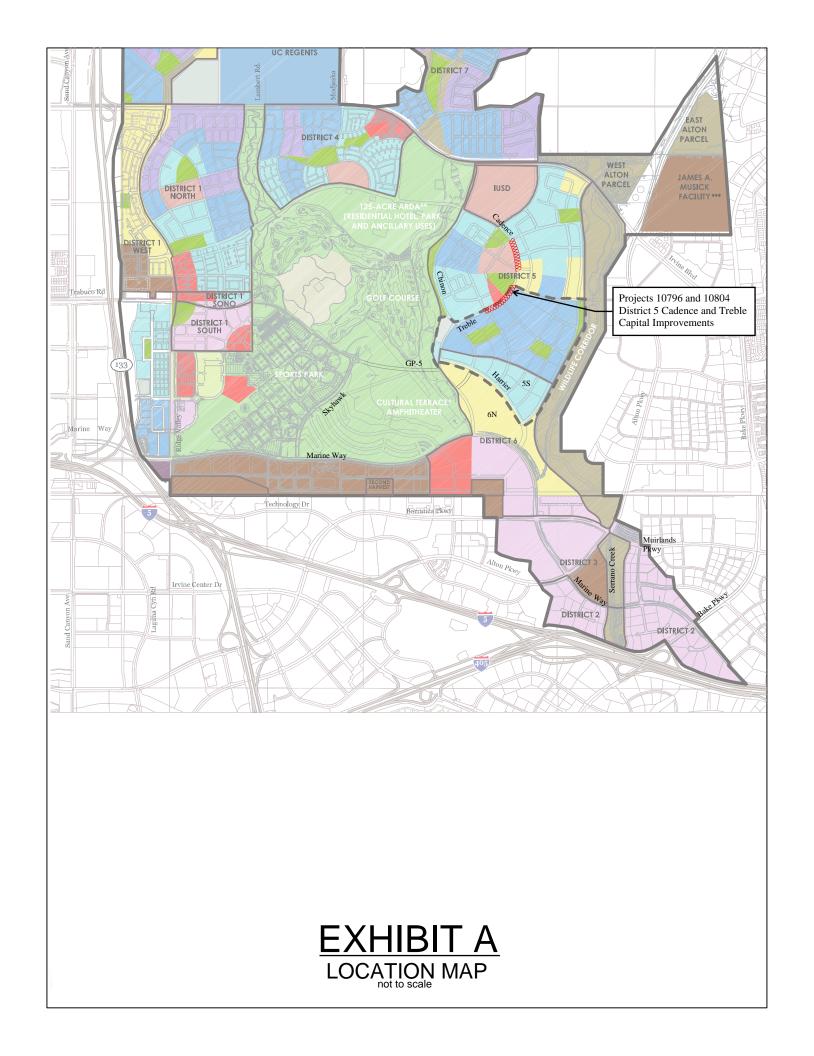

#### 14. PLANNING AREA 51 HERITAGE FIELDS CAPITAL FACILITIES

Recommendation: That the Board authorize the General Manager to accept Heritage Fields' construction contract with FYDAQ Company Inc. in the amount of \$250,775.38 for the District 5 Cadence and Treble Capital Domestic Water and Recycled Water Improvements, Projects 10796 and 10804.