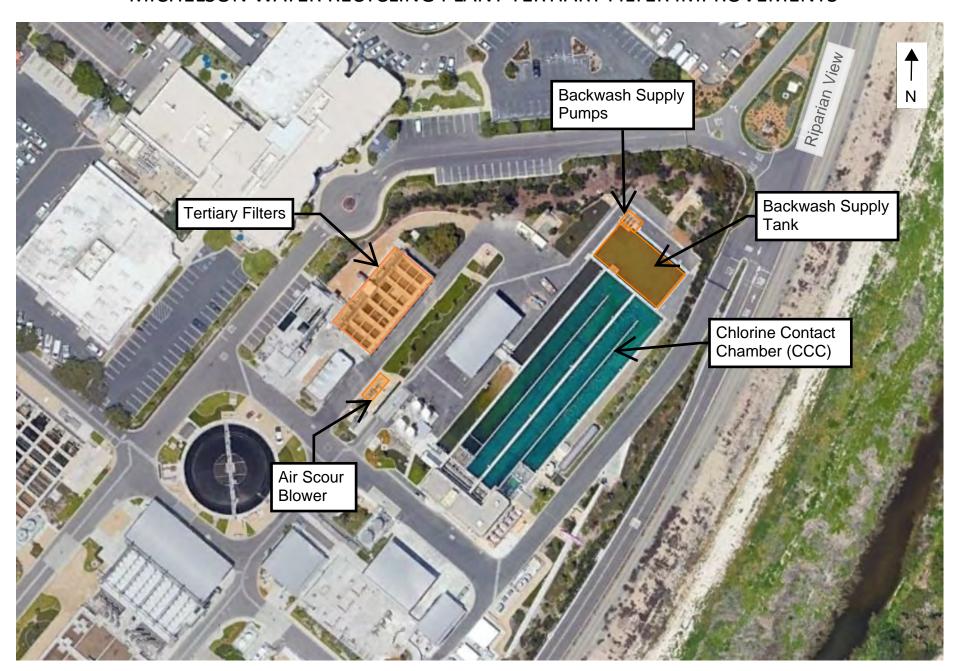

#### **ACTION CALENDAR**

15. <u>MICHELSON WATER RECYCLING PLANT TERTIARY FILTER</u>

<u>IMPROVEMENTS BUDGET INCREASE, CONSULTANT SELECTION, AND</u>

CONSTRUCTION AWARD

Recommendation: That the Board authorize a budget increase for the Project 07892 in the amount of \$14,500,000, from \$9,875,600 to \$24,375,600; authorize the General Manager to execute a Professional Services Agreement in the amount of \$1,086,550 with HDR Engineering, Inc. for construction phase engineering services; and authorize the General Manager to execute a construction contract with Innovative Construction Solutions in the amount of 18,100,000 for the Michelson Water Recycling Plant Tertiary Filter Improvements, Project 07892.