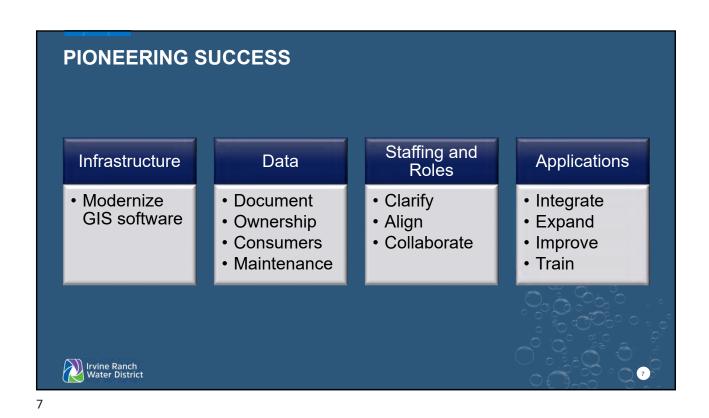

16. <u>GEOGRAPHIC INFORMATION SYSTEM MASTER PLAN AND ENTERPRISE AGREEMENT</u>

Recommendation: That the Board authorize the General Manager to execute an Enterprise Agreement with Environmental Systems Research Institute in the total amount of \$480,000 for a term of three years.