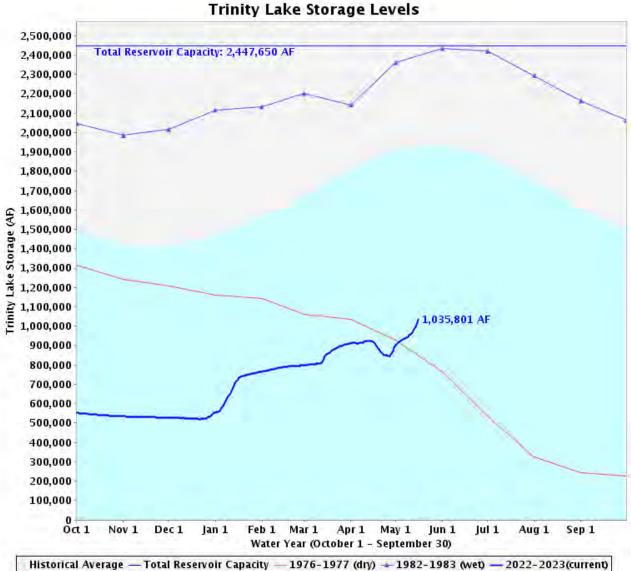

- DCP TIERS AND CALIFORNIA CUTS

Lake Mead Level, May 17, 2023: 1,052 ft





## **COLORADO RIVER WATER USE REDUCTIONS**

- Negotiations among the seven Basin States continue.
  - Lake Mead revised proposal(s) submitted.
  - Metropolitan Intentionally Created Surplus (ICS) available to backfill.
- Metropolitan Programs (e.g., payments for PVID fallowing) to be taken over by Federal Government through 2026.



# STATE WATER PROJECT





# **LAKE OROVILLE – STORAGE AND FLOOD REGULATIONS**

## Lake Oroville Storage

October 1, 2022 to September 30, 2023





# SAN LUIS RESERVOIR - STORAGE AND SHARED CAPACITY

## San Luis Reservoir Storage

Combination Water/Calendar Year





# CENTRAL VALLEY PROJECT





# SHASTA RESERVOIR - STORAGE LEVELS





Shasta Dam



# TRINITY LAKE - STORAGE LEVELS





Trinity Dam



# **FOLSOM LAKE – STORAGE LEVELS**





Folsom Dam



# MILLERTON LAKE - STORAGE LEVELS





Friant Dam, Millerton Lake



# LAKE ISABELLA DAM AND KERN RIVER





## LAKE ISABELLA AND KERN RIVER SUPPLIES

- Southern Sierras: 443% of Normal
- Brief halt in outflow from Lake Isabella on April 27th to address concerns at hydroelectric plant below the dam
- Reservoir storage at 62% of Gross Pool Level
- Colder than usual May has resulted in slower melt rates
- Current releases: 7,200 cfs outflow, 9,000 cfs inflow



# **KERN RIVER INTERTIE**



Kern River Intertie, September 20, 2022



Kern River Intertie, April 11, 2023



# **TULARE LAKE**



Tulare Lake, April 30, 2023; Source: NASA



Tulare Lake Flooding, April 23, 2023



## WATER BANKING PROGRAM CONSIDERATIONS

- SWP