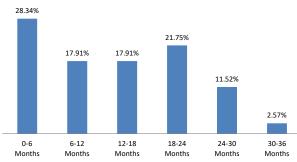

#### 9. APRIL 2023 TREASURY REPORT

Recommendation: That the Board receive and file the Treasurer's Investment Summary report, the summary of fixed and variable rate debt, and the disclosure report of reimbursements to Board members and staff, approve the April 2023 summary of payroll ACH payments in the total amount of \$2,333,367, and approve the April 2023 accounts payable disbursement summary of warrants 435047 through 435568, Workers' Compensation distributions, ACH payments, virtual card payments, wire transfers, payroll withholding distributions and voided checks in the total amount of \$22,765,058.