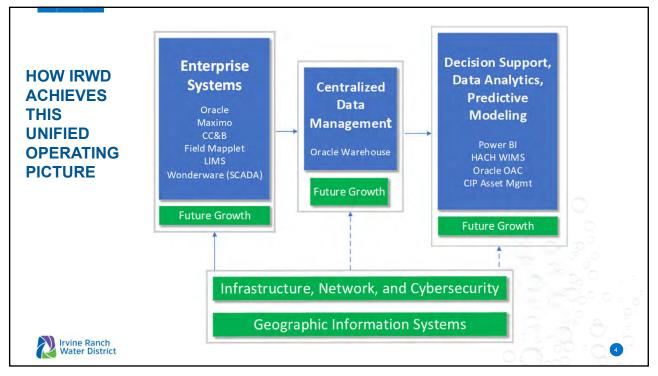

16. <u>GEOGRAPHIC INFORMATION SYSTEM MASTER PLAN AND ENTERPRISE AGREEMENT</u>

Recommendation: That the Board authorize the General Manager to execute an Enterprise Agreement with Environmental Systems Research Institute in the total amount of \$480,000 for a term of three years.