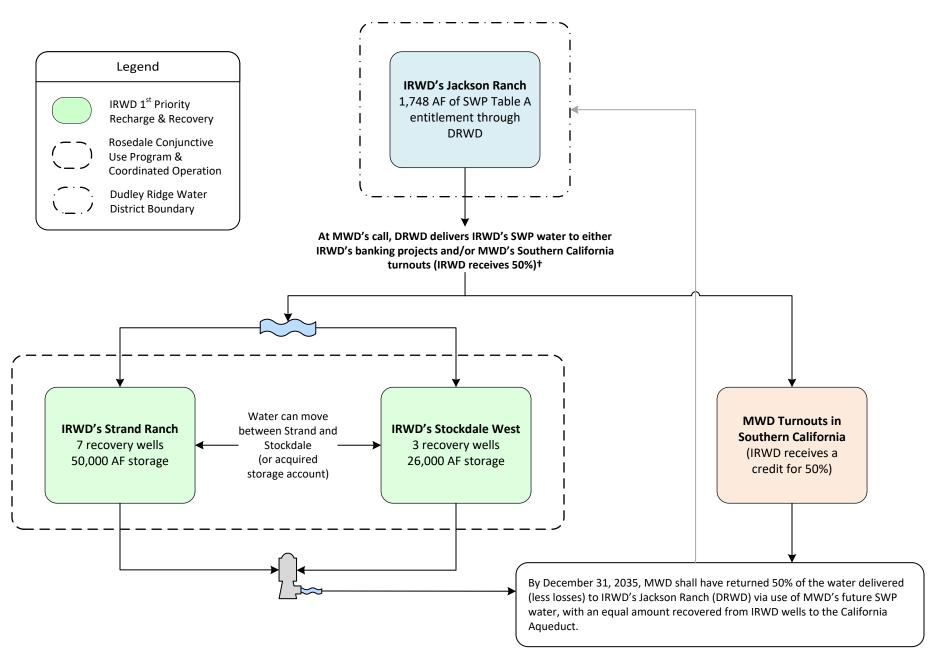

# 11. <u>WATER BANKING PROJECT FACILITIES, CAPACITIES, OPERATIONS,</u> AND PROGRAMS

Recommendation: That the Board authorize the General Manager to execute a letter agreement with Dudley Ridge Water District to facilitate the delivery and exchange / transfer of up to 6,000 AF of IRWD Article 21 water to the IRWD Water Bank for the benefit of IRWD based on the draft terms presented, subject to changes approved by IRWD legal counsel.