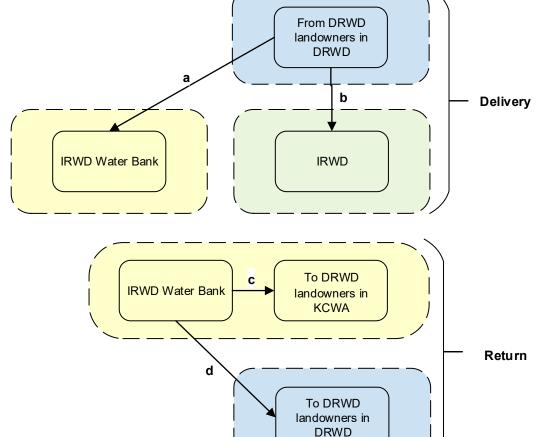

# 11. <u>WATER BANKING PROJECT FACILITIES, CAPACITIES, OPERATIONS,</u> AND PROGRAMS

Recommendation: That the Board authorize the General Manager to execute a letter agreement with Dudley Ridge Water District to facilitate the delivery and exchange / transfer of up to 6,000 AF of IRWD Article 21 water to the IRWD Water Bank for the benefit of IRWD based on the draft terms presented, subject to changes approved by IRWD legal counsel.