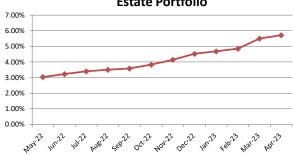

#### 9. APRIL 2023 TREASURY REPORT

Recommendation: That the Board receive and file the Treasurer's Investment Summary report, the summary of fixed and variable rate debt, and the disclosure report of reimbursements to Board members and staff, approve the April 2023 summary of payroll ACH payments in the total amount of \$2,333,367, and approve the April 2023 accounts payable disbursement summary of warrants 435047 through 435568, Workers' Compensation distributions, ACH payments, virtual card payments, wire transfers, payroll withholding distributions and voided checks in the total amount of \$22,765,058.