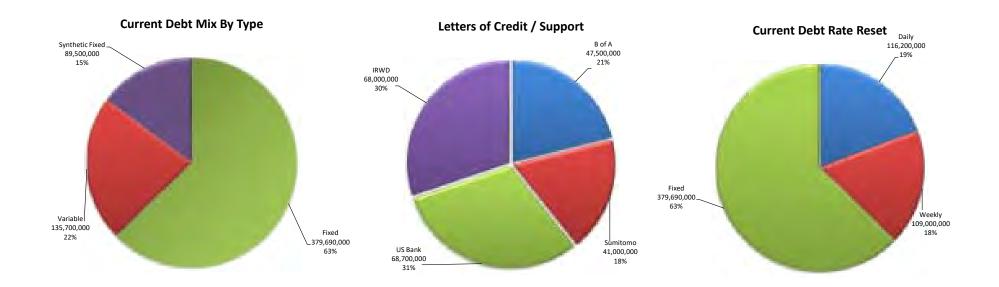

#### 9. APRIL 2023 TREASURY REPORT

Recommendation: That the Board receive and file the Treasurer's Investment Summary report, the summary of fixed and variable rate debt, and the disclosure report of reimbursements to Board members and staff, approve the April 2023 summary of payroll ACH payments in the total amount of \$2,333,367, and approve the April 2023 accounts payable disbursement summary of warrants 435047 through 435568, Workers' Compensation distributions, ACH payments, virtual card payments, wire transfers, payroll withholding distributions and voided checks in the total amount of \$22,765,058.

#### 7. <u>MARCH 2023 TREASURY REPORT</u>

Recommendation: That the Board receive and file the Treasurer's Investment Summary report, the summary of fixed and variable rate debt, and the disclosure report of reimbursements to Board members and staff, approve the March 2023 summary of payroll ACH payments in the total amount of \$2,376,574, and approve the March 2023 accounts payable disbursement summary of warrants 434259 through 435046, Workers' Compensation distributions, ACH payments, virtual card payments, wire transfers, payroll withholding distributions and voided checks in the total amount of \$21,164,204.