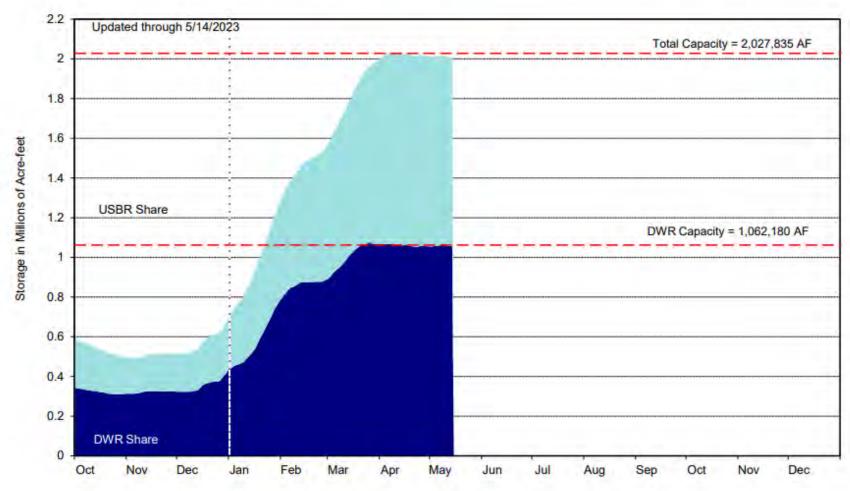

OLORADO RIVER





# WESTERN U.S. DROUGHT MONITOR

# West





# **LAKE MEAD – 24-MONTH STUDY RESULTS**





## LAKE MEAD - DCP TIERS AND CALIFORNIA CUTS

Lake Mead Level, May 17, 2023: 1,052 ft





## **COLORADO RIVER WATER USE REDUCTIONS**

- Negotiations among the seven Basin States continue.
  - Lake Mead revised proposal(s) submitted.
  - Metropolitan Intentionally Created Surplus (ICS) available to backfill.
- Metropolitan Programs (e.g., payments for PVID fallowing) to be taken over by Federal Government through 2026.



# STATE WATER PROJECT





# **LAKE OROVILLE – STORAGE AND FLOOD REGULATIONS**

## Lake Oroville Storage

October 1, 2022 to September 30, 2023





# SAN LUIS RESERVOIR - STORAGE AND SHARED CAPACITY

## San Luis Reservoir Storage

Combination Water/Calendar Year





# CENTRAL VALLEY PROJECT





# SHASTA RESERVOIR - STORAGE LEVELS





Shasta Dam



# TRINITY LAKE - STORAGE LEVELS





Trinity Dam



# **FOLSOM LAKE – STORAGE LEVELS**





Folsom Dam



# MILLERTON LAKE - STORAGE LEVELS





Friant Dam, Millerton Lake



# LAKE ISABELLA DAM AND KERN RIVER





## LAKE ISABELLA AND KERN RIVER SUPPLIES

- Southern Sierras: 443% of Normal
- Brief halt in outflow from Lake Isabella on April 27th to address concerns at hydroelectric plant below the dam
- Reservoir storage at 62% of Gross Pool Level
- Colder than usual May has resulted in slower melt rates
- Current releases: 7,200 cfs outflow, 9,000 cfs inflow



# **KERN RIVER INTERTIE**



Kern River Intertie, September 20, 2022



Kern River Intertie, April 11, 2023



# **TULARE LAKE**



Tulare La