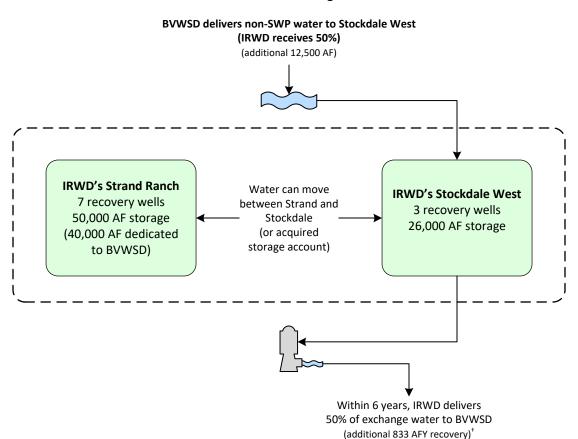

#### 2023 Federal Legislative and Regulatory Update:

Kern Fan Groundwater Storage Project Outreach:

IRWD's federal advocacy efforts in 2023 continue to largely focus on seeking federal funding for the Kern Fan Groundwater Storage Project and advocating for an increased funding authorization for the federal Water Storage Program. Staff will provide an update on those efforts.