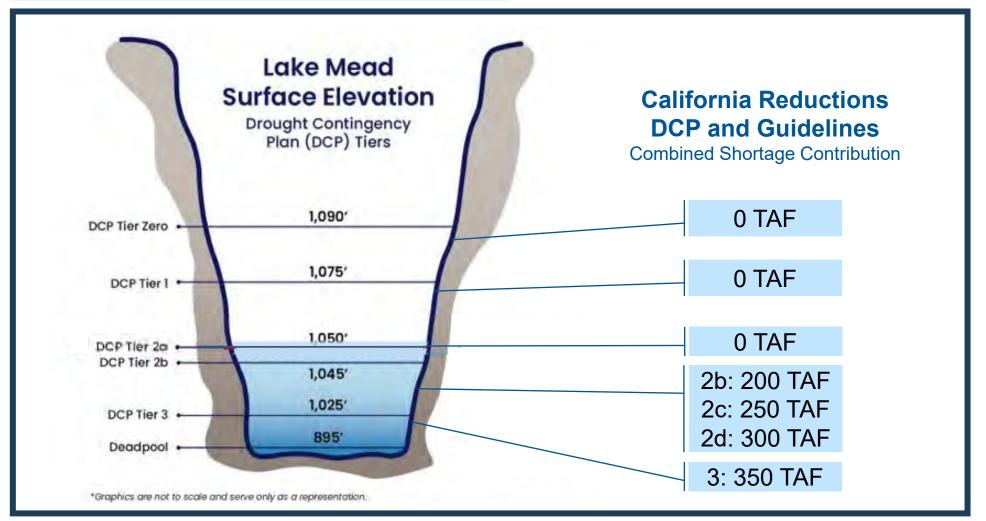

|





# WATER SUPPLY CONDITIONS AND WATER BANKING CONSIDERATIONS UPDATE

MAY 18, 2023

## PRESENTATION OVERVIEW

- Water Supply Conditions Update:
  - Colorado River
  - State Water Project (SWP)
  - Central Valley Project (CVP)
  - Lake Isabella Dam and Kern River
- Water Banking Considerations



California Aqueduct, SWP



# COLORADO RIVER





# WESTERN U.S. DROUGHT MONITOR

# West





# **LAKE MEAD – 24-MONTH STUDY RESULTS**





## LAKE MEAD - DCP TIERS AND CALIFORNIA CUTS

Lake Mead Level, May 17, 2023: 1,052 ft





## **COLORADO RIVER WATER USE REDUCTIONS**

- Negotiations among the seven Basin States continue.
  - Lake Mead revised proposal(s) submitted.
  - Metropolitan Intentionally Created Surplus (ICS) available to backfill.
- Metropolitan Programs (e.g., payments for PVID fallowing) to be taken over by Federal Government through 2026.



# STATE WATER PROJECT





# **LAKE OROVILLE – STORAGE AND FLOOD REGULATIONS**

## Lake Oroville Storage

October 1, 2022 to September 30, 2023





# SAN LUIS RESERVOIR - STORAGE AND SHARED CAPACITY

## San Luis Reservoir Storage

Combination Water/Calendar Year





# CENTRAL VALLEY PROJECT





# SHASTA RESERVOIR - STORAGE LEVELS





Shasta Dam



# TRINITY LAKE - STORAGE LEVELS





Trinity Dam



# **FOLSOM LAKE – STORAGE LEVELS**





Folsom Dam



#