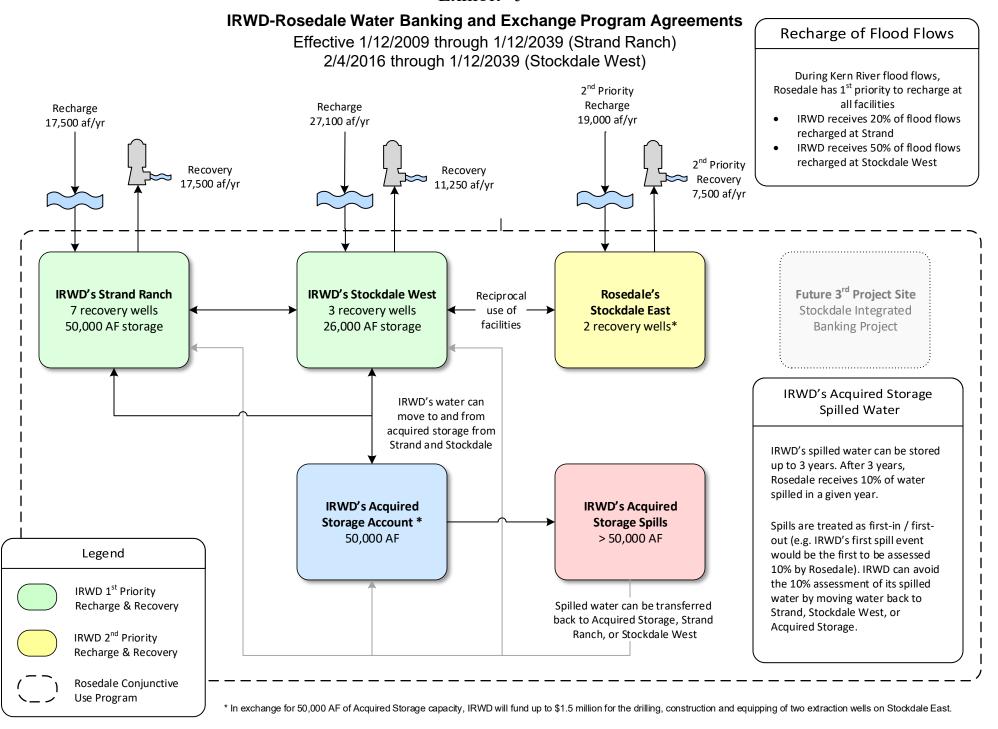

#### 2023 Federal Legislative and Regulatory Update:

Kern Fan Groundwater Storage Project Outreach:

IRWD's federal advocacy efforts in 2023 continue to largely focus on seeking federal funding for the Kern Fan Groundwater Storage Project and advocating for an increased funding authorization for the federal Water Storage Program. Staff will provide an update on those efforts.