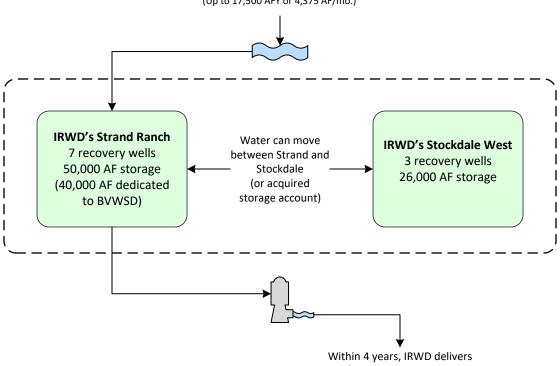

#### 2023 Federal Legislative and Regulatory Update:

Kern Fan Groundwater Storage Project Outreach:

IRWD's federal advocacy efforts in 2023 continue to largely focus on seeking federal funding for the Kern Fan Groundwater Storage Project and advocating for an increased funding authorization for the federal Water Storage Program. Staff will provide an update on those efforts.