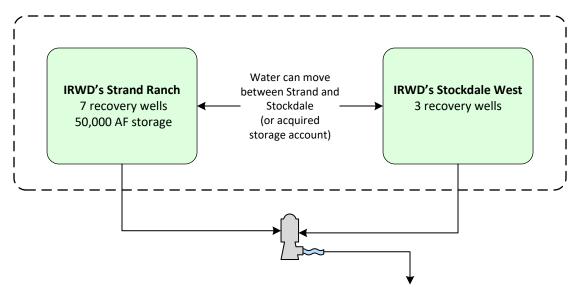

# 11. <u>WATER BANKING PROJECT FACILITIES, CAPACITIES, OPERATIONS,</u> AND PROGRAMS

Recommendation: That the Board authorize the General Manager to execute a letter agreement with Dudley Ridge Water District to facilitate the delivery and exchange / transfer of up to 6,000 AF of IRWD Article 21 water to the IRWD Water Bank for the benefit of IRWD based on the draft terms presented, subject to changes approved by IRWD legal counsel.