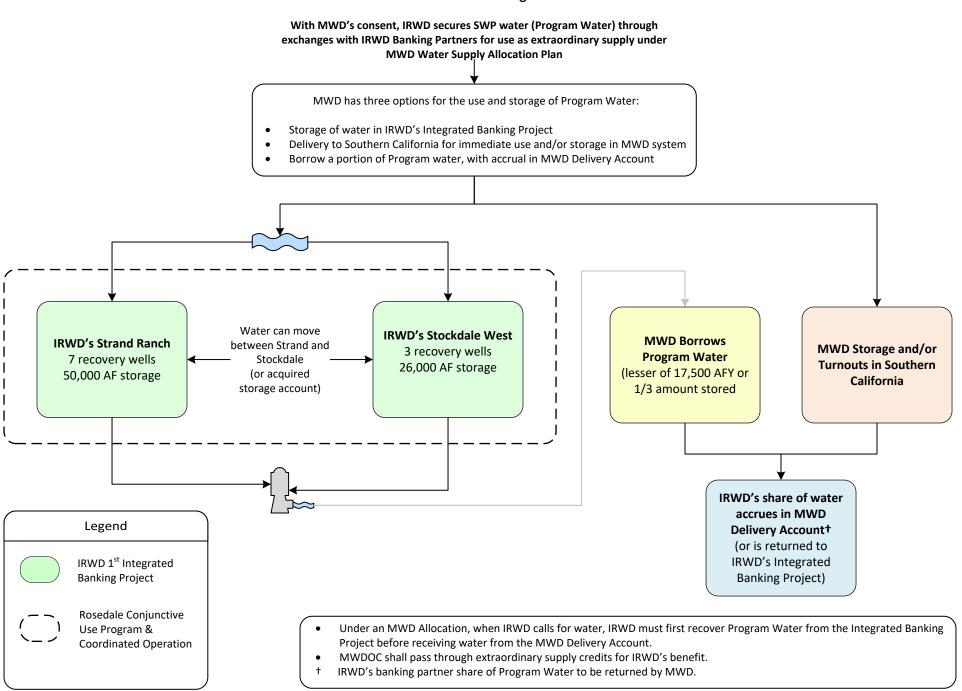

# 11. <u>WATER BANKING PROJECT FACILITIES, CAPACITIES, OPERATIONS,</u> AND PROGRAMS

Recommendation: That the Board authorize the General Manager to execute a letter agreement with Dudley Ridge Water District to facilitate the delivery and exchange / transfer of up to 6,000 AF of IRWD Article 21 water to the IRWD Water Bank for the benefit of IRWD based on the draft terms presented, subject to changes approved by IRWD legal counsel.