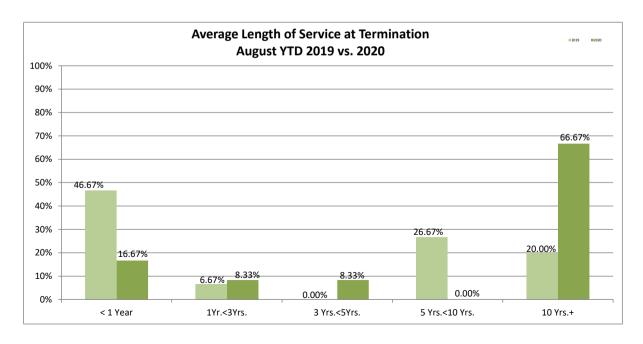

#### IRVINE RANCH WATER DISTRICT TURNOVER LONGEVITY RATIO August 2020

|            |                             |     |     |     |     |     |     |     |     |     |       |        |       |          | YTD        | Turnover Longev | ity Ratio      |          |
|------------|-----------------------------|-----|-----|-----|-----|-----|-----|-----|-----|-----|-------|--------|-------|----------|------------|-----------------|----------------|----------|
| Dept.      | Jan                         | Feb | Mar | Apr | May | Jun | Jul | Aug | Sep | Oct | Nov   | Dec    | YTD   | < 1 Year | 1Yr<.3Yrs. | 3 Yrs.<5Yrs.    | 5 Yrs.<10 Yrs. | 10 Yrs.+ |
| 100        |                             |     | 1   |     |     |     |     |     |     |     |       |        | 1     | 1        |            |                 |                |          |
| 200        |                             |     |     |     |     |     |     |     |     |     |       |        | 0     |          |            |                 |                |          |
| 300        |                             |     |     |     | 1   |     |     |     |     |     |       |        | 1     |          |            |                 |                | 1        |
| 400        |                             |     |     |     |     | 1   |     |     |     |     |       |        | 1     | 1        |            |                 |                |          |
| 500        | 1                           |     |     | 1   | 1   |     |     |     |     |     |       |        | 3     |          | 1          |                 |                | 2        |
| 600        | 1                           |     |     |     | 1   |     |     |     |     |     |       |        | 2     |          |            |                 |                | 2        |
| 700        |                             |     | 1   |     |     |     |     |     |     |     |       |        | 1     |          |            | 1               |                |          |
| 800        |                             |     |     | 1   |     |     | 2   |     |     |     |       |        | 3     |          |            |                 |                | 3        |
| 2020 Total | 2                           | 0   | 2   | 2   | 3   | 1   | 2   | 0   | 0   | 0   | 0     | 0      | 12    | 2        | 1          | 1               | 0              | 8        |
| 2019 Data  | 2                           | 4   | 1   | 1   | 2   | 1   | 3   | 1   | 0   | 4   | 2     | 4      | 25    | ·        | -          | _               | _              | -        |
|            | Percentage of Total Turnove |     |     |     |     |     |     |     |     |     | nover | 16.67% | 8.33% | 8.33%    | 0.00%      | 66.67%          |                |          |

| 2020 Average YTD Length of Service at Termination | 18.15 Years |
|---------------------------------------------------|-------------|
| 2019 Average YTD Length of Service at Termination | 9.21 Years  |
| 2018 Average YTD Length of Service at Termination | 13.85 Years |
| 2017 Average YTD Length of Service at Termination | 14.35 Years |
| 2016 Average YTD Length of Service at Termination | 12.43 Years |