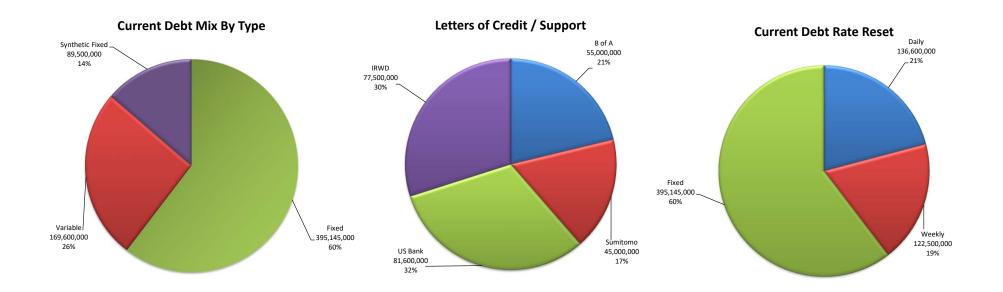

.11               | -2.0   |
| 3 Mo   | 0.1                | 0.12               | -2.0   |
| 6 Mo   | 0.11               | 0.13               | -2.0   |
| 1 Yr   | 0.12               | 0.12               | 0.0    |
| 2 Yr   | 0.12               | 0.13               | -1.0   |
| 3 Yr   | 0.15               | 0.14               | 1.0    |
| 5 Yr   | 0.26               | 0.26               | 0.0    |
| 7 Yr   | 0.45               | 0.46               | -1.0   |
| 10 Yr  | 0.66               | 0.68               | -2.0   |
| 20 Yr  | 1.19               | 1.2                | -1.0   |
| 30 Yr  | 1.4                | 1.43               | -3.0   |

Note: This page is intentionally left blank.

#### Exhibit "C"

# Irvine Ranch Water District Summary of Fixed and Variable Rate Debt September 2020



#### **Outstanding Par by Series**

| Series                          | Issue Date | Maturity Date | Remaining<br>Principal | Percent | Letter of<br>Credit/Support | Rmkt Agent | Mode     | Reset  |
|---------------------------------|------------|---------------|------------------------|---------|-----------------------------|------------|----------|--------|
| Series 1993                     | 05/19/93   | 04/01/33      | \$26,600,000           | 4.07%   | US Bank                     | BAML       | Variable | Daily  |
| Series 2008-A Refunding         | 04/24/08   | 07/01/35      | \$45,000,000           | 6.88%   | Sumitomo                    | BAML       | Variable | Weekly |
| Series 2011-A-1 Refunding       | 04/15/11   | 10/01/37      | \$46,500,000           | 7.11%   | IRWD