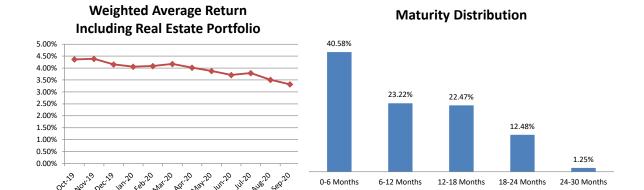

xhibit "B" – Yield Curve as of September 25, 2020

Exhibit "C" – Summary of Fixed and Variable Debt as of September 25, 2020

Exhibit "D" – Summary of Variable Rate Debt Rates as of September 25, 2020

Exhibit "A"

# Irvine Ranch Water District Investment Portfolio Summary September 2020





#### **Investment Summary**

| Туре                 | PAR         | Book Value  | Market Value |
|----------------------|-------------|-------------|--------------|
| Agency Note          | 168,550,000 | 169,223,826 | 170,641,442  |
| US Treasury          | 125,000,000 | 125,141,227 | 126,760,991  |
| LAIF                 | 75,000,000  | 75,000,000  | 75,368,460   |
| Agency Discount Note | 32,000,000  | 31,961,571  | 31,976,510   |
| Grand Total          | 400,550,000 | 401,326,623 | 404,747,403  |



#### **Top Issuers**

| Issuer                      | PAR         | % Portfolio |
|-----------------------------|-------------|-------------|
| US Treasury                 | 125,000,000 | 31.21%      |
| State of California Tsy.    | 75,000,000  | 18.72%      |
| Fed Home Loan Bank          | 72,000,000  | 17.98%      |
| Fed Farm Credit Bank        | 55,000,000  | 13.73%      |
| Fed Home Loan Mortgage Corp | 40,000,000  | 9.99%       |
| Fed Natl Mortgage Assoc     | 33,550,000  | 8.37%       |
| Grand Total                 | 400,550,000 | 100.00%     |

## IRVINE RANCH WATER DISTRICT INVESTMENT SUMMARY REPORT

09/25/20

|         |             |          |          |             |                      | 09/25/20                    |              |          |        |                 |