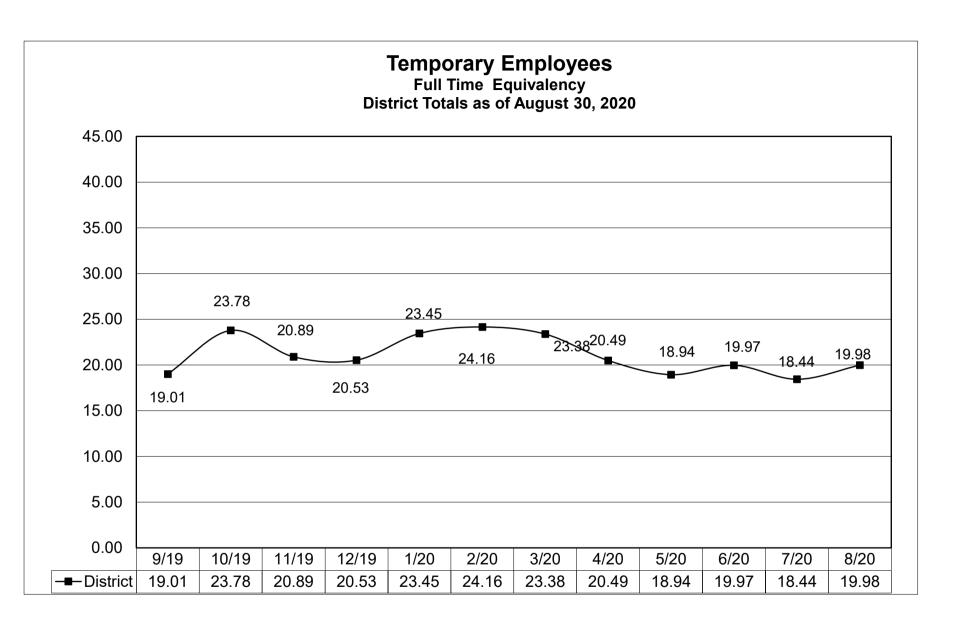

#### ACTIVE

| Current | FYTD Ave     | PERS     | 1      |      |        | Est       | E         | Expected | Actual   | Projected | Actual    |
|---------|--------------|----------|--------|------|--------|-----------|-----------|----------|----------|-----------|-----------|
| Month   | Hours Worked | Enroll-  | Agency |      | Hourly | Hours per | Est Cost  | Duration | Worked   | Cost      | Cost      |
| FTE     | FTE          | ment     |        | Dept | Rate   | Month     | Per Month | (Months) | (Months) | FY' YTD   | FY 'YTD   |
| 0.42    | 0.44         | Yes      |        | 130  | 47.75  | 84        | 4,011.00  | 9        | 2        | 8,022.00  | 7,305.75  |
| 0.96    | 0.84         | No       | X      | 140  | 37.15  | 168       | 6,241.20  | 6        | 2        | 12,482.40 | 10,871.20 |
| 1.37    | 1.29         |          |        | 100  |        |           |           |          |          |           |           |
| 0.01    | 0.01         | Yes      |        | 200  | 56.55  | 84        | 4,750.20  | 12       | 2        | 9,500.40  | 113.10    |
| 0.98    | 0.95         | Yes      |        | 200  | 23.92  | 168       | 4,018.56  | 2        | 2        | 8,037.12  | 7,896.59  |
| 0.88    | 0.95         | Yes      |        | 200  | 22.37  | 168       | 3,758.16  | 12       | 2        | 7,516.32  | 7,337.36  |
| 0.97    | 0.99         | Yes      |        | 200  | 22.37  | 168       | 3,758.16  | 12       | 2        | 7,516.32  | 7,639.36  |
| 2.83    | 2.89         |          |        | 200  |        |           |           |          |          |           |           |
| 0.95    | 0.99         | Yes      |        | 300  | 37.70  | 168       | 6,333.60  | 6        | 2        | 12,667.20 | 12,893.40 |
| 0.20    | 0.39         | Yes      |        | 300  | 72.97  | 84        | 6,129.48  | 6        | 2        | 12,258.96 | 9,741.50  |
| 0.06    | 0.06         | Yes      |        | 300  | 85.30  | 84        | 7,165.20  | 6        | 2        | 14,330.40 | 1,791.30  |
| 0.71    | 0.73         | EXC      |        | 300  | 18.00  | 84        | 1,512.00  | 12       | 2        | 3,024.00  | 4,554.00  |
| 0.98    | 1.00         | EXC      |        | 300  | 37.70  | 84        | 3,166.80  | 6        | 2        | 6,333.60  | 13,081.90 |
| 2.89    | 3.16         |          |        | 300  |        |           |           |          |          |           |           |
| 1.00    | 1.00         | No       | X      | 400  | 33.67  | 168       | 5,656.56  | 6        | 2        | 11,313.12 | 12,121.20 |
| 1.00    | 0.88         | No       | X      | 400  | 30.53  | 168       | 5,129.04  | 6        | 2        | 10,258.08 | 9,693.28  |
| 0.92    | 0.46         | No       | X      | 400  | 30.53  | 168       | 5,129.04  | 5        | 1        | 5,129.04  | 4,884.80  |
| 1.00    | 0.96         | No       | X      | 400  | 30.53  | 168       | 5,129.04  | 6        | 2        | 10,258.08 | 10,460.34 |
| 1.00    | 1.00         |          |        | 400  |        |           |           |          |          |           |           |
| 0.75    | 0.38         | Yes      |        | 500  | 29.23  | 168       | 4,910.64  | 12       | 1        | 4,910.64  | 3,799.90  |
| 0.75    | 0.99         |          |        | 500  |        |           |           |          |          |           |           |
| 0.98    | 1.00         | No       | X      | 600  | 52.00  | 168       | 8,736.00  | 11       | 2        | 17,472.00 | 18,746.00 |
| 0.98    | 1.00         | No       | X      | 600  | 52.00  | 168       | 8,736.00  | 6        | 2        | 17,472.00 | 18,044.00 |
| 1.00    | 1.00         | No       | X      | 600  | 43.84  | 168       | 7,365.12  | 2        | 2        | 14,730.24 | 15,804.10 |
| 1.00    | 1.00         | No       | X      | 600  | 43.84  | 168       | 7,365.12  | 2        | 2        | 14,730.24 | 15,694.72 |
| 0.77    | 0.38         | No       | X      | 600  | 52.00  | 168       | 8,736.00  | 5        | 1        | 8,736.00  |           |
| 0.98    | 0.98         | Yes      |        | 600  | 32.76  | 168       | 5,503.68  | 2        | 2        | 11,007.36 | 11,113.83 |
| 0.49    | 0.51         | EXC      |        | 600  | 16.00  | 84        | 1,344.00  | 6        | 2        | 2,688.00  | 2,808.00  |
| 6.18    | 5.87         |          |        | 600  |        |           |           |          |          |           |           |
| 1.00    | 1.00         | No       | X      | 700  | 30.92  | 168       | 5,194.56  | 6        | 2        | 10,389.12 | 11,007.52 |
| 1.00    | 1.00         | No       | X      | 700  | 43.53  | 168       | 7,313.04  | 6        | 2        | 14,626.08 | 15,496.68 |
| 0.98    | 1.00         | Yes      | X      | 700  | 30.92  | 168       | 5,194.56  | 6        | 2        | 10,389.12 | 10,729.24 |
| 0.98    | 1.00         | Yes      |        | 700  | 30.92  | 168       | 5,194.56  | 6        | 2        | 10,389.12 | 10,729.24 |
| 3.95    | 4.00         |          |        | 700  |        |           |           |          |          |           |           |
| 1.00    | 0.98         | No       | X      | 800  | 56.70  | 168       | 9,525.60  | 6        | 2        | 19,051.20 | 19,278.00 |
| 1.00    | 0.98         |          |        | 800  |        |           |           |          |          |           |           |
| 19.98   | 20.17        | <u> </u> |        |      |        |           |           |          |          |           |           |