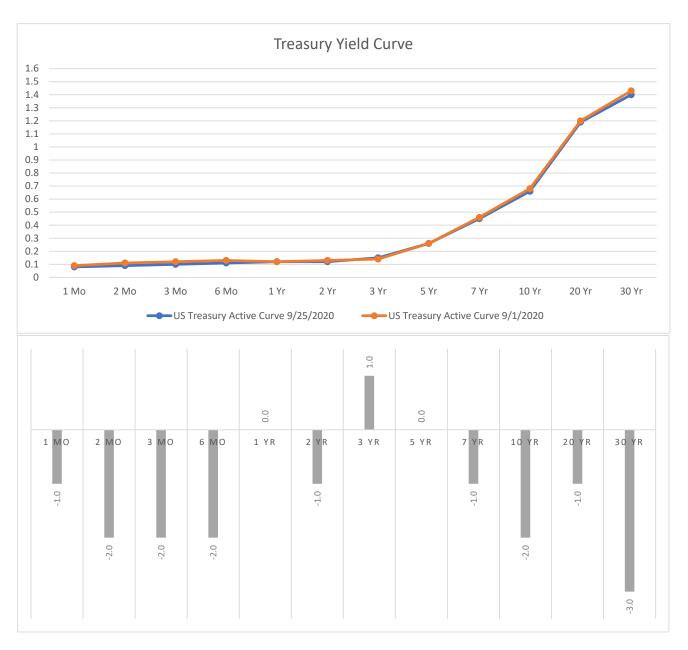

|                      |
|           |                      |             |       |                    |               |                |              |                      |
|           |                      |             |       |                    |               |                |              |                      |
|           |                      |             |       |                    |               |                |              |                      |
|           |                      |             |       |                    |               |                |              |                      |
|           |                      |             |       |                    |               |                |              |                      |

## Exhibit "B"



| Tenor  | US Treasury Active | US Treasury Active | Change |
|--------|--------------------|--------------------|--------|
| Tellor | Curve 9/25/2020    | Curve 9/1/2020     | Change |
| 1 Mo   | 0.08               | 0.09               | -1.0   |
| 2 Mo   | 0.09               | 0.11               | -2.0   |
| 3 Mo   | 0.1                | 0.12               | -2.0   |
| 6 Mo   | 0.11               | 0.13               | -2.0   |
| 1 Yr   | 0.12               | 0.12               | 0.0    |
| 2 Yr   | 0.12               | 0.13               | -1.0   |
| 3 Yr   | 0.15               | 0.14               | 1.0    |
| 5 Yr   | 0.26               | 0.26               | 0.0    |
| 7 Yr   | 0.45               | 0.46               | -1.0   |
| 10 Yr  | 0.66               | 0.68               | -