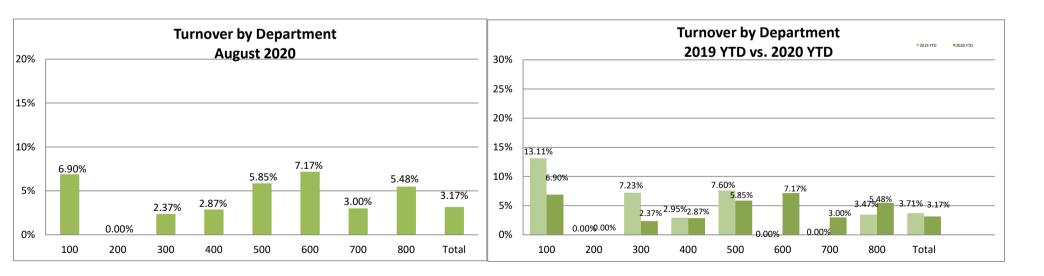

#### **LIST OF EXHIBITS:**

Exhibit "A" – Employee Population/Turnover Status Report

Note: This page is intentionally left blank.

**EXHIBIT A** 

|        | @08/01/20 |       |     | Current | Month A | Activity |        |          | @08/      | 30/20     | FY 20/21  | Avg FYTD      | Avg FYTD | Avg FYTD            | Internal | Turnover | External 7 | Turnover |
|--------|-----------|-------|-----|---------|---------|----------|--------|----------|-----------|-----------|-----------|---------------|----------|---------------------|----------|----------|------------|----------|
|        | Positions | New   | Tei | rms     | Promo   | Trnsfr   | Latera | l Trnsfr | Positions | Positions | Budgeted  | Filled Budget | Temp Emp | <b>Total Filled</b> | Current  | 2020     | Current    | 2020     |
| Dept   | Filled    | Hires | Vol | Invol   | In      | Out      | In     | Out      | Filled    | Unfilled  | Positions | Positions     | FTE      | Positions           | Period   | YTD      | Period     | YTD      |
| 100    | 15.0      | 1     |     |         |         |          |        |          | 16.0      | 0         | 16.0      | 0.0           | 1.3      | 1.3                 | 0.00%    | 0.00%    | 0.00%      | 6.90%    |
| 200    | 89.0      | 1     |     |         |         |          |        |          | 90.0      | 2         | 92.0      | 0.0           | 2.9      | 2.9                 | 0.00%    | 0.00%    | 0.00%      | 0.00%    |
| 300    | 42.0      | 2     |     |         |         |          |        |          | 44.0      | 0         | 44.0      | 0.0           | 0.0      | 0.0                 | 0.00%    | 0.00%    | 0.00%      | 2.37%    |
| 400    | 70.0      |       |     |         |         |          |        |          | 70.0      | 3         | 73.0      | 0.0           | 1.0      | 1.0                 | 0.00%    | 1.44%    | 0.00%      | 2.87%    |
| 500    | 52.0      |       |     |         |         |          |        |          | 52.0      | 8         | 60.0      | 0.0           | 0.4      | 0.4                 | 0.00%    | 0.00%    | 0.00%      | 5.85%    |
| 600    | 28.0      |       |     |         |         |          |        |          | 28.0      | 3         | 31.0      | 0.0           | 5.9      | 5.9                 | 0.00%    | 0.00%    | 0.00%      | 7.17%    |
| 700    | 33.0      | 1     |     |         |         |          |        |          | 34.0      | 1         | 35.0      | 0.0           | 4.0      | 4.0                 | 0.00%    | 3.00%    | 0.00%      | 3.00%    |
| 800    | 54.0      |       |     |         |         |          |        |          | 54.0      | 7         | 61.0      | 0.0           | 1.0      | 1.0                 | 0.00%    | 0.00%    | 0.00%      | 5.48%    |
| Totals | 383       | 5     | 0   | 0       | 0       | 0        | 0      | 0        | 388.0     | 24        | 412.0     | 0.0           | 16.4     | 16.4                | 0.00%    | 0.53%    | 0.00%      | 3.17%    |
| 8/19   | 386       | 0     | 1   | 0       | 0       | 0        | 0      | 0        | 385       | 19        | 404.0     | 372.3         | 20.7     | 392.9               | 0.00%    | 0.00%    | 0.26%      | 3.71%    |

100-GM, HR, Safety; 200-Fin., Cust. Serv., IS, Purch.; 300-Eng.: 400-Water Ops; 500-Recycling; 600-WQ&RC; 700-Water Res., Recyc. Water and Public Affairs; 800-Adm. & Maintenance Ops