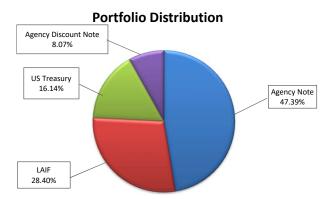

## **Investment Summary**

| Туре                 | PAR         | Book Value  | Market Value |
|----------------------|-------------|-------------|--------------|
| Agency Note          | 158,550,000 | 159,002,087 | 160,665,513  |
| US Treasury          | 95,000,000  | 95,074,703  | 96,934,350   |
| LAIF                 | 54,000,000  | 54,000,000  | 54,265,291   |
| Agency Discount Note | 27,000,000  | 26,954,559  | 26,978,730   |
| Grand Total          | 334,550,000 | 335,031,350 | 338,843,883  |

## **Top Issuers**

| Issuer                      | PAR         | % Portfolio |
|-----------------------------|-------------|-------------|
| US Treasury                 | 95,000,000  | 28.40%      |
| Fed Home Loan Bank          | 62,000,000  | 18.53%      |
| Fed Farm Credit Bank        | 55,000,000  | 16.44%      |
| State of California Tsy.    | 54,000,000  | 16.14%      |
| Fed Home Loan Mortgage Corp | 35,000,000  | 10.46%      |
| Fed Natl Mortgage Assoc     | 33,550,000  | 10.03%      |
| Grand Total                 | 334,550,000 | 100.00%     |