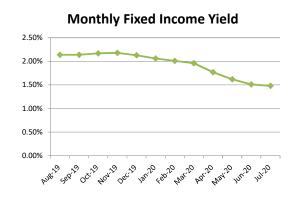

## Investment Portfolio:

Due to the timing of the Committee meeting, the rate of return for July 2020 is not complete at this time. Preliminary calculations indicate a rate of return for the fixed income investment portfolio of 1.48%, which is a 0.03% decrease from June's rate of 1.51%. Including real estate investments, the weighted average rate of return for IRWD's investment portfolio for July 2020 is estimated to be 3.80%, which is a 0.09% increase from June's rate of 3.71%. The increase was due to the change in the fixed income portfolio average monthly balance from \$362.9 million to \$338.9 million.