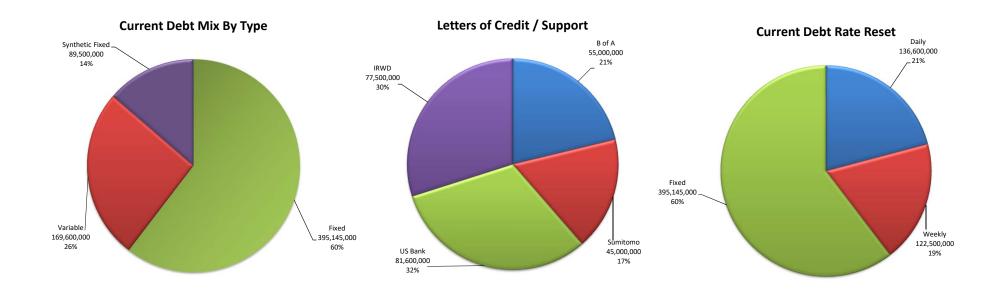

## Exhibit "C"

# Irvine Ranch Water District Summary of Fixed and Variable Rate Debt July 2020

### **Outstanding Par by Series**

| Series                          | Issue Date | Maturity Date | Remaining<br>Principal | Percent | Letter of<br>Credit/Support | Rmkt Agent | Mode     | Reset  |
|---------------------------------|------------|---------------|------------------------|---------|-----------------------------|------------|----------|--------|
| Series 1993                     | 05/19/93   | 04/01/33      | \$26,600,000           | 4.07%   | US Bank                     | BAML       | Variable | Daily  |
| Series 2008-A Refunding         | 04/24/08   | 07/01/35      | \$45,000,000           | 6.88%   | Sumitomo                    | BAML       | Variable | Weekly |
| Series 2011-A-1 Refunding       | 04/15/11   | 10/01/37      | \$46,500,000           | 7.11%   | IRWD                        | Goldman    | Variable | Weekly |
| Series 2011-A-2 Refunding       | 04/15/11   | 10/01/37      | \$31,000,000           | 4.74%   | IRWD                        | Goldman    | Variable | Weekly |
| Series 2009 - A                 | 06/04/09   | 10/01/41      | \$55,000,000           | 8.41%   | US Bank                     | US Bank    | Variable | Daily  |
| Series 2009 - B                 | 06/04/09   | 10/01/41      | \$55,000,000           | 8.41%   | B of A                      | Goldman    | Variable | Daily  |
| 2016 COPS                       | 09/01/16   | 03/01/46      | \$116,745,000          | 17.84%  | N/A                         | N/A        | Fixed    | Fixed  |
| 2010 Build America Taxable Bond | 12/16/10   | 05/01/40      | \$175,000,000          | 26.75%  | N/A                         | N/A        | Fixed    | Fixed  |
| Series 2016                     | 10/12/16   | 02/01/46      | \$103,400,000          | 15.80%  | N/A                         | N/A        | Fixed    | Fixed  |
| Total                           |            |               | \$654,245,000          | 100.00% |                             |            |          |        |