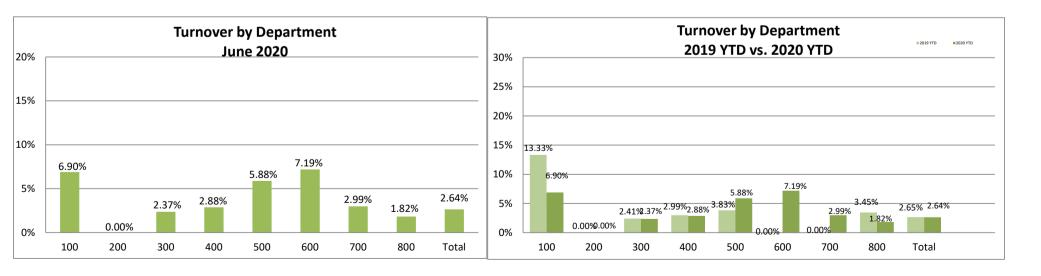

## **LIST OF EXHIBITS:**

Exhibit "A" – Employee Population and Turnover Status Report

**EXHIBIT A** 

|        | @06/01/20 |       |     | Current | Month A | ctivity |        |          | @06/      | 30/20     | FY 19/20   | Avg FYTD      | Avg FYTD | Avg FYTD            | Internal | Turnover | External | Γurnover |
|--------|-----------|-------|-----|---------|---------|---------|--------|----------|-----------|-----------|------------|---------------|----------|---------------------|----------|----------|----------|----------|
|        | Positions | New   | Tei | rms     | Promo   | Trnsfr  | Latera | l Trnsfr | Positions | Positions | Budgeted   | Filled Budget | Temp Emp | <b>Total Filled</b> | Current  | 2020     | Current  | 2020     |
| Dept   | Filled    | Hires | Vol | Invol   | In      | Out     | In     | Out      | Filled    | Unfilled  | Positions* | Positions     | FTE      | Positions           | Period   | YTD      | Period   | YTD      |
| 100    | 14.0      |       |     |         |         |         |        |          | 14.0      | 2         | 16.0       | 15.3          | 0.8      | 16.1                | 0.00%    | 0.00%    | 0.00%    | 6.90%    |
| 200    | 89.0      |       |     |         |         |         |        |          | 89.0      | 1         | 90.0       | 80.7          | 5.6      | 86.3                | 0.00%    | 0.00%    | 0.00%    | 0.00%    |
| 300    | 42.0      |       |     |         |         |         |        |          | 42.0      | 2         | 44.0       | 41.9          | 0.0      | 41.9                | 0.00%    | 0.00%    | 0.00%    | 2.37%    |
| 400    | 71.0      |       | 1   |         |         |         |        |          | 70.0      | 2         | 72.0       | 66.8          | 2.5      | 69.3                | 0.00%    | 1.44%    | 1.41%    | 2.88%    |
| 500    | 52.0      |       |     |         |         |         |        |          | 52.0      | 7         | 59.0       | 51.4          | 2.0      | 53.4                | 0.00%    | 0.00%    | 0.00%    | 5.88%    |
| 600    | 27.0      | 1     |     |         |         |         |        |          | 28.0      | 2         | 30.0       | 23.3          | 3.9      | 27.2                | 0.00%    | 0.00%    | 0.00%    | 7.19%    |
| 700    | 33.0      |       |     |         |         |         |        |          | 33.0      | 2         | 35.0       | 37.3          | 3.8      | 41.2                | 0.00%    | 2.99%    | 0.00%    | 2.99%    |
| 800    | 55.0      |       |     |         |         |         |        |          | 55.0      | 6         | 61.0       | 55.4          | 1.1      | 56.5                | 0.00%    | 0.00%    | 0.00%    | 1.82%    |
| Totals | 383       | 1     | 1   | 0       | 0       | 0       | 0      | 0        | 383.0     | 24        | 407.0      | 372.3         | 19.6     | 391.9               | 0.00%    | 0.53%    | 0.26%    | 2.64%    |
| 6/19   | 382       | 6     | 1   | 0       | 0       | 0       | 0      | 0        | 387       | 8         | 395.0      | 371.5         | 30.7     | 402.2               | 0.00%    | 0.00%    | 0.26%    | 2.65%    |

100-GM, HR, Safety; 200-Fin., Cust. Serv., IS, Purch.; 300-Eng.: 400-Water Ops; 500-Recycling; 600-WQ&RC; 700-Water Res., Recyc. Water and Public Affairs; 800-Adm. & Maintenance Ops