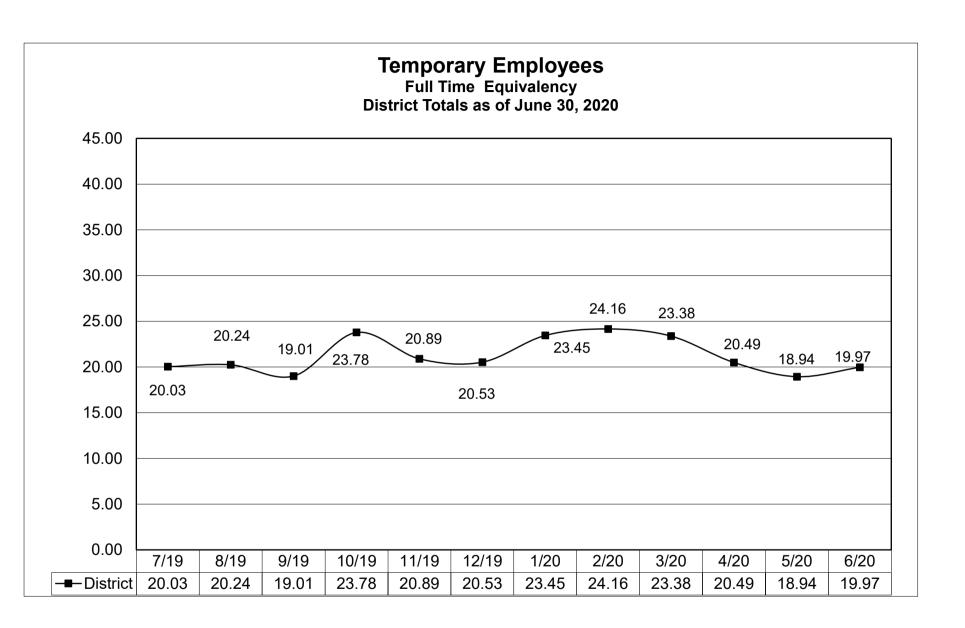

## AGENCY & DISTRICT TEMPORARY EMPLOYEES June 2020

#### ACTIVE

| Current       | FYTD Ave      | PERS     |        |      |        | ACTIV<br>Est | L         | Expected | Actual   | Projected | Actual    |
|---------------|---------------|----------|--------|------|--------|--------------|-----------|----------|----------|-----------|-----------|
| Month         | Hours Worked  | Enroll-  | Agency |      | Hourly | Hours per    | Est Cost  | Duration | Worked   | Cost      | Cost      |
| FTE           | FTE           | ment     |        | Dept | Rate   | Month        | Per Month | (Months) | (Months) | FY' YTD   | FY 'YTD   |
| 0.47          | 0.27          | Yes      |        | 130  | 47.75  | 84           | 4,011.00  | 9        | 8        | 32,088.00 | 26,996.66 |
| 0.67          | 0.40          | No       | X      | 140  | 37.15  | 168          | 6,241.20  | 7        | 7        | 43,688.40 | 31,263.21 |
| 1.14          | 0.67          |          |        | 100  |        |              |           |          |          |           |           |
| 0.01          | 0.01          | Yes      |        | 200  | 56.55  | 84           | 4,750.20  | 12       | 12       | 57,002.40 | 622.05    |
| 0.92          | 0.91          | Yes      |        | 200  | 23.75  | 168          | 3,990.00  | 12       | 12       | 47,880.00 | 45,243.75 |
| 1.00          | 0.91          | Yes      |        | 200  | 22.22  | 168          | 3,732.96  | 12       | 12       | 44,795.52 | 41,956.69 |
| 1.00          | 0.92          | Yes      |        | 200  | 22.22  | 168          | 3,732.96  | 12       | 12       | 44,795.52 | 42,424.31 |
| 2.93          | 2.74          |          |        | 200  |        |              |           |          |          |           |           |
| 1.00          | 0.89          | Yes      |        | 300  | 37.44  | 168          | 6,289.92  | 12       | 12       | 75,479.04 | 69,638.40 |
| 0.62          | 0.49          | Yes      |        | 300  | 72.97  | 84           | 6,129.48  | 12       | 12       | 73,553.76 | 74,830.74 |
| 0.13          | 0.02          | Yes      |        | 300  | 85.30  | 84           | 7,165.20  | 8        | 2        | 14,330.40 | 3,454.65  |
| 0.51          | 0.35          | EXC      |        | 300  | 17.00  | 84           | 1,428.00  | 12       | 12       | 17,136.00 | 12,257.00 |
| 0.00          | 0.23          | EXC      |        | 300  | 15.00  | 84           | 1,260.00  | 9        | 9        | 11,340.00 | 7,320.00  |
| 0.87          | 0.94          | EXC      |        | 300  | 37.44  | 84           | 3,144.96  | 12       | 12       | 37,739.52 | 73,307.52 |
| 3.13          | 2.93          |          |        | 300  |        |              |           |          |          |           |           |
| 0.92          | 0.08          | No       | X      | 400  | 33.67  | 168          | 5,656.56  | 7        | 2        | 11,313.12 | 5,387.20  |
| 0.92          | 0.08          |          |        | 400  |        |              |           |          |          |           |           |
| 0.85          | 0.99          | Yes      |        | 500  | 32.53  | 168          | 5,290.32  | 12       | 12       | 42,322.56 | 43,920.68 |
| 0.85          | 0.99          |          |        | 500  |        |              |           |          |          |           |           |
| 0.97          | 0.44          | No       | X      | 600  | 52.00  | 168          | 8,736.00  | 4        | 5        | 43,680.00 | 47,632.00 |
| 0.81          | 0.08          | No       | X      | 600  | 52.00  | 168          | 8,736.00  | 2        | 2        | 17,472.00 | 9,100.00  |
| 0.36          | 0.03          | No       | X      | 600  | 52.00  | 168          | 8,736.00  | 8        | 1        | 8,736.00  | 3,224.00  |
| 1.00          | 0.09          | No       | X      | 600  | 43.84  | 168          | 7,365.12  | 2        | 1        | 7,365.12  | 8,593.96  |
| 1.00          | 0.09          | No       | X      | 600  | 43.84  | 168          | 7,365.12  | 2        | 2        | 14,730.24 | 8,079.71  |
| 0.00          | 0.00          | No       | X      | 600  | 43.84  | 168          | 7,365.12  | 1        | 1        | 7,365.12  | 0.00      |
| 1.00          | 0.53          | Yes      |        | 600  | 32.53  | 168          | 5,465.04  | 11       | 9        | 49,185.36 | 35,715.34 |
| 0.42          | 0.31          | EXC      |        | 600  | 15.00  | 84           | 1,260.00  | 12       | 12       | 15,120.00 | 9,660.00  |
| 5.56          | 1.57          | **       |        | 600  | 20.71  | 1.00         | 5 150 20  | 10       | 10       | 61.011.26 | 57.072.00 |
| 0.77          | 0.91          | Yes      | 37     | 700  | 30.71  | 168          | 5,159.28  | 12       | 12       | 61,911.36 | 57,972.80 |
| 1.00          | 0.48          | No       | X      | 700  | 43.53  | 168          | 7,313.04  | 8        | 8        | 58,504.32 | 43,671.47 |
| 1.00          | 0.23          | No       | X      | 700  | 43.53  | 168          | 7,313.04  | 3        | 3        | 21,939.12 | 20,709.40 |
| 1.00          | 0.94          | yes      |        | 700  | 30.71  | 168          | 5,159.28  | 12       | 12       | 61,911.36 | 60,018.86 |
| 3.77          | 2.55          | N        | 37     | 700  |        | 160          | 0.525.60  | 0        | 4        | 20 102 40 | 25.515.00 |
| 0.92          | 0.22          | No       | X      | 800  | 56.70  | 168          | 9,525.60  | 9        | 4        | 38,102.40 | 25,515.00 |
| 0.75          | 0.31          | No       | X      | 800  | 41.82  | 168          | 7,025.76  | 5        | 5        | 35,128.80 | 26,879.81 |
| 1.68<br>19.97 | 0.52<br>12.06 | -        |        | 800  |        |              |           |          |          | -         |           |
| 19.9/         | 12.00         | <u> </u> | l      | l    |        |              |           |          |          |           |           |

#### TERMINATED

| Current             | Avg FYTD            | Active        |        |                   |                | TERMINA<br>Est     |                       | Expected             | Actual             | Projected              | Actual                 |
|---------------------|---------------------|---------------|--------|-------------------|----------------|--------------------|-----------------------|----------------------|--------------------|------------------------|------------------------|
| Month<br>FTE        | Temp Emp<br>FTE     | PERS<br>Y/N * | Agency | Dept              | Hourly<br>Rate | Hours per<br>Month | Est Cost<br>Per Month | Duration<br>(Months) | Worked<br>(Months) | Cost<br>FYTD           | Cost<br>FYTD           |
| 0.63                | 0.08                | No            | X      |                   | 27.87          | 168                | 4,682.16              | 3                    | 1                  |                        |                        |
| 0.46                | 0.04                | No            | X      | 140               | 37.15          | 168                | 6,241.20              | 3                    | 1                  | 6,241.20               | 2,953.43               |
| 0.46                | 0.04                | TITLE         |        | 100               | 4.5.00         | 0.4                | 1.000.00              | 4.0                  |                    | 4.250.00               | 201000                 |
| 0.18                | 0.39                | EXC           |        | 200               | 15.00          | 84                 | 1,260.00              | 12                   | 1                  | 1,260.00               | 2,010.00               |
| 0.77                | 0.67                | Yes<br>No     | X      | 200<br>200        | 23.75<br>34.17 | 168<br>168         | 3,990.00              | 12<br>4              | 9<br>4             | 35,910.00              | 33,499.38              |
| 0.82<br>0.89        | 0.88<br>0.55        | Yes           | Λ      | 200               | 23.50          | 168                | 5,740.56<br>3,948.00  | 12                   | 9                  | 22,962.24<br>35,532.00 | 13,236.60<br>26,907.50 |
| 0.81                | 0.49                | No            | X      | 200               | 29.36          | 168                | 4.932.48              | 9                    | 7                  | 34,527.36              | 29,820.66              |
| 0.41                | 0.57                | No            | X      | 200               | 29.05          | 168                | 4,880.40              | 7                    | 7                  | 34,162.80              | 37,481.76              |
| 3.89                | 3.55                | 1.0           |        | 200               | 27.05          | 100                | 1,000.10              | ·                    | · ·                | 3 1,102.00             | 37,101170              |
| 0.00                | 0.30                | EXC           |        | 300               | 18.00          | 84                 | 1,512.00              | 12                   | 11                 | 16,632.00              | 11,286.00              |
| 0.00                | 0.28                | EXC           |        | 300               | 17.00          | 84                 | 1,428.00              | 12                   | 11                 | 15,708.00              | 9,732.50               |
| 0.00                | 0.25                | EXC           |        | 300               | 17.00          | 84                 | 1,428.00              | 12                   | 11                 | 15,708.00              | 8,789.00               |
| 0.00                | 0.00                |               |        | 300               |                |                    |                       |                      |                    |                        |                        |
| 1.00                | 0.66                | Yes           |        | 400               | 23.75          | 168                | 3,990.00              | 12                   | 8                  | 31,920.00              | 33,193.00              |
| 0.49                | 0.67                | Yes           |        | 400               | 22.23          | 168                | 3,734.64              | 9                    | 9                  | 33,611.76              | 31,800.02              |
| 0.46                | 0.76                | Yes           |        | 400               | 23.75          | 168                | 3,990.00              | 12                   | 11                 | 43,890.00              | 37,988.13              |
| 0.98<br><b>2.94</b> | 0.31<br><b>2.40</b> | No            | X      | 400<br><b>400</b> | 31.51          | 168                | 5,293.68              | 9                    | 6                  | 31,762.08              | 20,859.62              |
| 0.34                | 0.67                | Yes           |        | 500               | 29.03          | 84                 | 2,438,52              | 12                   | 6                  | 14,631,12              | 23,790.09              |
| 0.69                | 0.36                | No            |        | 500               | 31.84          | 168                | 5,349.12              | 9                    | 6                  | 32,094.72              | 24,238.20              |
| 1.03                | 1.04                |               |        | 500               |                |                    | -,-                   |                      |                    | ,,,,                   | ,                      |
| 0.65                | 0.68                | Yes           |        | 600               | 30.28          | 168                | 5,087.04              | 12                   | 3                  | 15,261.12              | 17,819.78              |
| 1.00                | 0.26                | No            | X      | 600               | 43.83          | 168                | 7,363.44              | 5                    | 6                  | 44,180.64              | 23,755.86              |
| 0.39                | 0.28                | EXC           |        | 600               | 15.00          | 84                 | 1,260.00              | 12                   | 11                 | 13,860.00              | 8,677.50               |
| 1.00                | 0.43                | No            | X      | 600               | 43.84          | 168                | 7,365.12              | 8                    | 7                  | 51,555.84              | 40,098.04              |
| 0.00                | 0.33                | EXC           |        | 600               | 15.00          | 84                 | 1,260.00              | 12                   | 11                 | 13,860.00              | 10,207.50              |
| 0.23                | 0.32                | EXC           |        | 600               | 15.00          | 84                 | 1,260.00              | 6                    | 5                  | 6,300.00               | 10,012.50              |
| 0.65                | 0.68                |               |        | 600               |                |                    |                       |                      |                    |                        |                        |
| 0.53                | 0.78                | No            | X      | 700               | 31.00          | 168                | 5,208.00              | 12                   | 5                  | 26,040.00              | 25,722.25              |
| 0.46                | 0.48                | No            | X      | 700               | 31.00          | 168                | 5,208.00              | 12                   | 8                  | 41,664.00              | 31,124.00              |
| 0.99                | 1.26                |               |        | 700               |                |                    |                       |                      |                    |                        |                        |
| 1.00                | 0.53                | No            | X      | 800               | 40.82          | 168                | 6,857.76              | 11                   | 8                  | 54,862.08              | 46,351.11              |
| 0.00                | 0.00                |               |        | 800               |                |                    |                       |                      |                    |                        |                        |
| 9.95                | 8.96                |               |        | ·                 | •              | •                  | •                     | <del>-</del>         |                    | 1,668,752.40           | 1,396,749.60           |