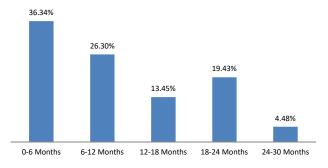

## 07/22/20

| DATE                    | TOTAL         | %       | LAIF               | Agency Notes  | Agency Discount<br>Notes                | Municipal Bonds | US Treasury  |
|-------------------------|---------------|---------|--------------------|---------------|-----------------------------------------|-----------------|--------------|
|                         | •             |         |                    |               |                                         |                 |              |
| 07/20                   | \$64,000,000  | 19.13%  | \$54,000,000       | 10,000,000    |                                         |                 |              |
| 08/20                   | 5,000,000     | 1.49%   |                    | 5,000,000     |                                         |                 |              |
| 09/20                   | 15,000,000    | 4.48%   |                    | 10,000,000    | 5,000,000                               |                 |              |
| 10/20                   | 15,550,000    | 4.65%   |                    | 5,550,000     | 5,000,000                               |                 | 5,000,000    |
| 11/20                   | 12,000,000    | 3.59%   |                    | 5,000,000     | 7,000,000                               |                 |              |
| 12/20                   | 10,000,000    | 2.99%   |                    | 5,000,000     |                                         |                 | 5,000,000    |
| 01/21                   | 15,000,000    | 4.48%   |                    |               | 5,000,000                               |                 | 10,000,000   |
| 02/21                   | 10,000,000    | 2.99%   |                    | 5,000,000     |                                         |                 | 5,000,000    |
| 03/21                   | 20,000,000    | 5.98%   |                    | 20,000,000    |                                         |                 |              |
| 04/21                   | 13,000,000    | 3.89%   |                    | 8,000,000     |                                         |                 | 5,000,000    |
| 05/21                   | 15,000,000    | 4.48%   |                    |               |                                         |                 | 15,000,000   |
| 06/21                   | 15,000,000    | 4.48%   |                    | 5,000,000     | 5,000,000                               |                 | 5,000,000    |
| SUB-TOTAL               | \$209,550,000 | 62.64%  | \$54,000,000       | \$78,550,000  | \$27,000,000                            |                 | \$50,000,000 |
| 13 Months - 3 YEARS     |               |         |                    |               |                                         |                 |              |
| 07/01/2021 - 09/30/2021 | 10,000,000    | 2.99%   |                    | 5,000,000     |                                         |                 | 5,000,000    |
| 10/01/2021 - 12/31/2022 | 35,000,000    | 10.46%  |                    | 15,000,000    |                                         |                 | 20,000,000   |
| 01/01/2022 - 03/31/2022 | 35,000,000    | 10.46%  |                    | 15,000,000    |                                         |                 | 20,000,000   |
| 04/01/2022 - 06/30/2022 | 30,000,000    | 8.97%   |                    | 30,000,000    |                                         |                 |              |
| 07/01/2022 +            | 15,000,000    | 4.48%   |                    | 15,000,000    |                                         |                 |              |
|                         | -             |         |                    |               |                                         |                 |              |
|                         | -             |         |                    |               |                                         |                 |              |
|                         | -             |         |                    |               |                                         |                 |              |
|                         | -             |         |                    |               |                                         |                 |              |
|                         |               | 100     | <b>\$54.055.55</b> | <b>0.1.70</b> | 000000000000000000000000000000000000000 |                 | <b>***</b>   |
| TOTALS                  | \$334,550,000 | 100.00% | \$54,000,000       | \$158,550,000 | \$27,000,000                            |                 | \$95,000,000 |