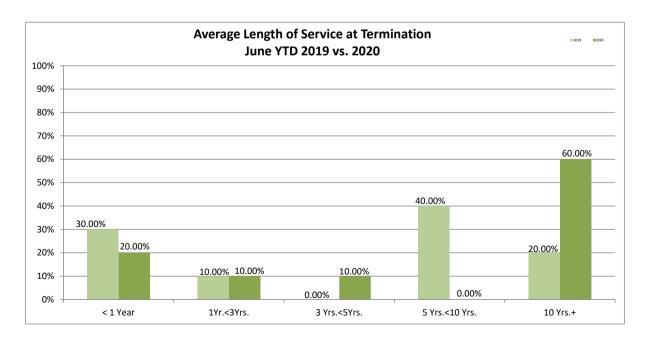

## IRVINE RANCH WATER DISTRICT TURNOVER LONGEVITY RATIO June 2020

|            |     |     |     |     |     |     |     |     |        |        |        |       |       | YTD Turnover Longevity Ratio |            |              |                |          |
|------------|-----|-----|-----|-----|-----|-----|-----|-----|--------|--------|--------|-------|-------|------------------------------|------------|--------------|----------------|----------|
| Dept.      | Jan | Feb | Mar | Apr | May | Jun | Jul | Aug | Sep    | Oct    | Nov    | Dec   | YTD   | < 1 Year                     | 1Yr<.3Yrs. | 3 Yrs.<5Yrs. | 5 Yrs.<10 Yrs. | 10 Yrs.+ |
| 100        |     |     | 1   |     |     |     |     |     |        |        |        |       | 1     | 1                            |            |              |                |          |
| 200        |     |     |     |     |     |     |     |     |        |        |        |       | 0     |                              |            |              |                |          |
| 300        |     |     |     |     | 1   |     |     |     |        |        |        |       | 1     |                              |            |              |                | 1        |
| 400        |     |     |     |     |     | 1   |     |     |        |        |        |       | 1     | 1                            |            |              |                |          |
| 500        | 1   |     |     | 1   | 1   |     |     |     |        |        |        |       | 3     |                              | 1          |              |                | 2        |
| 600        | 1   |     |     |     | 1   |     |     |     |        |        |        |       | 2     |                              |            |              |                | 2        |
| 700        |     |     | 1   |     |     |     |     |     |        |        |        |       | 1     |                              |            | 1            |                |          |
| 800        |     |     |     | 1   |     |     |     |     |        |        |        |       | 1     |                              |            |              |                | 1        |
| 2020 Total | 2   | 0   | 2   | 2   | 3   | 1   | 0   | 0   | 0      | 0      | 0      | 0     | 10    | 2                            | 1          | 1            | 0              | 6        |
| 2019 Data  | 2   | 4   | 1   | 1   | 2   | 1   | 3   | 1   | 0      | 4      | 2      | 4     | 25    | ·                            | -          | _            |                | -        |
|            |     |     |     |     |     |     |     | P   | ercent | tage o | f Tota | l Tur | nover | 20.00%                       | 10.00%     | 10.00%       | 0.00%          | 60.00%   |

| 2020 Average YTD Length of Service at Termination | 16.20 Years |
|---------------------------------------------------|-------------|
| 2019 Average YTD Length of Service at Termination | 9.21 Years  |
| 2018 Average YTD Length of Service at Termination | 13.85 Years |
| 2017 Average YTD Length of Service at Termination | 14.35 Years |
| 2016 Average YTD Length of Service at Termination | 12.43 Years |