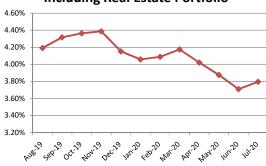

## Investment Portfolio:

Due to the timing of the Committee meeting, the rate of return for July 2020 is not complete at this time. Preliminary calculations indicate a rate of return for the fixed income investment portfolio of 1.48%, which is a 0.03% decrease from June's rate of 1.51%. Including real estate investments, the weighted average rate of return for IRWD's investment portfolio for July 2020 is estimated to be 3.80%, which is a 0.09% increase from June's rate of 3.71%. The increase was due to the change in the fixed income portfolio average monthly balance from \$362.9 million to \$338.9 million.