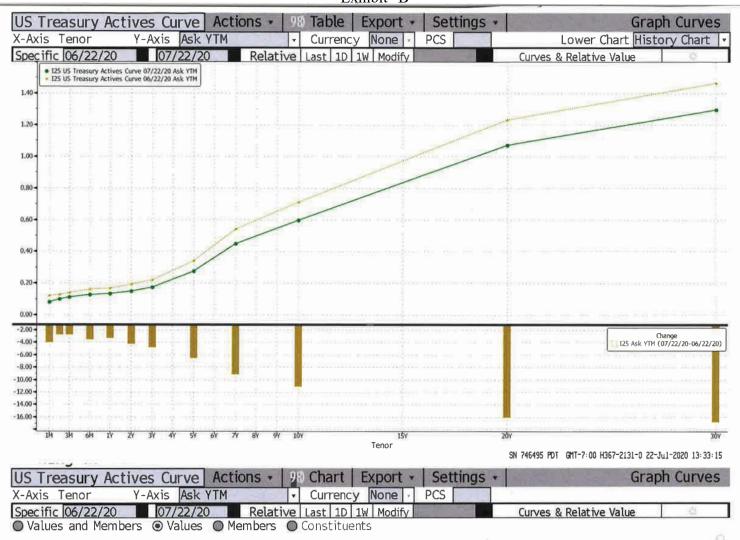

| 14  |                | I25 Ask YTM               | I25 Ask YTM               | I25 Ask YTM |
|-----|----------------|---------------------------|---------------------------|-------------|
|     | Y. 5. U.S. 511 | US Treasury Actives Curve | US Treasury Actives Curve | (Change)    |
|     | Tenor          |                           |                           |             |
| 11) | 1M             |                           |                           |             |
| 12) | 2M             | 0.099                     | 0.127                     |             |
| 13) | 3M             | 0.112                     | 0.139                     | -2.8        |
| 14) | 6M             | 0.127                     | 0.162                     | -3.6        |
| 15) | 1Y             | 0.134                     | 0.167                     | -3.3        |
| 16) | 2Y             | 0.149                     | 0.192                     | -4.2        |
| 17) | 3Y             | 0.172                     | 0.221                     | -4.9        |
| 18) | 5Y             | 0.274                     | 0.339                     | -6.6        |
| 19) | 71             | 0.447                     | 0.539                     | -9.2        |
| 20) | 10Y            | 0.597                     | 0.709                     | -11.1       |
| 21) | 201            | 1.069                     | 1.230                     | -16.1       |
| 22) | 30Y            | 1.296                     | 1.464                     | -16.8       |
|     |                |                           |                           |             |
|     |                |                           |                           |             |
|     |                |                           |                           |             |
|     |                |                           |                           |             |
| 16  | 15             |                           |                           |             |
|     |                |                           |                           |             |
|     |                |                           |                           |             |