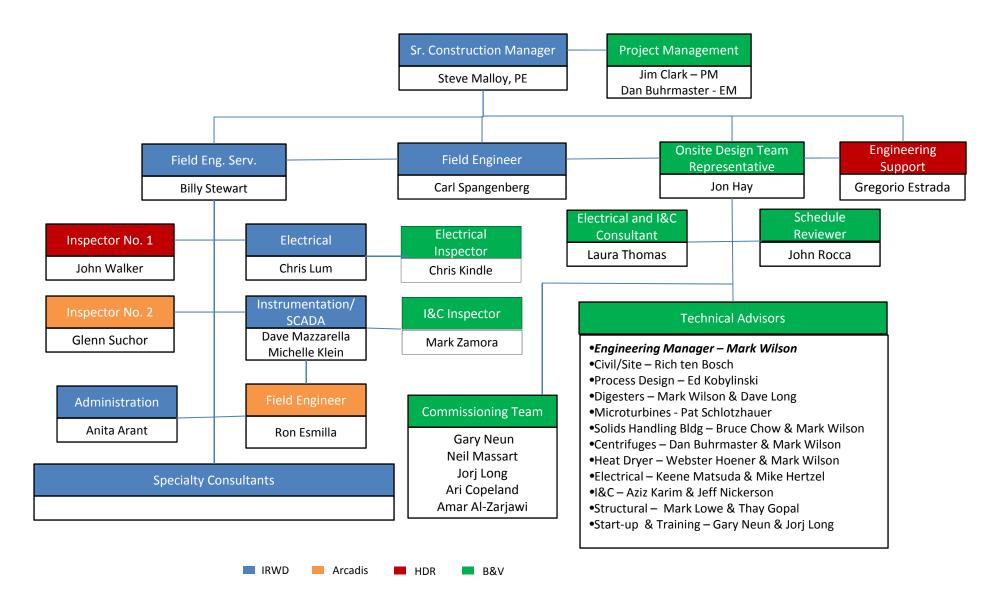

will reproduce all documents for the bid set, conformed set, ongoing updates, correspondence, change orders, administration, and record documents.
- 6. IRWD will act as the Construction Manager and provide onsite field engineers and onsite inspectors.
- 7. IRWD will be responsible for all ongoing permitting activities unless noted specifically herein. The Engineer will provide drawings and data to support these IRWD activities.
- 8. IRWD will be responsible for all environmental filing documentation.
- 9. IRWD will be responsible for all public affairs and relations effort.

## V. ORGANIZATION CHART

The following organization chart shows the Construction Management structure for the core team members, excluding specialty sub-consultants.





# **Biosolids Construction Management Team**



D - 44

# VI. MEETINGS

A summary table of meetings and attendance of Engineer's staff is given below.

|                                                                                                               |                 |                     | EN                                   | IGINEER A              | TTEN              | DEES          |                      |                                                |
|---------------------------------------------------------------------------------------------------------------|-----------------|---------------------|--------------------------------------|------------------------|-------------------|---------------|----------------------|------------------------------------------------|
| Major Meetings