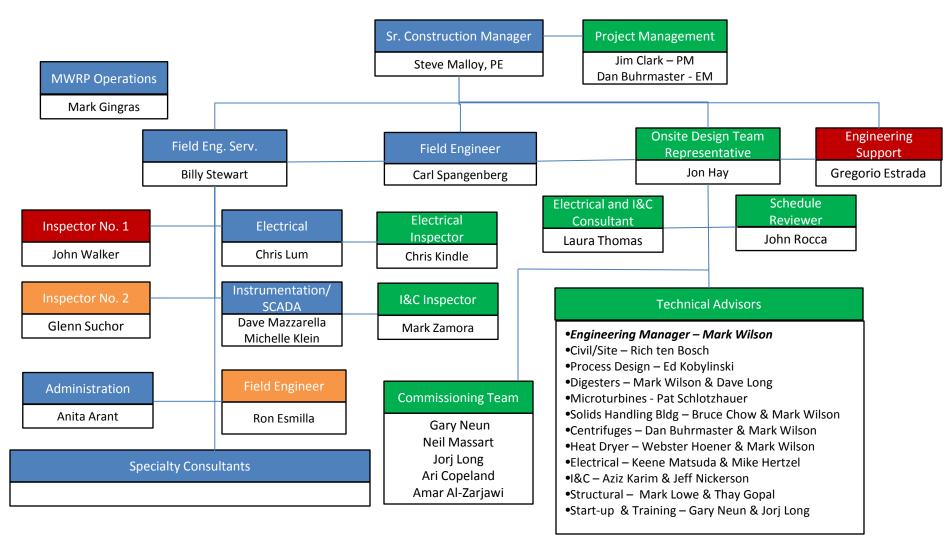

# 12. <u>MICHELSON WATER RECYCLING PLANT BIOSOLIDS AND ENERGY</u> <u>RECOVERY FACILITIES CONSTRUCTION AWARD AND</u> <u>CONSTRUCTION PHASE AUTHORIZATIONS</u>

Recommendation: That the Board find that the irregularities in the bid of Filanc/Balfour Beatty Joint Venture, did not affect the bid amount or give the bidder a competitive advantage over other bidders and waive the irregularities; authorize the General Manager to execute a construction contract with Filanc/Balfour Beatty Joint Venture, in the amount of \$163,465,940; authorize the General Manager to execute a Professional Services Agreement with Black & Veatch in the amount of \$12,509,031 for construction management and engineering services during construction; authorize the General Manager to

# **ACTION CALENDAR - Continued**

execute a Professional Services Agreement with ARCADIS-US in the amount of \$2,931,368 for construction management services; authorize the General Manager to execute a Professional Services Agreement with HDR Engineering in the amount of \$2,834,476 for construction management services; authorize the General Manager to execute a Professional Services Agreement with NMG Geotechnical in the amount of \$588,972 for geotechnical services and pile inspection services; authorize the General Manager to execute a Professional Services Agreement with Borchard Surveying in the amount of \$206,680 for surveying services; authorize the General Manager to execute a Professional Services Agreement with Dudek in the amount of \$94,616 for third-party project review services: authorize the General Manager to approve Environ Variance No. 5 for \$25,000 for air permitting services; authorize a budget decrease for the MWRP Biosolids and Energy Recovery Facilities project 20847 (1617) in the FY 2012-13 Capital Budget for the design and bidding phase in the amount of \$159,119,800, from \$174,579,000 to \$15,459,200; authorize the addition of the MWRP Biosolids and Energy Recovery Facilities project 21146 (4286) for the construction phase to the FY 2012-13 Capital Budget in the amount of \$196,465,500; and approve an Expenditure Authorization in the amount of \$196,465,500 for the MWRP Biosolids and Energy Recovery Facilities, project 21146 (4286).