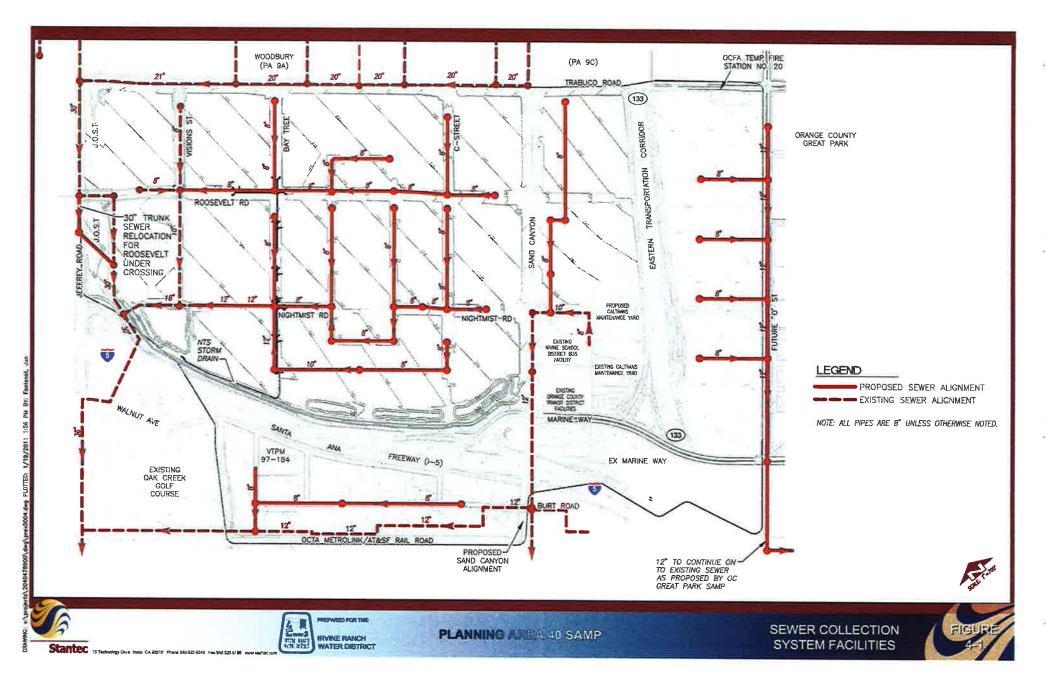

Article 7, Environmental Impact Report SCH #2000071014 was certified by the City of Irvine, the lead agency for this project, on February 29, 2008.

## COMMITTEE STATUS:

This item was reviewed by the Engineering and Operations Committee on March 19, 2013.

## **RECOMMENDATION:**

THAT THE BOARD AUTHORIZE THE ADDITION OF PROJECT 30416 (4318) IN THE AMOUNT OF \$165,000 TO THE FY 2012-13 CAPITAL BUDGET AND APPROVE AN EXPENDITURE AUTHORIZATION IN THE AMOUNT OF \$165,000 FOR PLANNING AREA 40 PHASE 3B IRWD CAPITAL FACILITIES, PROJECT 30416 (4318).

## LIST OF EXHIBITS:

- Exhibit "A" Planning Area 40 Location Map
- Exhibit "B" Capital System Maps
- Exhibit "C" Bid Summary for Construction of IRWD Capital Facilities
- Exhibit "D" Expenditure Authorization

# EXHIBIT "A"



## **EXHIBIT "B"**







## Exhibit "C"

PRE-DID MEETING DATE: Sectember 25 2012

|                                                                                                           |                    |                  |               |                           |                          |                        |                        | · · · · · · |              |            |             |            |                      | D MEETING DATE:<br>D OPENING DATE: | September 25, 2012<br>October 30, 2012 |
|-----------------------------------------------------------------------------------------------------------|--------------------|------------------|---------------|---------------------------|--------------------------|------------------------|------------------------|-------------|--------------