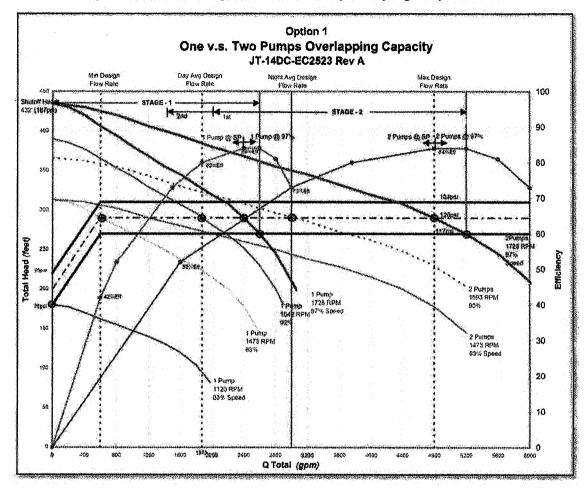

# 13. <u>PLANNING AREA 18 ZONE 3-4 AND ZONE B-C BOOSTER PUMP</u> <u>STATIONS CONSULTANT SELECTION</u>

Recommendation: That the Board approve Expenditure Authorizations in the amounts of \$210,000 and \$105,000 for projects 10446 (1648) and 30446 (1063), respectively, and authorize the General Manager to execute a Professional Services Agreement with Lee & Ro, Inc. in the amount of \$499,648 for engineering design, bidding support, and construction support services for the Planning Area 18 Zone 3-4 and the Zone B-C Booster Pump Stations, projects 10446 (1648) and 30446 (1063).