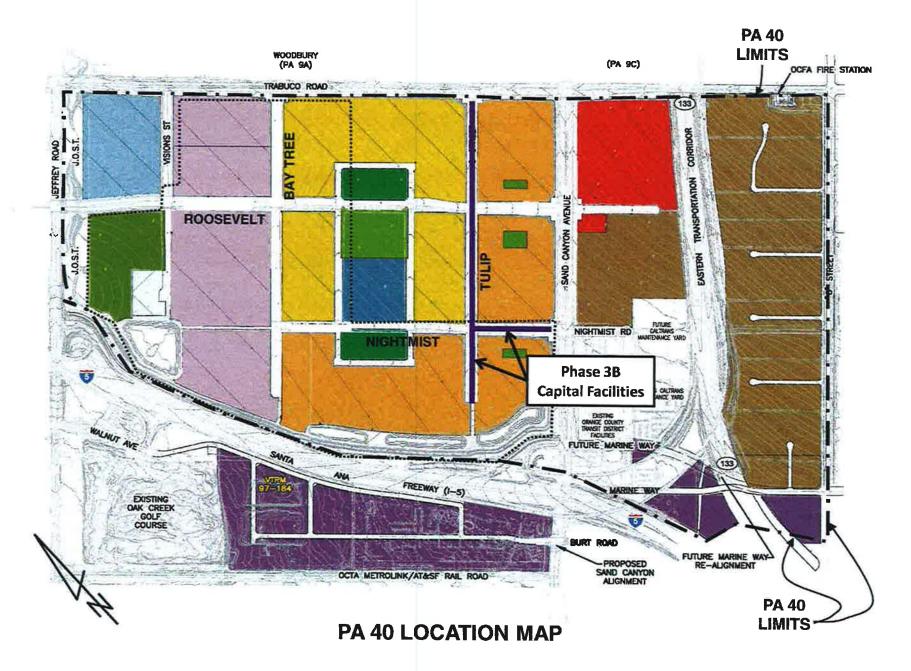

| CON | SENT CALENDAR – Continued Next Resolution No. 2013-12                                                                                                                                                                                                                                                                                                                                                                                                                                                                       | Items 3-10     |
|-----|-----------------------------------------------------------------------------------------------------------------------------------------------------------------------------------------------------------------------------------------------------------------------------------------------------------------------------------------------------------------------------------------------------------------------------------------------------------------------------------------------------------------------------|----------------|
| 5.  | FEBRUARY 2013 TREASURY REPORTS                                                                                                                                                                                                                                                                                                                                                                                                                                                                                              |                |
|     | Recommendation: That the Board receive and file the Treasurer's Investment<br>Summary Report and the Monthly Interest Rate Swap Summary for February<br>2013; approve the February 2013 Summary of Payroll ACH payments in the<br>total amount of \$1,356,292 and approve the February 2013 Accounts Payable<br>Disbursement Summary of Warrants 336721 through 337404, workers'<br>compensation distributions, wire transfers, payroll withholding distributions and<br>voided checks in the total amount of \$13,286,966. |                |
| 6.  | STRATEGIC MEASURES DASHBOARD                                                                                                                                                                                                                                                                                                                                                                                                                                                                                                |                |
|     | Recommendation: That the Board receive and file the Strategic Measures Dashboard and information items.                                                                                                                                                                                                                                                                                                                                                                                                                     |                |
| 7.  | NOTICE OF RELEASE SECTION III, PARAGRAPH G OF QUITCLAIM<br>DEED PER INSTRUMENT NO. 2005000536288, OFFICIAL RECORDS -<br>GREAT PARK NEIGHBORHOOD – DISTRICT 8                                                                                                                                                                                                                                                                                                                                                                |                |
|     | Recommendation: That the Board adopt a Resolution approving execution of the Notice of Release of Section III, Paragraph G of Quitclaim Deed per Instrument No. 2005000536288, Official Records - Great Park Neighborhood – District 8.                                                                                                                                                                                                                                                                                     | Reso No. 2013- |
| 8.  | ORANGE PARK ACRES DOMESTIC WATER PRESSURE REGULATING<br>STATIONS AND FIRE FLOW IMPROVEMENTS FINAL ACCEPTANCE                                                                                                                                                                                                                                                                                                                                                                                                                |                |
|     | Recommendation: That the Board accept construction of the Orange Park Acres<br>Domestic Water Pressure Regulating Stations and fire flow improvements,<br>projects 11409 (1287) and 11410 (1297); authorize the filing of a Notice of<br>Completion; and authorize the release of retention 35 days after filing of the<br>Notice of Completion.                                                                                                                                                                            |                |
| 9.  | PLANNING AREA 40 CYPRESS VILLAGE PHASE 3B BUDGET AND<br>EXPENDITURE AUTHORIZATION                                                                                                                                                                                                                                                                                                                                                                                                                                           |                |
|     | Recommendation: That the Board authorize the addition of project 30416 (4318) in the amount of \$165,000 to the Fiscal Year 2012-13 Capital Budget and approve an Expenditure Authorization in the amount of \$165,000 for Planning Area 40 Phase 3B IRWD Capital Facilities, project 30416 (4318).                                                                                                                                                                                                                         | х.             |
|     |                                                                                                                                                                                                                                                                                                                                                                                                                                                                                                                             |                |