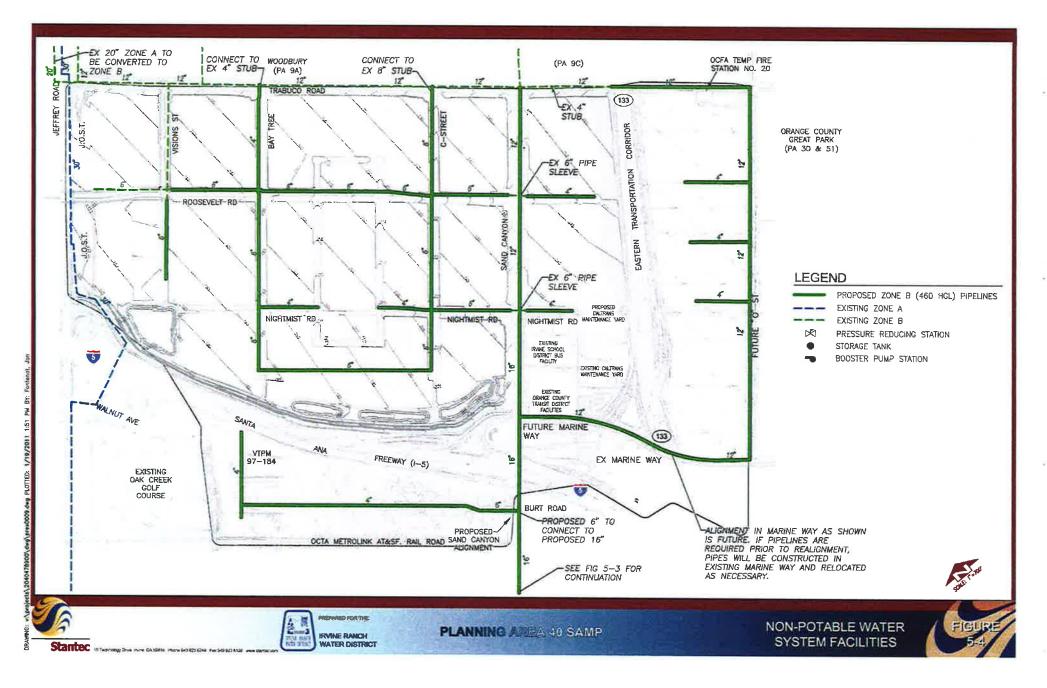

ticle 7, Environmental Impact Report SCH #2000071014 was certified by the City of Irvine, the lead agency for this project, on February 29, 2008.

## COMMITTEE STATUS:

This item was reviewed by the Engineering and Operations Committee on March 19, 2013.

## **RECOMMENDATION:**

THAT THE BOARD AUTHORIZE THE ADDITION OF PROJECT 30416 (4318) IN THE AMOUNT OF \$165,000 TO THE FY 2012-13 CAPITAL BUDGET AND APPROVE AN EXPENDITURE AUTHORIZATION IN THE AMOUNT OF \$165,000 FOR PLANNING AREA 40 PHASE 3B IRWD CAPITAL FACILITIES, PROJECT 30416 (4318).

## LIST OF EXHIBITS:

- Exhibit "A" Planning Area 40 Location Map
- Exhibit "B" Capital System Maps
- Exhibit "C" Bid Summary for Construction of IRWD Capital Facilities
- Exhibit "D" Expenditure Authorization

# EXHIBIT "A"



## **EXHIBIT "B"**







## Exhibit "C"

PRE-DID MEETING DATE: Sectember 25 2012

|                                                                                                           |                    |                  |               |                           |                          |                        |                        | · · · · · · |              |            |             |            |                      | D MEETING DATE:<br>D OPENING DATE: | September 25, 2012<br>October 30, 2012 |
|-----------------------------------------------------------------------------------------------------------|--------------------|------------------|---------------|---------------------------|--------------------------|------------------------|------------------------|-------------|--------------|-