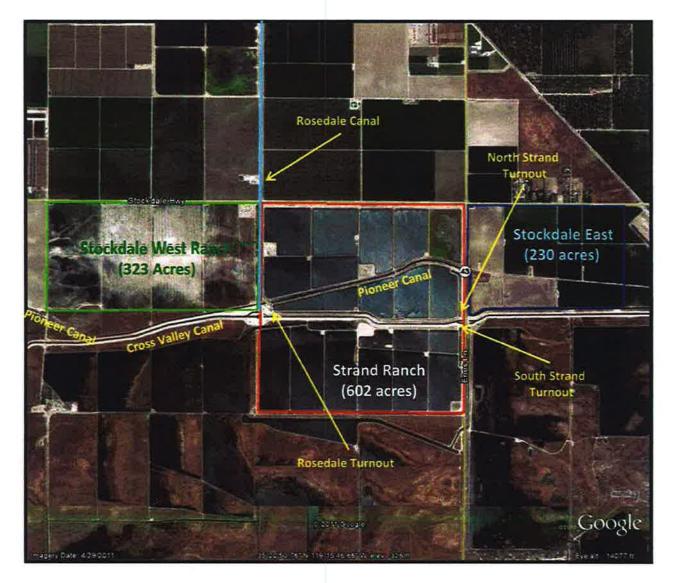

q., and the State CEQA Guidelines in the Code of Regulations, Title 14, Division 6, Chapter 3.

## **COMMITTEE STATUS:**

This item was reviewed at the Water Banking Committee on March 13, 2013.

## **RECOMMENDATION:**

THAT THE COMMITTEE RECOMMEND THE BOARD APPROVE AN INCREASE TO THE FY 2012-13 CAPITAL BUDGET IN THE AMOUNT OF \$55,000 FOR PROJECT 11645 (3766) FOR ADDITIONAL ENVIRONMENTAL COMPLIANCE WORK; AND APPROVE AN EXPENDITURE AUTHORIZATION FOR PROJECT 11645 (3766) IN THE AMOUNT OF \$55,000 FOR THE ADDITIONAL ENVIRONMENTAL COMPLIANCE WORK, STAFF AND LEGAL TIME.

## EXHIBITS:

Exhibit "A" – Location Map: IRWD and Rosedale Water Banking Properties Exhibit "B" – ESA Scope of Work, Budget, and Schedule for Variance No. 1 Exhibit "C" – Expenditure Authorization for Project 11645 (3766)





🖁 Water

## EXHIBIT "B"

626 Wilshire Boulevard Suite 1100 Los Angeles, CA 90017 213.599.4300 phone 213.599.4301 fax WWW.esassoc.com

March 4, 2013

Paul Weghorst Irvine Ranch Water District 15600 Sand Canyon Ave Irvine, CA 92618-3102

Subject: Request for Variance No. 1 to the Scope of Work for the Stockdale Integrated Banking Project

Dear Paul:

ESA is currently preparing the environmental documentation for the Stockdale Integrated Banking Project for Rosedale-Rio Bravo Water Storage District (Rosedale) and Irvine Ranch Water District (IRWD). The Project includes development of two properties – known as Stockdale East and Stockdale West – with groundwater banking facilities for integration into Rosedale's Conjunctive Use Program in Kern County. The previous scope of work covered prepa