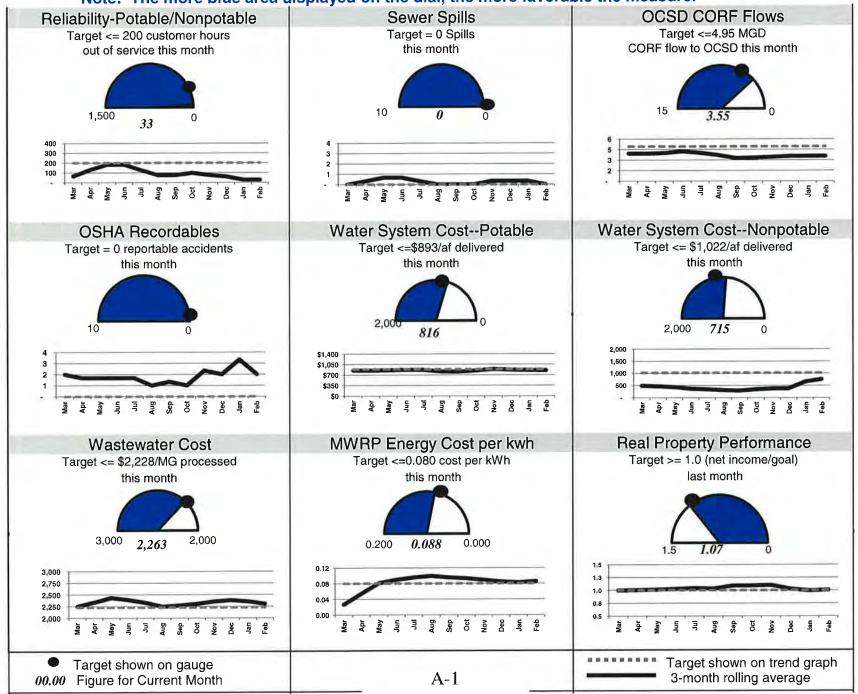

| CONS | ENT CALENDAR Ne                                                                                                             | ext Resolution No. 2013-12                | Items 3-10 |
|------|-----------------------------------------------------------------------------------------------------------------------------|-------------------------------------------|------------|
| 3.   | MINUTES OF REGULAR BOARD<br>Recommendation: That the minutes<br>Meeting and the March 14, 2013 Ad<br>approved as presented. | of the March 11, 2013 Regular Board       |            |
| 4.   |                                                                                                                             | atify/approve the meetings and events for |            |
|      | Steven LaMar, Mary Aileen Matheis<br>Swan.                                                                                  | s, Doug Reinhart, John Withers and Peer   |            |