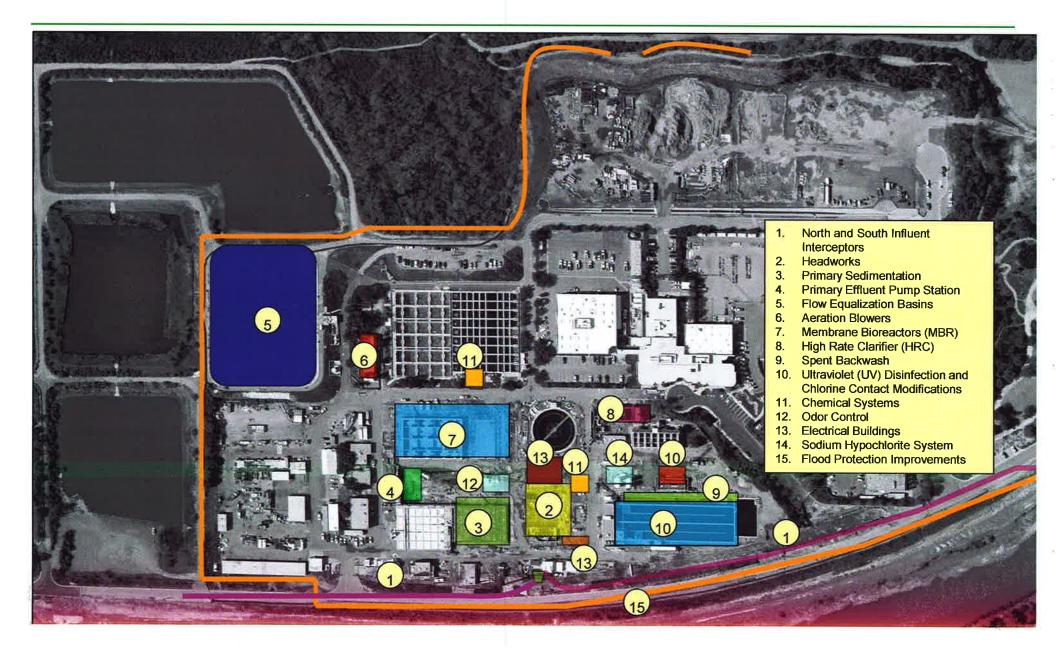

# 11. <u>MICHELSON WATER RECYCLING PLANT PHASE 2 EXPANSION AND</u> <u>FLOOD PROTECTION IMPROVEMENTS BUDGET AND EXPENDITURE</u> <u>AUTHORIZATION INCREASES AND CONTRACT CHANGE ORDER</u>

Recommendation: That the Board authorize a budget increase to the MWRP Phase 2 Expansion project 20214 (1599) in the amount of \$2,365,300, from \$66,615,300 to \$68,980,600; authorize a budget increase to the MWRP Phase 2 Expansion project 30214 (1706) in the amount of \$1,488,500, from \$44,164,200 to \$45,652,700; authorize a budget increase to the MWRP Flood Protection Improvements project 20542 (1150) in the amount of \$185,700, from \$5,215,500 to \$5,401,200; authorize a budget increase to the MWRP Flood Protection Improvements project 30542 (1118) in the amount of \$208,400, from \$3,304,500 to \$3,512,900; approve Expenditure Authorizations in the amount of \$2,365,300 for project 20214 (1599), \$1,488,500 for project 30214 (1706), \$404,500 for project 20542 (1150), and \$404,100 for project 30542 (1118); and approve Contract Change Order No. 90 with Filanc in the amount of \$410,000 for extended overhead costs for the MWRP Phase 2 Expansion and Flood Protection Improvements, projects 20214 (1599), 30214 (1706), 20542 (1150) and 30542 (1118).

# 12. <u>MICHELSON WATER RECYCLING PLANT BIOSOLIDS AND ENERGY</u> <u>RECOVERY FACILITIES CONSTRUCTION AWARD AND</u> <u>CONSTRUCTION PHASE AUTHORIZATIONS</u>

Recommendation: That the Board find that the irregularities in the bid of Filanc/Balfour Beatty Joint Venture, did not affect the bid amount or give the bidder a competitive advantage over other bidders and waive the irregularities; authorize the General Manager to execute a construction contract with Filanc/Balfour Beatty Joint Venture, in the amount of \$163,465,940; authorize the General Manager to execute a Professional Services Agreement with Black & Veatch in the amount of \$12,509,031 for construction management and engineering services during construction; authorize the General Manager to

# **ACTION CALENDAR - Continued**

execute a Professional Services Agreement with ARCADIS-US in the amount of \$2,931,368 for construction management services; authorize the General Manager to execute a Professional Services Agreement with HDR Engineering in the amount of \$2,834,476 for construction management services; authorize the General Manager to execute a Professional Services Agreement with NMG Geotechnical in the amount of \$588,972 for geotechnical services and pile inspection services; authorize the General Manager to execute a Professional Services Agreement with Borchard Surveying in the amount of \$206,680 for surveying services; authorize the General Manager to execute a Professional Services Agreement with Dudek in the amount of \$94,616 for third-party project review services: authorize the General Manager to approve Environ Variance No. 5 for \$25,000 for air permitting services; authorize a budget decrease for the MWRP Biosolids and Energy Recovery Facilities project 20847 (1617) in the FY 2012-13 Capital Budget for the design and bidding phase in the amount of \$159,119,800, from \$174,579,000 to \$15,459,200; authorize the addition of the MWRP Biosolids and Energy Recovery Facilities project 21146 (4286) for the construction phase to the FY 2012-13 Capital Budget in the amount of \$196,465,500; and approve an Expenditure Authorization in the amount of \$196,465,500 for the MWRP Biosolids and Energy Recovery Facilities, project 21146 (4286).