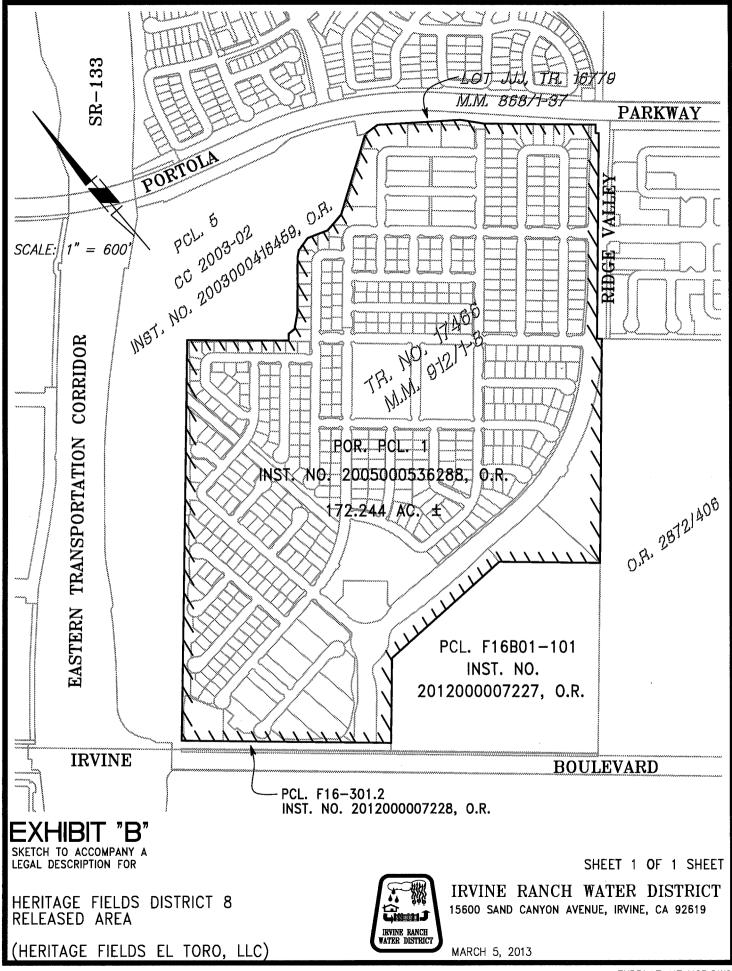

| CONS | ENT CALENDAR Ne                                                                                                             | ext Resolution No. 2013-12                | Items 3-10 |
|------|-----------------------------------------------------------------------------------------------------------------------------|-------------------------------------------|------------|
| 3.   | MINUTES OF REGULAR BOARD<br>Recommendation: That the minutes<br>Meeting and the March 14, 2013 Ad<br>approved as presented. | of the March 11, 2013 Regular Board       |            |
| 4.   |                                                                                                                             | atify/approve the meetings and events for |            |
|      | Steven LaMar, Mary Aileen Matheis<br>Swan.                                                                                  | s, Doug Reinhart, John Withers and Peer   |            |