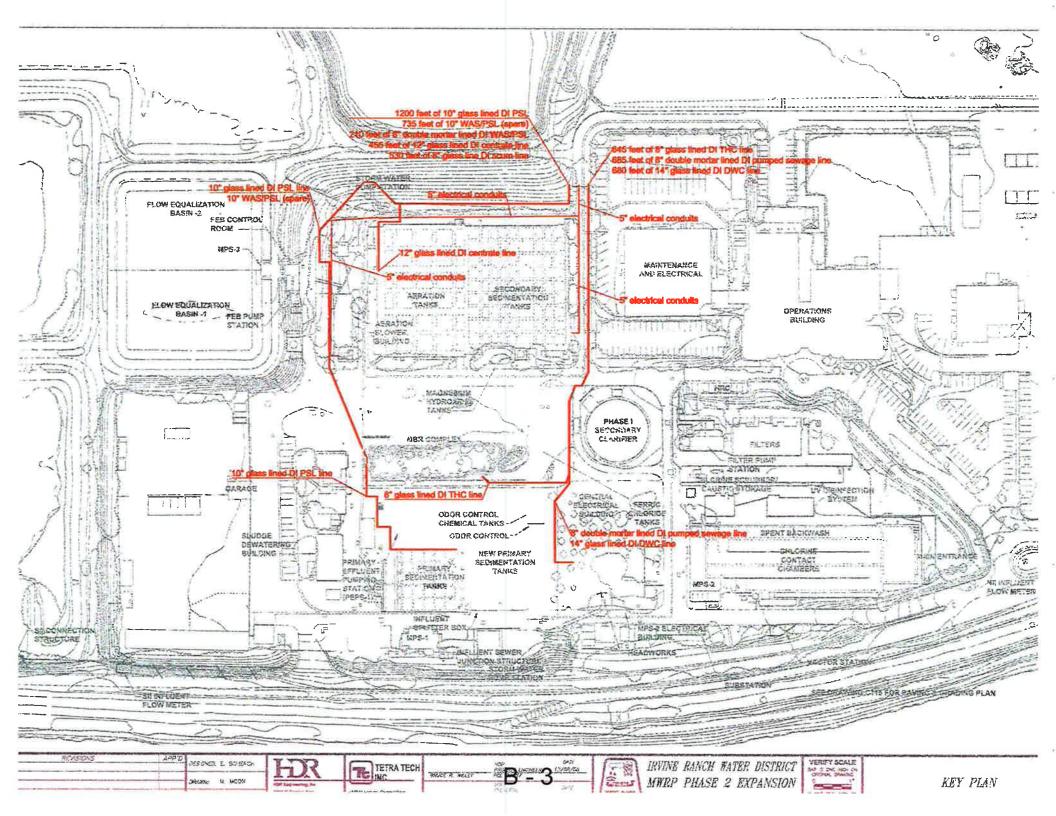

# 11. <u>MICHELSON WATER RECYCLING PLANT PHASE 2 EXPANSION AND</u> <u>FLOOD PROTECTION IMPROVEMENTS BUDGET AND EXPENDITURE</u> <u>AUTHORIZATION INCREASES AND CONTRACT CHANGE ORDER</u>

Recommendation: That the Board authorize a budget increase to the MWRP Phase 2 Expansion project 20214 (1599) in the amount of \$2,365,300, from \$66,615,300 to \$68,980,600; authorize a budget increase to the MWRP Phase 2 Expansion project 30214 (1706) in the amount of \$1,488,500, from \$44,164,200 to \$45,652,700; authorize a budget increase to the MWRP Flood Protection Improvements project 20542 (1150) in the amount of \$185,700, from \$5,215,500 to \$5,401,200; authorize a budget increase to the MWRP Flood Protection Improvements project 30542 (1118) in the amount of \$208,400, from \$3,304,500 to \$3,512,900; approve Expenditure Authorizations in the amount of \$2,365,300 for project 20214 (1599), \$1,488,500 for project 30214 (1706), \$404,500 for project 20542 (1150), and \$404,100 for project 30542 (1118); and approve Contract Change Order No. 90 with Filanc in the amount of \$410,000 for extended overhead costs for the MWRP Phase 2 Expansion and Flood Protection Improvements, projects 20214 (1599), 30214 (1706), 20542 (1150) and 30542 (1118).

# 12. <u>MICHELSON WATER RECYCLING PLANT BIOSOLIDS AND ENERGY</u> <u>RECOVERY FACILITIES CONSTRUCTION AWARD AND</u> <u>CONSTRUCTION PHASE AUTHORIZATIONS</u>

Recommendation: That the Board find that the irregularities in the bid of Filanc/Balfour Beatty Joint Venture, did not affect the bid amount or give the bidder a competitive advantage over other bidders and waive the irregularities; authorize the General Manager to execute a construction contract with Filanc/Balfour Beatty Joint Venture, in the amount of \$163,465,940; authorize the General Manager to execute a Professional Services Agreement with Black & Veatch in the amount of \$12,509,031 for construction management and engineering services during construction; authorize the General Manager to

# **ACTION CALENDAR - Continued**

execute a Professional Services Agreement with ARCADIS-US in the amount of \$2,931,368 for construction management services; authorize the General Manager to execute a Professional Services Agreement with HDR Engineering in the amount of \$2,834,476 for construction management services; authorize the General Manager to execute a Professional Services Agreement with NMG Geotechnical in the amount of \$588,972 for geotechnical services and pile inspection services; authorize the General Manager to execute a Professional Services Agreement with Borchard Surveying in the amount of \$206,680 for surveying services; authorize the General Manager to execute a Professional Services Agreement with Dudek in the amount of \$94,616 for third-party project review services: authorize the General Manager to approve Environ Variance No. 5 for \$25,000 for air permitting services; authorize a budget decrease for the MWRP Biosolids and Energy Recovery Facilities project 20847 (1617) in the FY 2012-13 Capital Budget for the design and bidding phase in the amount of \$159,119,800, from \$174,579,000 to \$15,459,200; authorize the addition of the MWRP Biosolids and Energy Recovery Facilities project 21146 (4286) for the construction phase to the FY 2012-13 Capital Budget in the amount of \$196,465,500; and approve an Expenditure Authorization in the amount of \$196,465,500 for the MWRP Biosolids and Energy Recovery Facilities, project 21146 (4286).