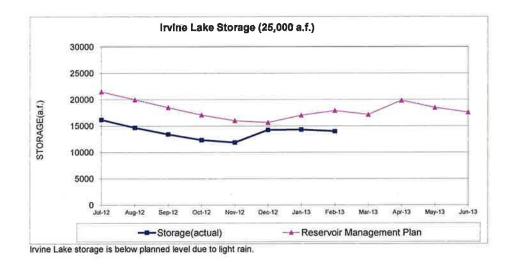

oduction: | 2,066.5 AF f                 | or the month | 5tät           |             |             |             |               |
| FYTD:             | 19,697.5 AF                  |              |                |             |             |             |               |
|                   |                              | on the meant |                |             | <del></del> |             |               |
| DATS production:  | 00V.4 AF I                   | or the month |                |             |             |             |               |

## **EXHIBIT "C"**

#### **RESERVOIR DATA FY 12-13**



Sand Canyon Reservoir storage is below normal due to light rain.



Rattlesnake Reservoir storage is below normal due to light rain.

Exhibit "C"

#### **RESERVOIR DATA FY 12-13**





San Joaquin Reservoir storage is on track.

March 25, 2013 Prepared by: R. Thatcher/M. Hoolihan Submitted by: K. Burton Approved by: Paul Cook

### CONSENT CALENDAR

## NOTICE OF RELEASE SECTION III, PARAGRAPH G OF QUITCLAIM DEED PER INSTRUMENT NO. 2005000536288, OFFICIAL RECORDS <u>GREAT PARK NEIGHBORHOOD – DISTRICT 8</u>

### SUMMARY:

When FivePoint Communities (FivePoint) acquired portions of the former MCAS El Toro in 2005 as Heritage Fields LLC, Orange County Water District (OCWD) and IRWD were working with the Navy on groundwater remediation within the base as part of the Irvine Desalter Project (IDP). A covenant was placed in the deed allowing OCWD and IRWD the right to take soil samples to test for hazardous substances as part of the IDP. FivePoint has requested that the area