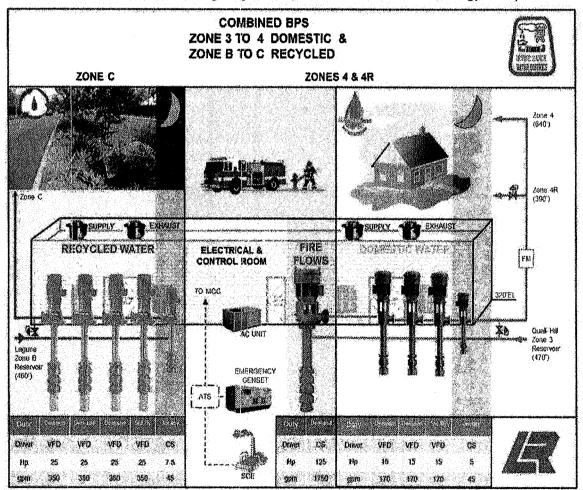

# 13. <u>PLANNING AREA 18 ZONE 3-4 AND ZONE B-C BOOSTER PUMP</u> <u>STATIONS CONSULTANT SELECTION</u>

Recommendation: That the Board approve Expenditure Authorizations in the amounts of \$210,000 and \$105,000 for projects 10446 (1648) and 30446 (1063), respectively, and authorize the General Manager to execute a Professional Services Agreement with Lee & Ro, Inc. in the amount of \$499,648 for engineering design, bidding support, and construction support services for the Planning Area 18 Zone 3-4 and the Zone B-C Booster Pump Stations, projects 10446 (1648) and 30446 (1063).