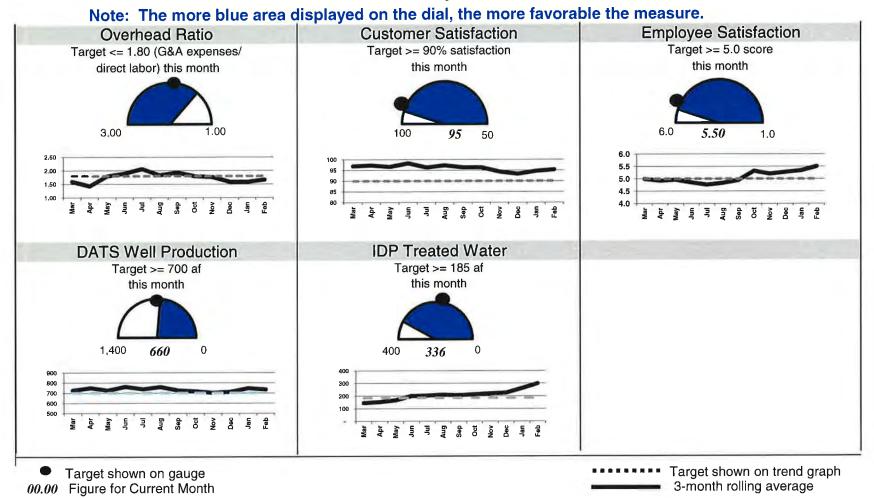

| CONS | ENT CALENDAR Ne                                                                                                             | ext Resolution No. 2013-12                | Items 3-10 |
|------|-----------------------------------------------------------------------------------------------------------------------------|-------------------------------------------|------------|
| 3.   | MINUTES OF REGULAR BOARD<br>Recommendation: That the minutes<br>Meeting and the March 14, 2013 Ad<br>approved as presented. | of the March 11, 2013 Regular Board       |            |
| 4.   |                                                                                                                             | atify/approve the meetings and events for |            |
|      | Steven LaMar, Mary Aileen Matheis<br>Swan.                                                                                  | s, Doug Reinhart, John Withers and Peer   |            |