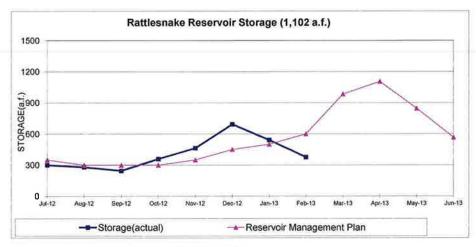

| τJ           | Stat           |             | 500         | -433        | 170           |
| Clear production: | 2,066.5 AF f                 | or the month | 5tät           |             |             |             |               |
| FYTD:             | 19,697.5 AF                  |              |                |             |             |             |               |
|                   |                              | on the meant |                |             | <del></del> |             |               |
| DATS production:  | 00V.4 AF I                   | or the month |                |             |             |             |               |

## **EXHIBIT "C"**

#### **RESERVOIR DATA FY 12-13**



Sand Canyon Reservoir storage is below normal due to light rain.



Rattlesnake Reservoir storage is below normal due to light rain.

Exhibit "C"

#### **RESERVOIR DATA FY 12-13**





San Joaquin Reservoir storage is on track.

March 25, 2013 Prepared by: R. Thatcher/M. Hoolihan Submitted by: K. Burton Approved by: Paul Cook

### CONSENT CALENDAR

## NOTICE OF RELEASE SECTION III, PARAGRAPH G OF QUITCLAIM DEED PER INSTRUMENT NO. 2005000536288, OFFICIAL RECORDS <u>GREAT PARK NEIGHBORHOOD – DISTRICT 8</u>

### SUMMARY:

When FivePoint Communities (FivePoint) acquired portions of the former MCAS El Toro in 2005 as Heritage Fields LLC, Orange County Water District (OCWD) and IRWD were working with the Navy on groundwater remediation within the base as part of the Irvine Desalter Project (IDP). A covenant was placed in the deed allowing OCWD and IRWD the rig