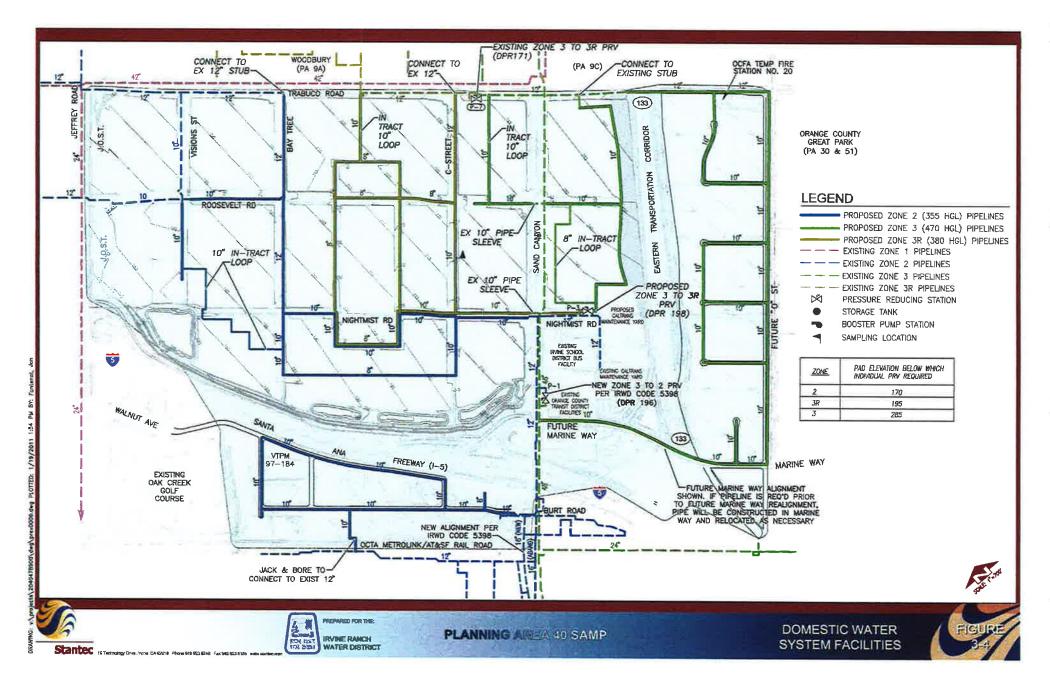

| CON | SENT CALENDAR – Continued Next Resolution No. 2013-12                                                                                                                                                                                                                                                                                                                                                                                                                                                                       | Items 3-10     |
|-----|-----------------------------------------------------------------------------------------------------------------------------------------------------------------------------------------------------------------------------------------------------------------------------------------------------------------------------------------------------------------------------------------------------------------------------------------------------------------------------------------------------------------------------|----------------|
| 5.  | FEBRUARY 2013 TREASURY REPORTS                                                                                                                                                                                                                                                                                                                                                                                                                                                                                              |                |
|     | Recommendation: That the Board receive and file the Treasurer's Investment<br>Summary Report and the Monthly Interest Rate Swap Summary for February<br>2013; approve the February 2013 Summary of Payroll ACH payments in the<br>total amount of \$1,356,292 and approve the February 2013 Accounts Payable<br>Disbursement Summary of Warrants 336721 through 337404, workers'<br>compensation distributions, wire transfers, payroll withholding distributions and<br>voided checks in the total amount of \$13,286,966. |                |
| 6.  | STRATEGIC MEASURES DASHBOARD                                                                                                                                                                                                                                                                                                                                                                                                                                                                                                |                |
|     | Recommendation: That the Board receive and file the Strategic Measures Dashboard and information items.                                                                                                                                                                                                                                                                                                                                                                                                                     |                |
| 7.  | NOTICE OF RELEASE SECTION III, PARAGRAPH G OF QUITCLAIM<br>DEED PER INSTRUMENT NO. 2005000536288, OFFICIAL RECORDS -<br>GREAT PARK NEIGHBORHOOD – DISTRICT 8                                                                                                                                                                                                                                                                                                                                                                |                |
|     | Recommendation: That the Board adopt a Resolution approving execution of the Notice of Release of Section III, Paragraph G of Quitclaim Deed per Instrument No. 2005000536288, Official Records - Great Park Neighborhood – District 8.                                                                                                                                                                                                                                                                                     | Reso No. 2013- |
| 8.  | ORANGE PARK ACRES DOMESTIC WATER PRESSURE REGULATING<br>STATIONS AND FIRE FLOW IMPROVEMENTS FINAL ACCEPTANCE                                                                                                                                                                                                                                                                                                                                                                                                                |                |
|     | Recommendation: That the Board accept construction of the Orange Park Acres<br>Domestic Water Pressure Regulating Stations and fire flow improvements,<br>projects 11409 (1287) and 11410 (1297); authorize the filing of a Notice of<br>Completion; and authorize the release of retention 35 days after filing of the<br>Notice of Completion.                                                                                                                                                                            |                |
| 9.  | PLANNING AREA 40 CYPRESS VILLAGE PHASE 3B BUDGET AND<br>EXPENDITURE AUTHORIZATION                                                                                                                                                                                                                                                                                                                                                                                                                                           |                |
|     | Recommendation: That the Board authorize the addition of project 30416 (4318) in the amount of \$165,000 to the Fiscal Year 2012-13 Capital Budget and approve an Expenditure Authorization in the amount of \$165,000 for Planning Area 40 Phase 3B IRWD Capital Facilities, project 30416 (4318).                                                                                                                                                                                                                         | х.             |
|     |                                                                                                                                                                                                                                                                                                                                                                                                                                                                                                                             |                |