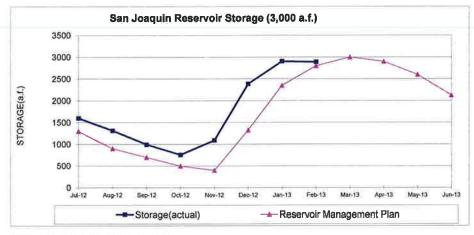

uction: | 2,066.5 AF f                 | or the month | 5tät           |             |             |             |               |
| FYTD:             | 19,697.5 AF                  |              |                |             |             |             |               |
|                   |                              | on the meant |                |             | <del></del> |             |               |
| DATS production:  | 00V.4 AF I                   | or the month |                |             |             |             |               |

## **EXHIBIT "C"**

#### **RESERVOIR DATA FY 12-13**



Sand Canyon Reservoir storage is below normal due to light rain.



Rattlesnake Reservoir storage is below normal due to light rain.

Exhibit "C"

#### **RESERVOIR DATA FY 12-13**





San Joaquin Reservoir storage is on track.

March 25, 2013 Prepared by: R. Thatcher/M. Hoolihan Submitted by: K. Burton Approved by: Paul Cook

### CONSENT CALENDAR

## NOTICE OF RELEASE SECTION III, PARAGRAPH G OF QUITCLAIM DEED PER INSTRUMENT NO. 2005000536288, OFFICIAL RECORDS <u>GREAT PARK NEIGHBORHOOD – DISTRICT 8</u>

### SUMMARY:

When FivePoint Communities (FivePoint) acquired portions of the former MCAS El Toro in 2005 as Heritage Fields LLC, Orange County Water District (OCWD) and IRWD were working with the Navy on groundwater remediation within the base as part of the Irvine Desalter Project (IDP). A covenant was placed in the deed allowing OCWD and IRWD the right to take soil samples to test for hazardous substances as part of the IDP. FivePoint has requested that the area kn