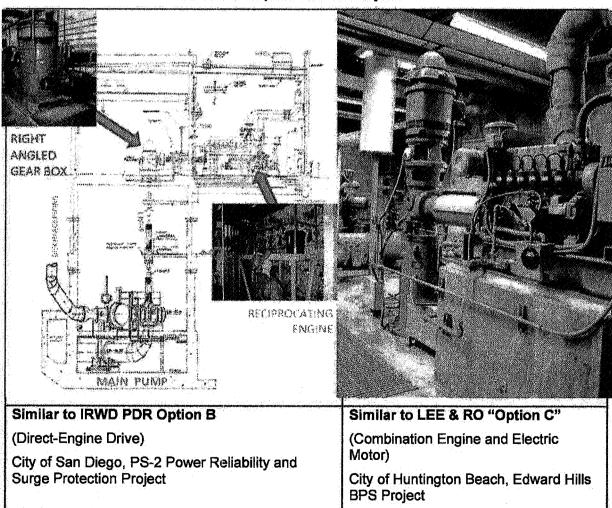

he PDR. We will advance the PDR to support and validate the design. Our initial evaluation of the PDR indicates the following suggestions warrant merit for further consideration.

The PDR presents two options, Options A & B for the Emergency BPS. Option A is for a generator set and Option B is for a direct drive engine pump. A variant option, Option C warrants consideration. This Option C includes a pump with a split-gear box in which both an engine and electric motor are mechanically attached to the pump. This arrangement provides greater redundancy for the District operations staff. LEE & RO has worked on several pump station projects that utilize all of the options discussed. Refer to our *Pump Station Matrix in Section 3*, highlighting our extensive experience in pump station design.



#### Example of Relevant Engine-Driven Pumps LEE & RO Representative Projects

LEE & RO, Inc. L:\PROPOSAL\13-PROPS\13-19\Section 1 - Approach and SOW.docx



Irvine Ranch Water District

Engineering Design Services for Planning Area 18 Zone 3 to 4 Domestic Water and Zone B to C Recycled Water Booster Fump Stations

Fage 1-3 February 28, 2013

#### 1.2 CIVIL:

Toll Brothers has set aside two sites for development, each of which will be presented as rough graded to the District. Additionally, the BPS suction and distribution pipelines to each site will be constructed in a separate project.

The PDR presents draft layout arrangements. We will advance the detailed design while considering site access for operations and maintenance personal support equipment such as a boom truck. Pipeline con