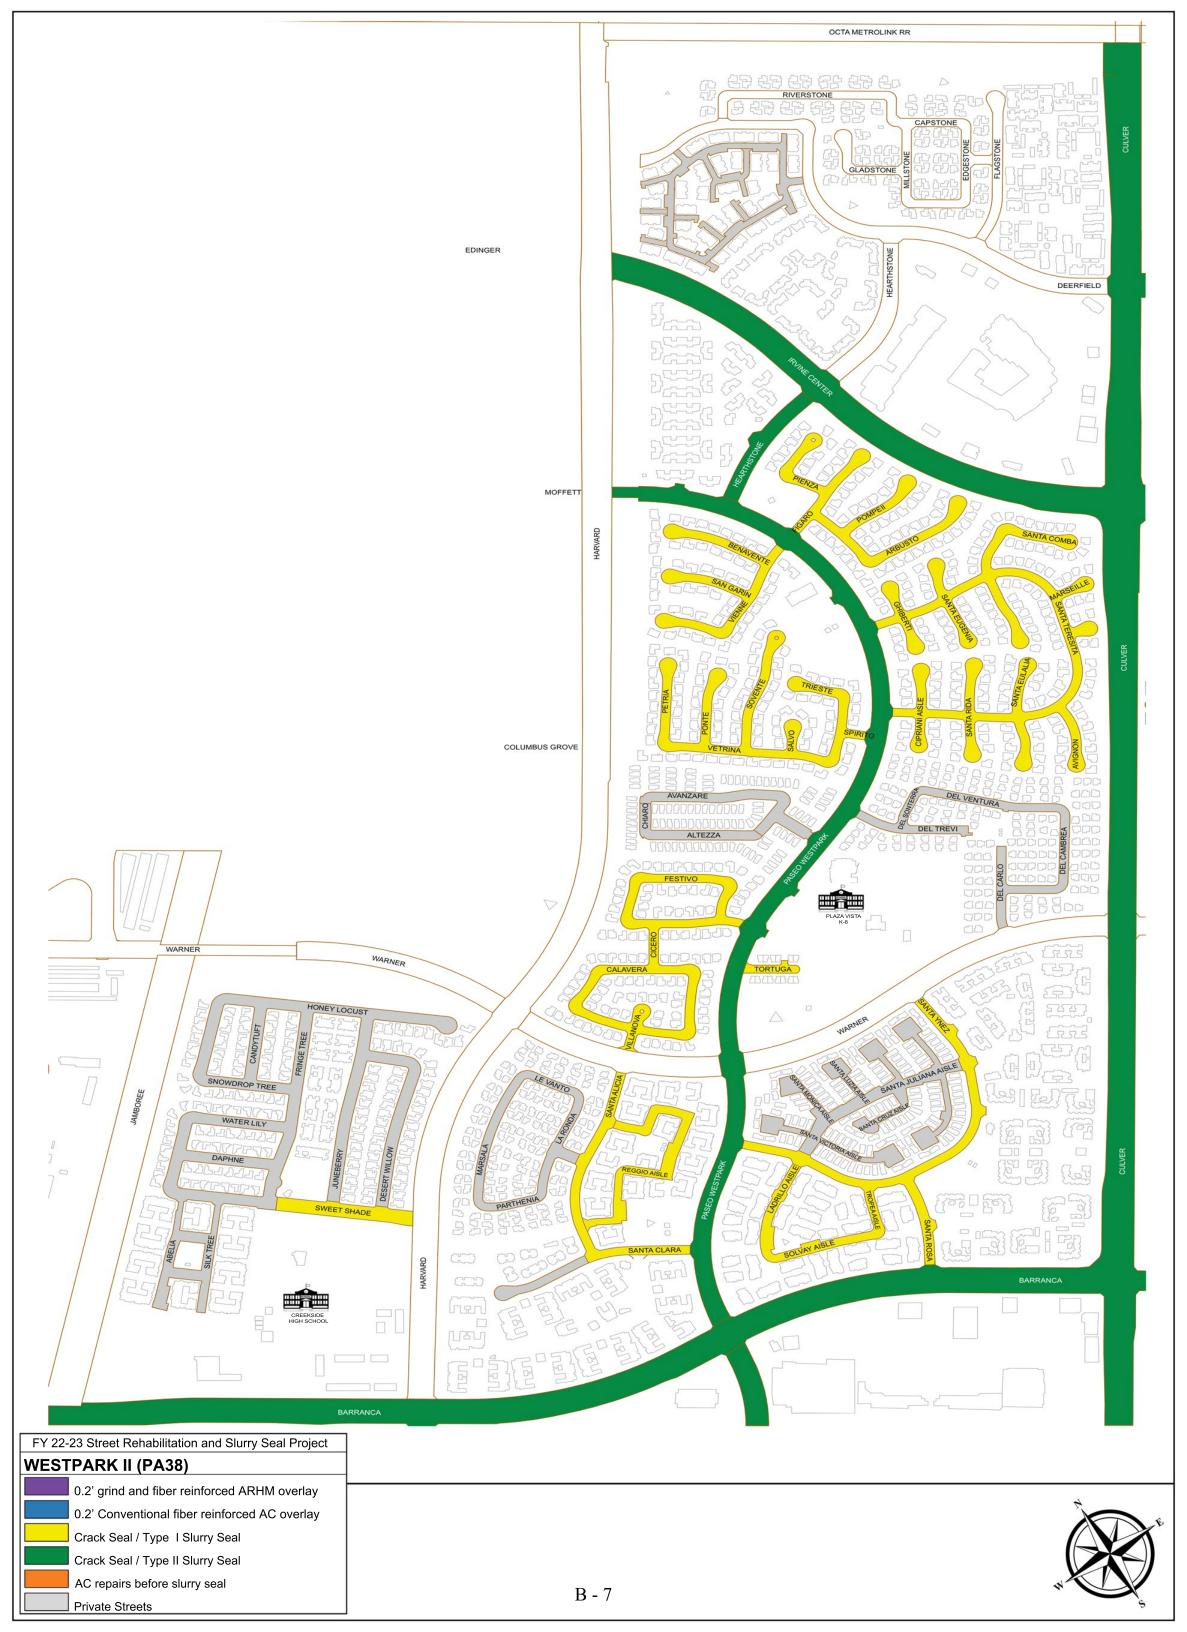

# 12. REIMBURSEMENT AGREEMENT BETWEEN IRWD AND THE CITY OF IRVINE FOR THE FISCAL YEAR 2022-23 ANNUL STREET REHABILITATION AND SLURRY SEAL PROJECT

Recommendation: That the Board authorize the General Manager to execute the Reimbursement Agreement between IRWD and the City of Irvine for Adjustment of Street Utilities to Grade for the FY 2022-23 Annual Street Rehabilitation and Slurry Seal Project, subject to non-substantive changes.