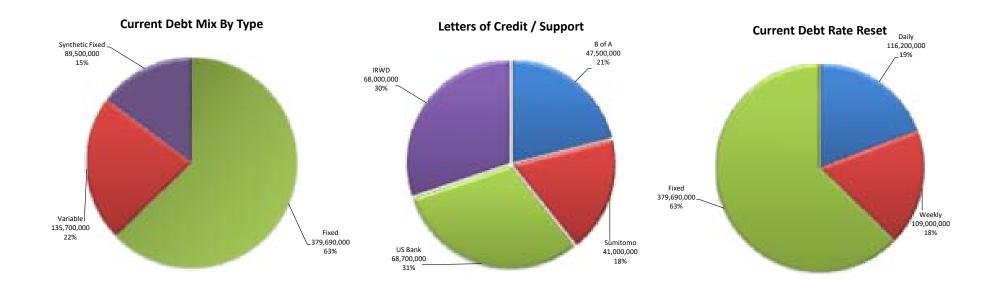

#### 9. APRIL 2023 TREASURY REPORT

Recommendation: That the Board receive and file the Treasurer's Investment Summary report, the summary of fixed and variable rate debt, and the disclosure report of reimbursements to Board members and staff, approve the April 2023 summary of payroll ACH payments in the total amount of \$2,333,367, and approve the April 2023 accounts payable disbursement summary of warrants 435047 through 435568, Workers' Compensation distributions, ACH payments, virtual card payments, wire transfers, payroll withholding distributions and voided checks in the total amount of \$22,765,058.

#### 7. MARCH 2023 TREASURY REPORT

Recommendation: That the Board receive and file the Treasurer's Investment Summary report, the summary of fixed and variable rate debt, and the disclosure report of reimbursements to Board members and staff, approve the March 2023 summary of payroll ACH payments in the total amount of \$2,376,574, and approve the March 2023 accounts payable disbursement summary of warrants 434259 through 435046, Workers' Compensation distributions, ACH payments, virtual card payments, wire transfers, payroll withholding distributions and voided checks in the total amount of \$21,164,204.