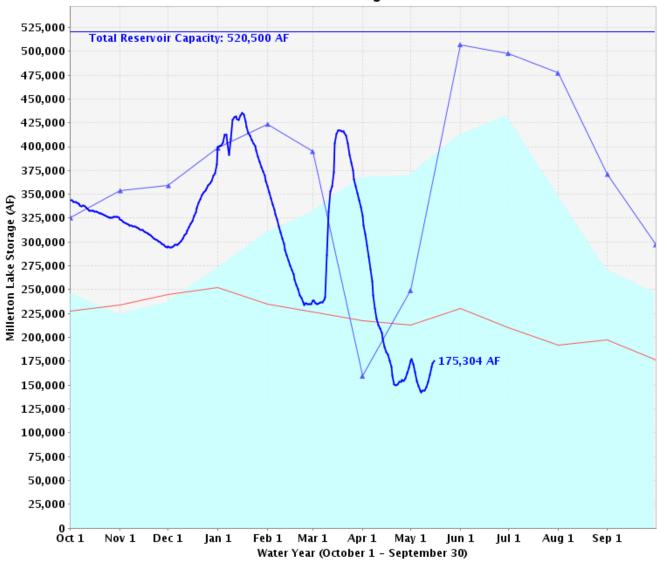

#### Attachment 1

I hereby request that the Board and Staff do a complete review of the proposed Syphon Reservoir. The project was originally approved with an expected cost of less than \$80 million with the expectation that a significant portion of that was to be provided by grants for other government entities. As I understand it the project cost has increased to over three times the original estimate to close to \$250 million. This project would increase recycled water storage by about 4,000 acre feet. During the last decade that added storage would be used in about one time in every four of five years. In the future with projected decreases in water use mandated by the State the frequency of use may increase somewhat but it is unlikely to be used much except during wet years. During those wet years the District's capacity in Irvine Lake would likely be filled providing untreated water to supplement the recycled system at a greater rate than the small expansion of Syphon.

The cost of \$250 million if bond financed will increase existing debt by about 33%. I would like to have how this large amount is to be repaid and who would be the folks to pay for it. The enlarged dam will become a noticeable feature with in the greater Irvine area, significantly so to those neighbors proximate to the dam. The construction will likely cause significant impacts to traffic and air quality while the finished enlarged dam will at least somewhat increase the risk of flood in the event of failure. Early on I requested a projected flood inundation map showing that flood risk. Staff believes that risk to be so low as to not require flood insurance, but as we know requirements change over time.

As a matter of interested the San Joaquin Reservoir was added to the recycled storage increasing storage by about 3,000 acre feet costing less than \$10 million. Also, that the projected spillway fix at Irvine Lake will increase wet weather storage by over 2,000 area feet for less than \$100 million.