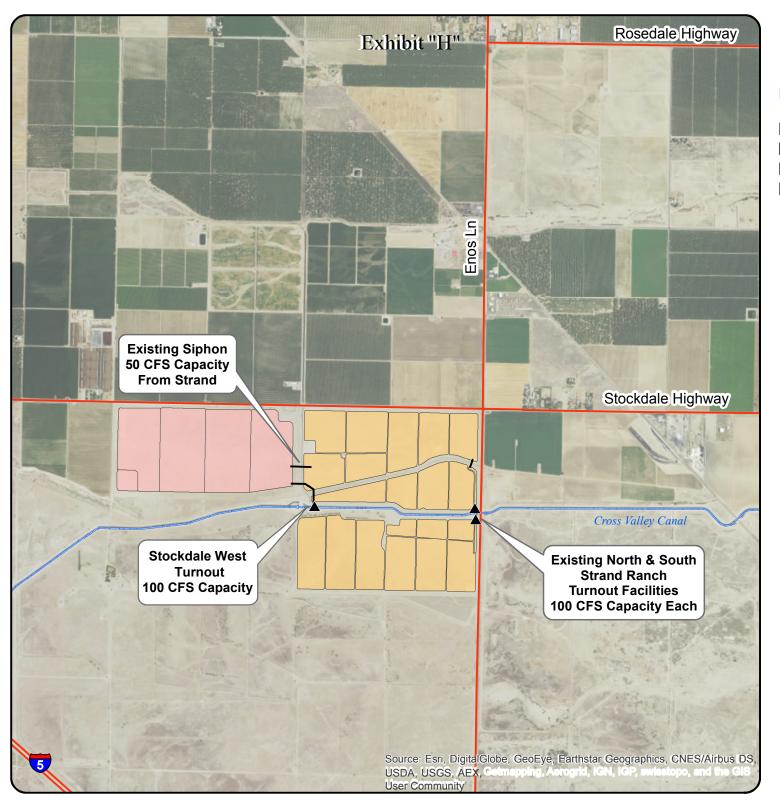

#### 2023 Federal Legislative and Regulatory Update:

Kern Fan Groundwater Storage Project Outreach:

IRWD's federal advocacy efforts in 2023 continue to largely focus on seeking federal funding for the Kern Fan Groundwater Storage Project and advocating for an increased funding authorization for the federal Water Storage Program. Staff will provide an update on those efforts.