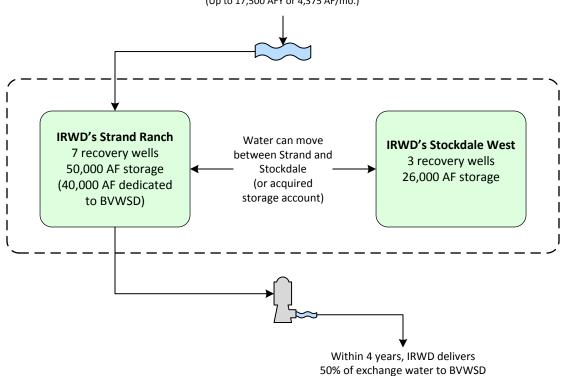

# 11. <u>WATER BANKING PROJECT FACILITIES, CAPACITIES, OPERATIONS,</u> AND PROGRAMS

Recommendation: That the Board authorize the General Manager to execute a letter agreement with Dudley Ridge Water District to facilitate the delivery and exchange / transfer of up to 6,000 AF of IRWD Article 21 water to the IRWD Water Bank for the benefit of IRWD based on the draft terms presented, subject to changes approved by IRWD legal counsel.