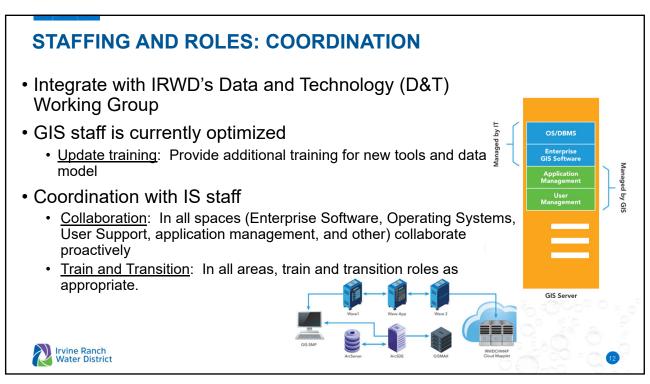

nce IRWD's Unified Operating Picture
- Identify actionable items to help improve IRWD's spatial foundation
- Modernize GIS Licensing, software, and IT infrastructure
- Identify a roadmap to better integrate spatial technology
- Recommend near term implementation plan
- Be ready for the future





6

5





#### **GIS SOFTWARE MODERNIZATION**

- Execute Enterprise License Agreement
  - Three-year term for district-wide access
  - \$160,000 / year
- Modernize existing GIS software
  - Current IRWD version: Interim update in December 2022
  - · No new updates or patches beginning March 2024





C

# IT INFRASTRUCTURE SUPPORTING GIS

- Existing and Future Infrastructure:
  - On-Premises Infrastructure is right-sized and modern
  - Develop transition plan as cloud-based systems mature









#### VENDOR ALIGNMENT WITH ESRI GIS ECOSYSTEM

- Current major software vendors
  - · Microsoft Enterprise Licensing
  - Oracle EBS / CC&B
  - · Maximo / EZ Max Mobile
  - Wonderware (SCADA)
  - · Other Spatial Applications
- Recommendation
  - Ensure that spatial applications are compliant and with ESRI platform in similar approach as Microsoft, Oracle, and other enterprise systems
  - Accomplish this by looking for ESRI certified packages (e.g. Innovyze hydraulic modeling, Spatial Wave Field Mapplet, and Mapplet systems)



13

13

#### **IRWD'S GROWING SPATIAL NEEDS**

- Improve Existing Applications
  - Build better Decision Support and Data Analytics: Reporting, access, and analytics
  - · Improve ease of use
  - Enhance Centralized Data Management
- Implement New Applications
  - S