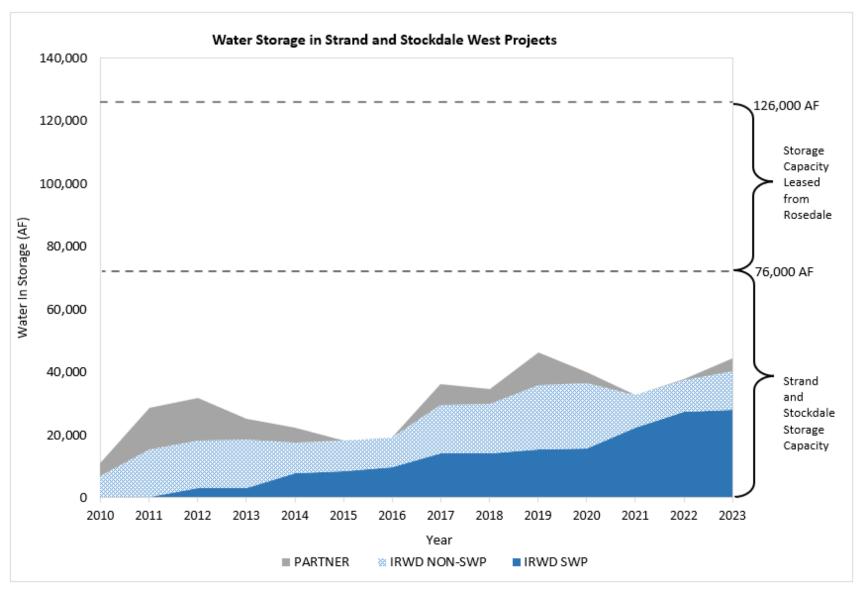

#### Attachment 1

I hereby request that the Board and Staff do a complete review of the proposed Syphon Reservoir. The project was originally approved with an expected cost of less than \$80 million with the expectation that a significant portion of that was to be provided by grants for other government entities. As I understand it the project cost has increased to over three times the original estimate to close to \$250 million. This project would increase recycled water storage by about 4,000 acre feet. During the last decade that added storage would be used in about one time in every four of five years. In the future with projected decreases in water use mandated by the State the frequency of use may increase somewhat but it is unlikely to be used much except during wet years. During those wet years the District's capacity in Irvine Lake would likely be filled providing untreated water to supplement the recycled system at a greater rate than the small expansion of Syphon.

As a matter of interested the San Joaquin Reservoir was added to the recycled storage increasing storage by about 3,000 acre feet costing less than \$10 million. Also, that the projected spillway fix at Irvine Lake will increase wet weather storage by over 2,000 area feet for less than \$100 million.