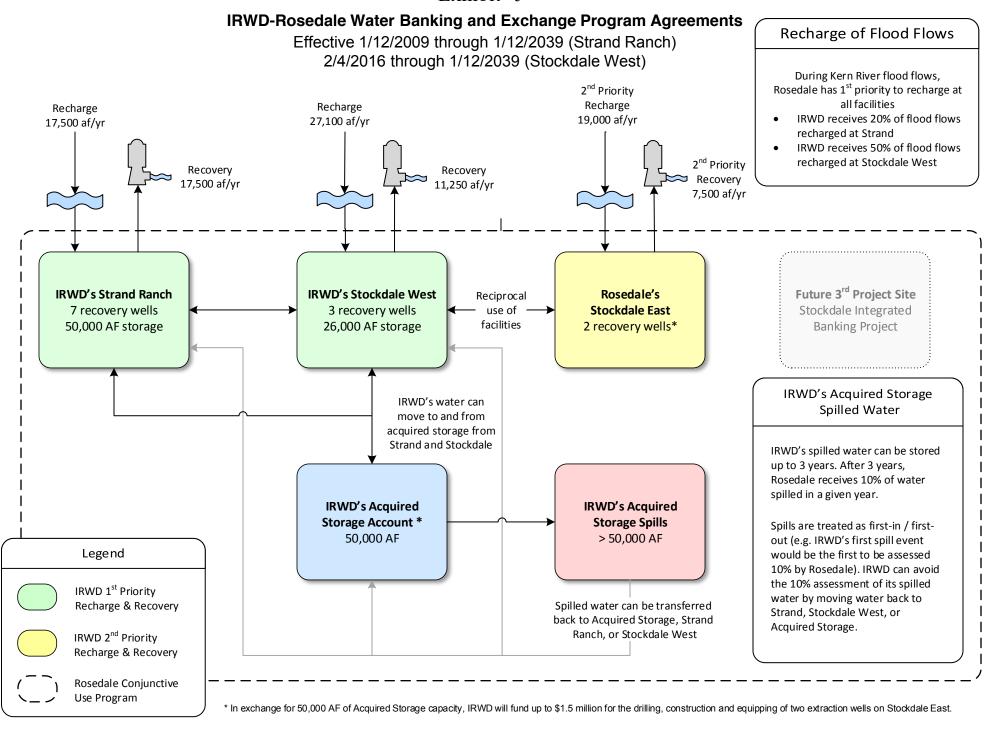

# 11. <u>WATER BANKING PROJECT FACILITIES, CAPACITIES, OPERATIONS,</u> AND PROGRAMS

Recommendation: That the Board authorize the General Manager to execute a letter agreement with Dudley Ridge Water District to facilitate the delivery and exchange / transfer of up to 6,000 AF of IRWD Article 21 water to the IRWD Water Bank for the benefit of IRWD based on the draft terms presented, subject to changes approved by IRWD legal counsel.