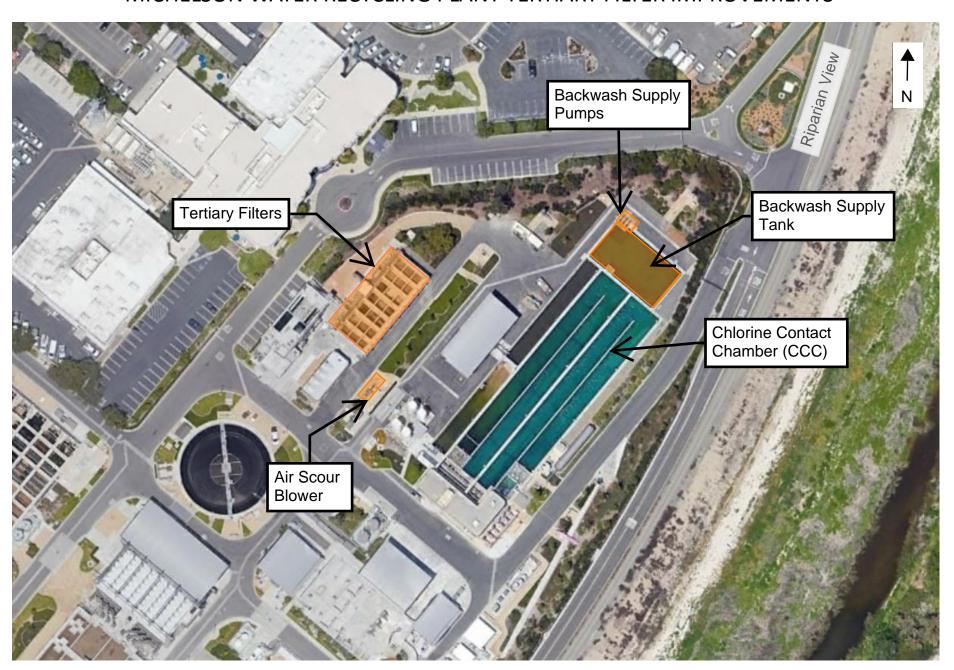

#### **ACTION CALENDAR**

15. <u>MICHELSON WATER RECYCLING PLANT TERTIARY FILTER</u>

<u>IMPROVEMENTS BUDGET INCREASE, CONSULTANT SELECTION, AND</u>

CONSTRUCTION AWARD

Recommendation: That the Board authorize a budget increase for the Project 07892 in the amount of \$14,500,000, from \$9,875,600 to \$24,375,600; authorize the General Manager to execute a Professional Services Agreement in the amount of \$1,086,550 with HDR Engineering, Inc. for construction phase engineering services; and authorize the General Manager to execute a construction contract with Innovative Construction Solutions in the amount of 18,100,000 for the Michelson Water Recycling Plant Tertiary Filter Improvements, Project 07892.