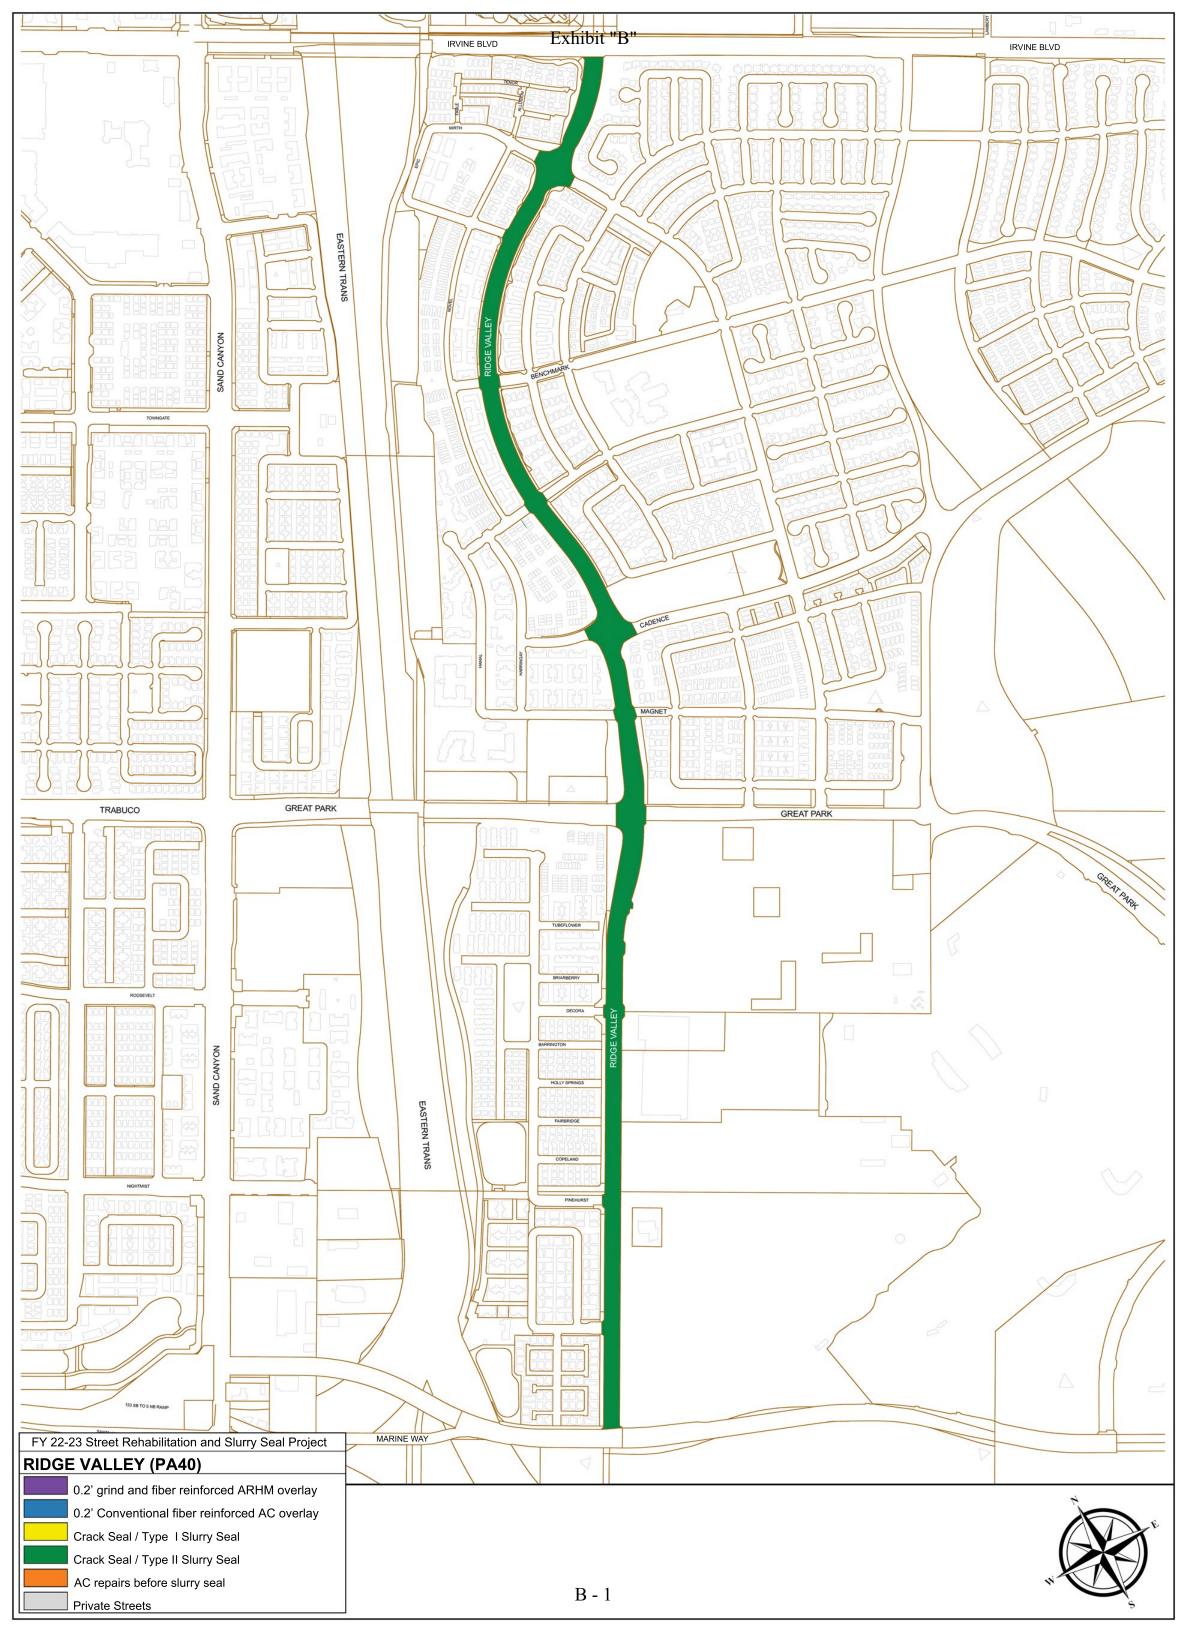

# 12. REIMBURSEMENT AGREEMENT BETWEEN IRWD AND THE CITY OF IRVINE FOR THE FISCAL YEAR 2022-23 ANNUL STREET REHABILITATION AND SLURRY SEAL PROJECT

Recommendation: That the Board authorize the General Manager to execute the Reimbursement Agreement between IRWD and the City of Irvine for Adjustment of Street Utilities to Grade for the FY 2022-23 Annual Street Rehabilitation and Slurry Seal Project, subject to non-substantive changes.