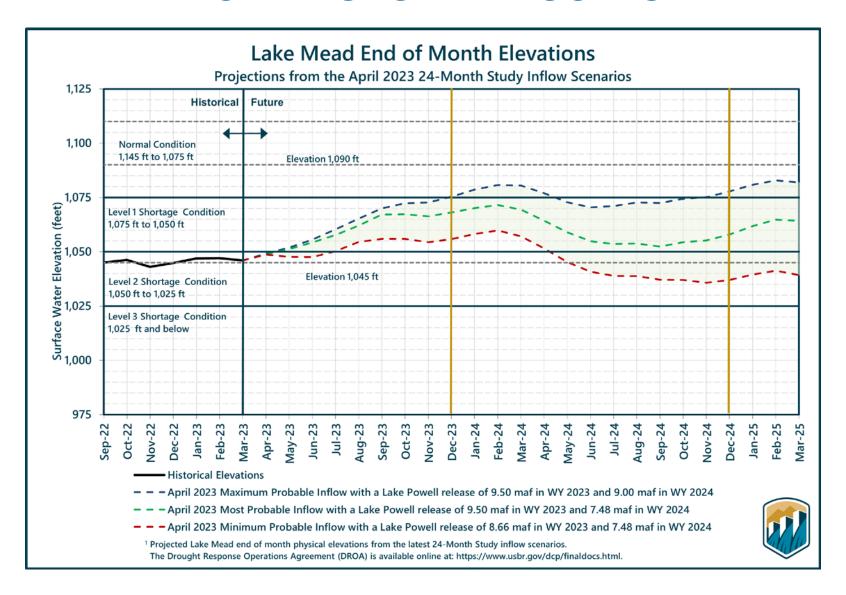

|





# WATER SUPPLY CONDITIONS AND WATER BANKING CONSIDERATIONS UPDATE

MAY 18, 2023

# PRESENTATION OVERVIEW

- Water Supply Conditions Update:
  - Colorado River
  - State Water Project (SWP)
  - Central Valley Project (CVP)
  - Lake Isabella Dam and Kern River
- Water Banking Considerations



California Aqueduct, SWP



# COLORADO RIVER





# **WESTERN U.S. DROUGHT MONITOR**

# West



## Map released: Thurs. May 11, 2023

Data valid: May 9, 2023 at 8 a.m. EDT





# **LAKE MEAD – 24-MONTH STUDY RESULTS**





# LAKE MEAD - DCP TIERS AND CALIFORNIA CUTS

Lake Mead Level, May 17, 2023: 1,052 ft





# **COLORADO RIVER WATER USE REDUCTIONS**

- Negotiations among the seven Basin States continue.
  - Lake Mead revised proposal(s) submitted.
  - Metropolitan Intentionally Created Surplus (ICS) available to backfill.
- Metropolitan Programs (e.g., payments for PVID fallowing) to be taken over by Federal Government through 2026.



# STATE WATER PROJECT





# LAKE OROVILLE – STORAGE AND FLOOD REGULATIONS

### Lake Oroville Storage

October 1, 2022 to September 30, 2023





# SAN LUIS RESERVOIR - STORAGE AND SHARED CAPACITY

### San Luis Reservoir Storage

Combination Water/Calendar Year





# CENTRAL VALLEY PROJECT





# SHASTA RESERVOIR - STORAGE LEVELS





Shasta Dam



# TRINITY LAKE - STO