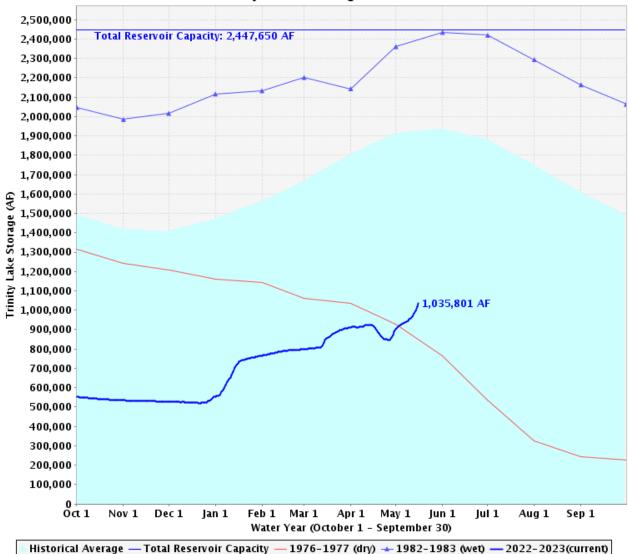

#### Attachment 1

I hereby request that the Board and Staff do a complete review of the proposed Syphon Reservoir. The project was originally approved with an expected cost of less than \$80 million with the expectation that a significant portion of that was to be provided by grants for other government entities. As I understand it the project cost has increased to over three times the original estimate to close to \$250 million. This project would increase recycled water storage by about 4,000 acre feet. During the last decade that added storage would be used in about one time in every four of five years. In the future with projected decreases in water use mandated by the State the frequency of use may increase somewhat but it is unlikely to be used much except during wet years. During those wet years the District's capacity in Irvine Lake would likely be filled providing untreated water to supplement the recycled system at a greater rate than the small expansion of Syphon.

As a matter of interested the San Joaquin Reservoir was added to the recycled storage increasing storage by about 3,000 acre feet costing less than \$10 million. Also, that the projected spillway fix at Irvine Lake will increase wet weather storage by over 2,000 area feet for less than \$100 million.