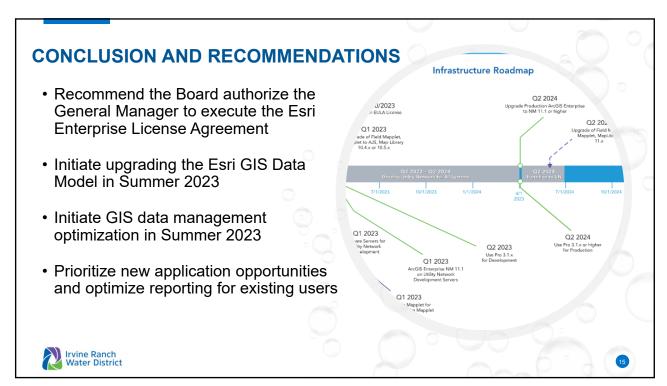

16. <u>GEOGRAPHIC INFORMATION SYSTEM MASTER PLAN AND ENTERPRISE AGREEMENT</u>

Recommendation: That the Board authorize the General Manager to execute an Enterprise Agreement with Environmental Systems Research Institute in the total amount of \$480,000 for a term of three years.