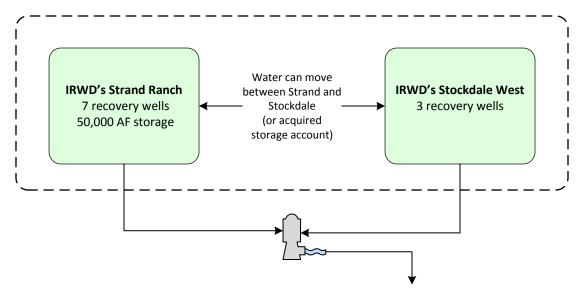

# 11. <u>WATER BANKING PROJECT FACILITIES, CAPACITIES, OPERATIONS,</u> AND PROGRAMS

Recommendation: That the Board authorize the General Manager to execute a letter agreement with Dudley Ridge Water District to facilitate the delivery and exchange / transfer of up to 6,000 AF of IRWD Article 21 water to the IRWD Water Bank for the benefit of IRWD based on the draft terms presented, subject to changes approved by IRWD legal counsel.