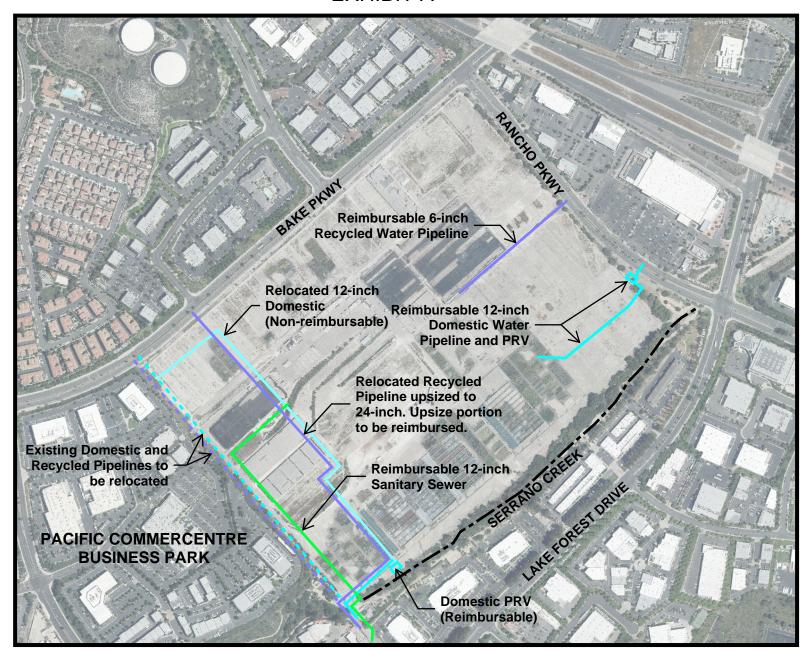

#### 13. THE MEADOWS LAKE FOREST TOLL BROTHERS CAPITAL FACILITIES

Recommendation: That the Board authorize the General Manager to execute a reimbursement agreement with Toll Brothers, Inc. for The Meadows Lake Forest Capital Domestic Water, Sanitary Sewer and Recycled Water Improvements; and authorize the General Manager to accept Toll Brothers, Inc.'s construction contract with FYDAQ Company Inc. in the amount of \$1,355,413 for The Meadows Lake Forest Capital Domestic Water, Sanitary Sewer and Recycled Water Improvements, Projects 10096, 11749, and 11582.