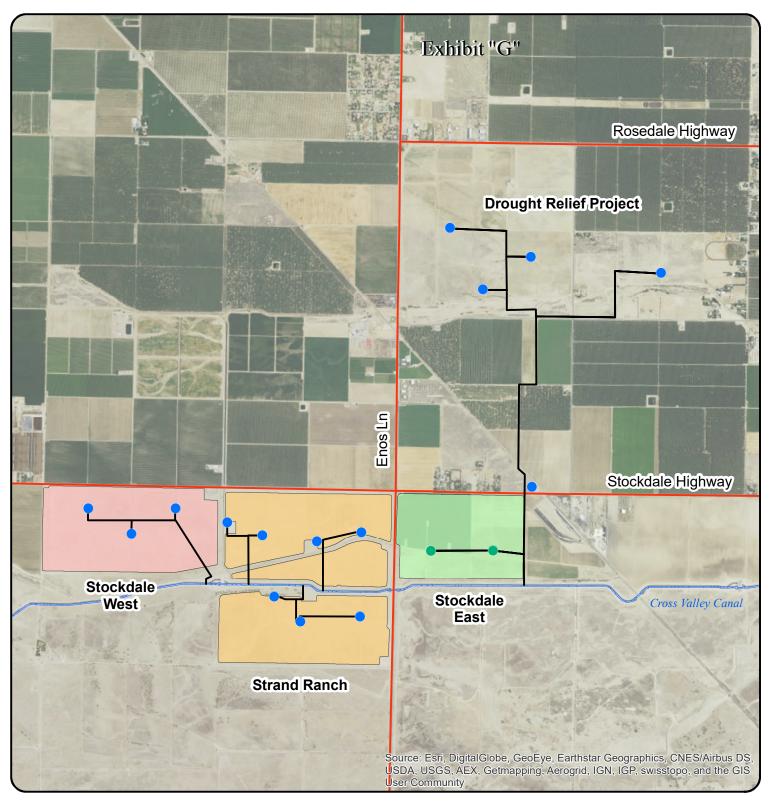

#### 2023 Federal Legislative and Regulatory Update:

Kern Fan Groundwater Storage Project Outreach:

IRWD's federal advocacy efforts in 2023 continue to largely focus on seeking federal funding for the Kern Fan Groundwater Storage Project and advocating for an increased funding authorization for the federal Water Storage Program. Staff will provide an update on those efforts.