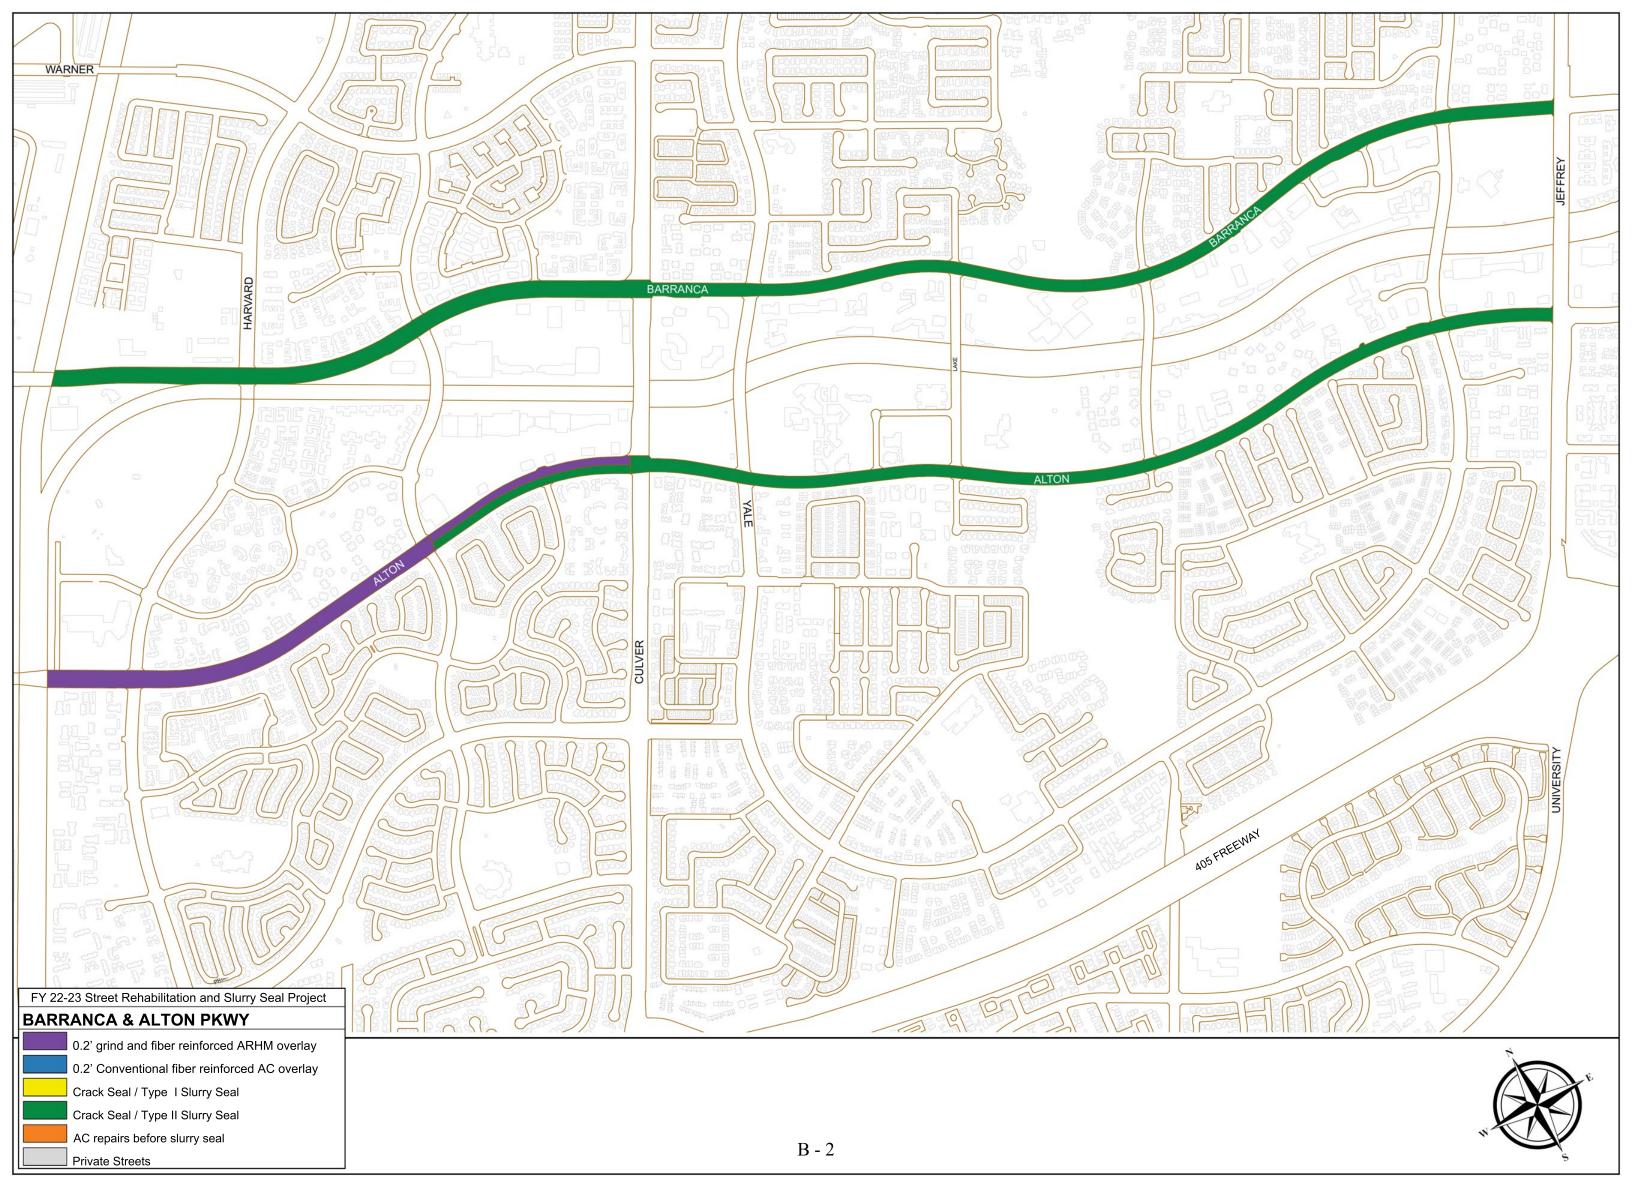

# 12. REIMBURSEMENT AGREEMENT BETWEEN IRWD AND THE CITY OF IRVINE FOR THE FISCAL YEAR 2022-23 ANNUL STREET REHABILITATION AND SLURRY SEAL PROJECT

Recommendation: That the Board authorize the General Manager to execute the Reimbursement Agreement between IRWD and the City of Irvine for Adjustment of Street Utilities to Grade for the FY 2022-23 Annual Street Rehabilitation and Slurry Seal Project, subject to non-substantive changes.