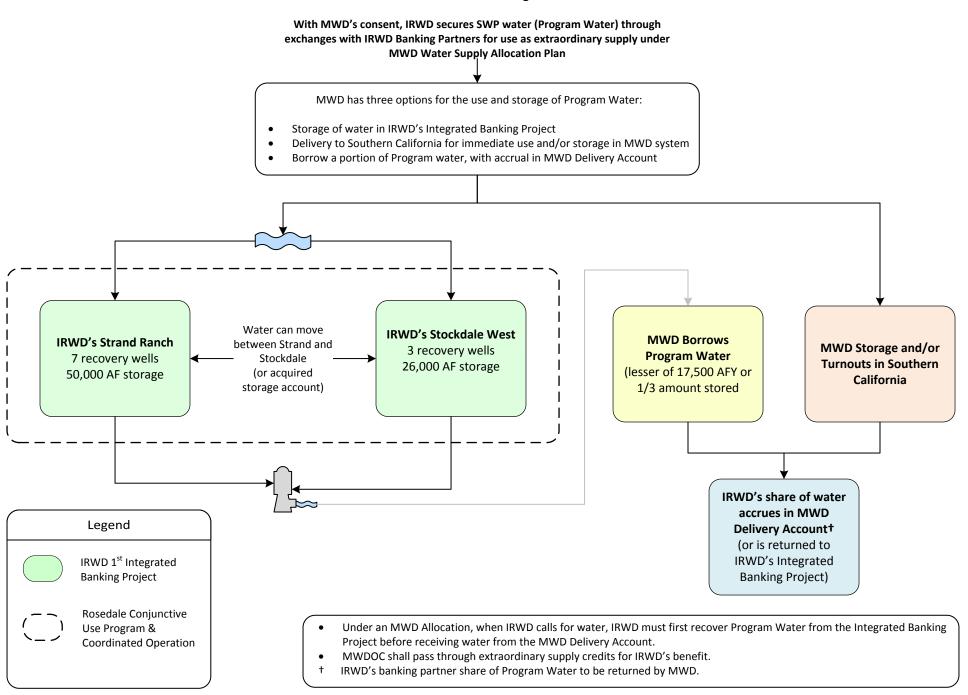

# 11. <u>WATER BANKING PROJECT FACILITIES, CAPACITIES, OPERATIONS,</u> AND PROGRAMS

Recommendation: That the Board authorize the General Manager to execute a letter agreement with Dudley Ridge Water District to facilitate the delivery and exchange / transfer of up to 6,000 AF of IRWD Article 21 water to the IRWD Water Bank for the benefit of IRWD based on the draft terms presented, subject to changes approved by IRWD legal counsel.