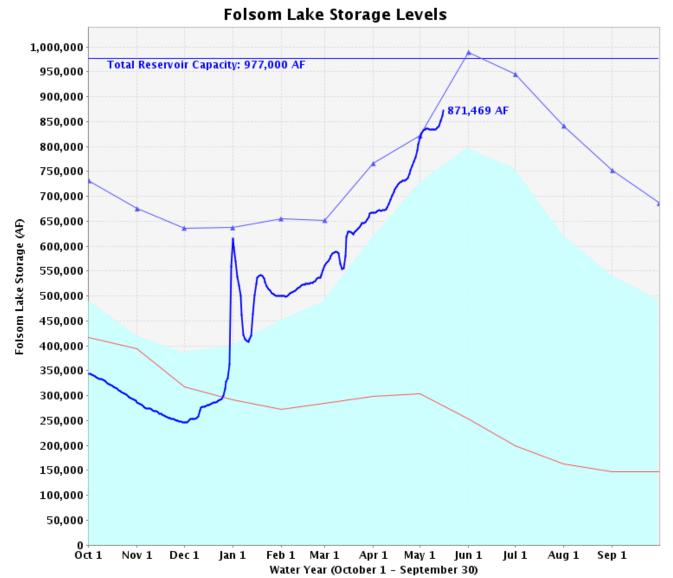

#### Attachment 1

I hereby request that the Board and Staff do a complete review of the proposed Syphon Reservoir. The project was originally approved with an expected cost of less than \$80 million with the expectation that a significant portion of that was to be provided by grants for other government entities. As I understand it the project cost has increased to over three times the original estimate to close to \$250 million. This project would increase recycled water storage by about 4,000 acre feet. During the last decade that added storage would be used in about one time in every four of five years. In the future with projected decreases in water use mandated by the State the frequency of use may increase somewhat but it is unlikely to be used much except during wet years. During those wet years the District's capacity in Irvine Lake would likely be filled providing untreated water to supplement the recycled system at a greater rate than the small expansion of Syphon.

The cost of \$250 million if bond financed will increase existing debt by about 33%. I would like to have how this large amount is to be repaid and who would be the folks to pay for it. The enlarged dam will become a noticeable feature with in the greater Irvine area, significantly so to those neighbors proximate to the dam. The construction will likely cause significant impacts to traffic and air quality while the finished enlarged dam will at least somewhat increase the risk of flood in the event of failure. Early on I requested a projected flood inundation map showing that flood risk. Staff believes that risk to be so low as to not require flood insurance, but as we know requirements change over time.

As a matter of interested the San Joaquin Reservoir was added to the recycled storage increasing storage by about 3,000 acre feet costing less than \$10 million. Also, that the projected spillway fix at Irvine Lake will increase wet weather storage by over 2,000 area feet for less than \$100 million.