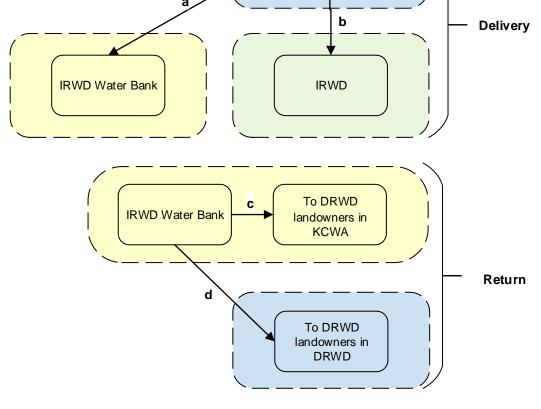

# 11. <u>WATER BANKING PROJECT FACILITIES, CAPACITIES, OPERATIONS,</u> AND PROGRAMS

Recommendation: That the Board authorize the General Manager to execute a letter agreement with Dudley Ridge Water District to facilitate the delivery and exchange / transfer of up to 6,000 AF of IRWD Article 21 water to the IRWD Water Bank for the benefit of IRWD based on the draft terms presented, subject to changes approved by IRWD legal counsel.