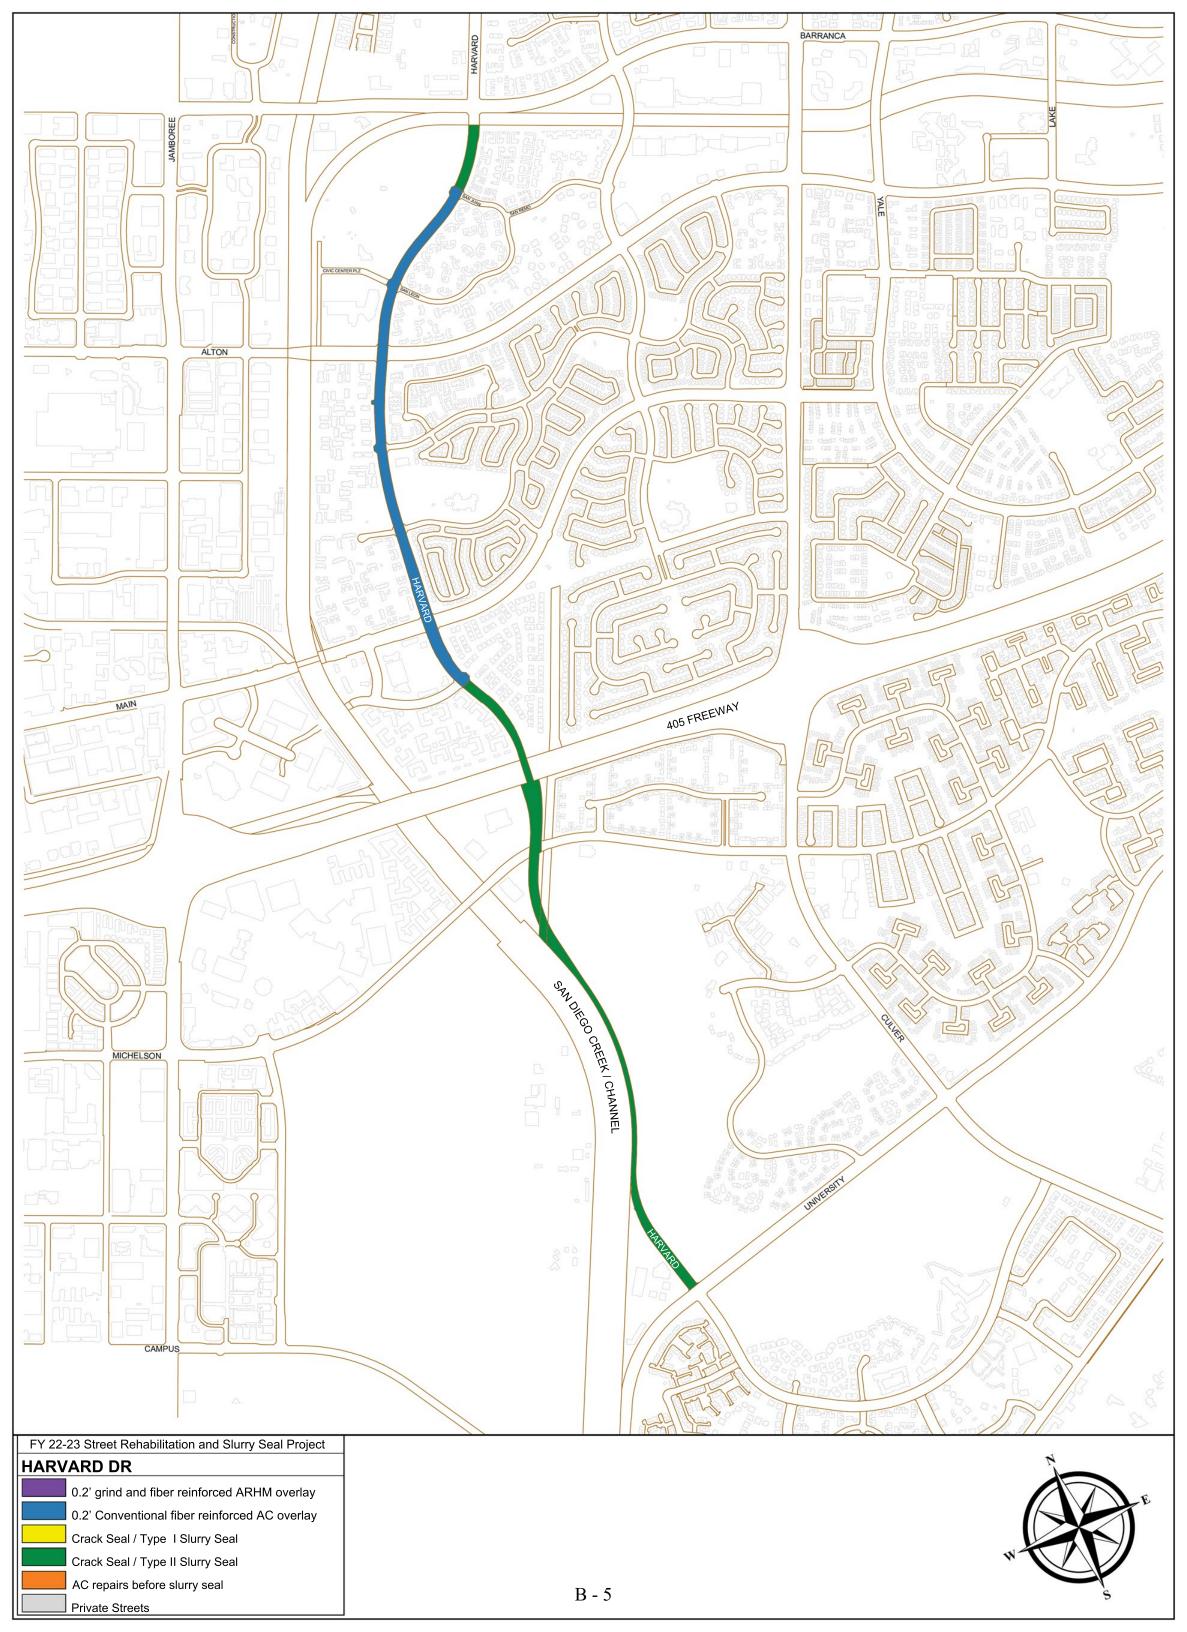

# 12. REIMBURSEMENT AGREEMENT BETWEEN IRWD AND THE CITY OF IRVINE FOR THE FISCAL YEAR 2022-23 ANNUL STREET REHABILITATION AND SLURRY SEAL PROJECT

Recommendation: That the Board authorize the General Manager to execute the Reimbursement Agreement between IRWD and the City of Irvine for Adjustment of Street Utilities to Grade for the FY 2022-23 Annual Street Rehabilitation and Slurry Seal Project, subject to non-substantive changes.