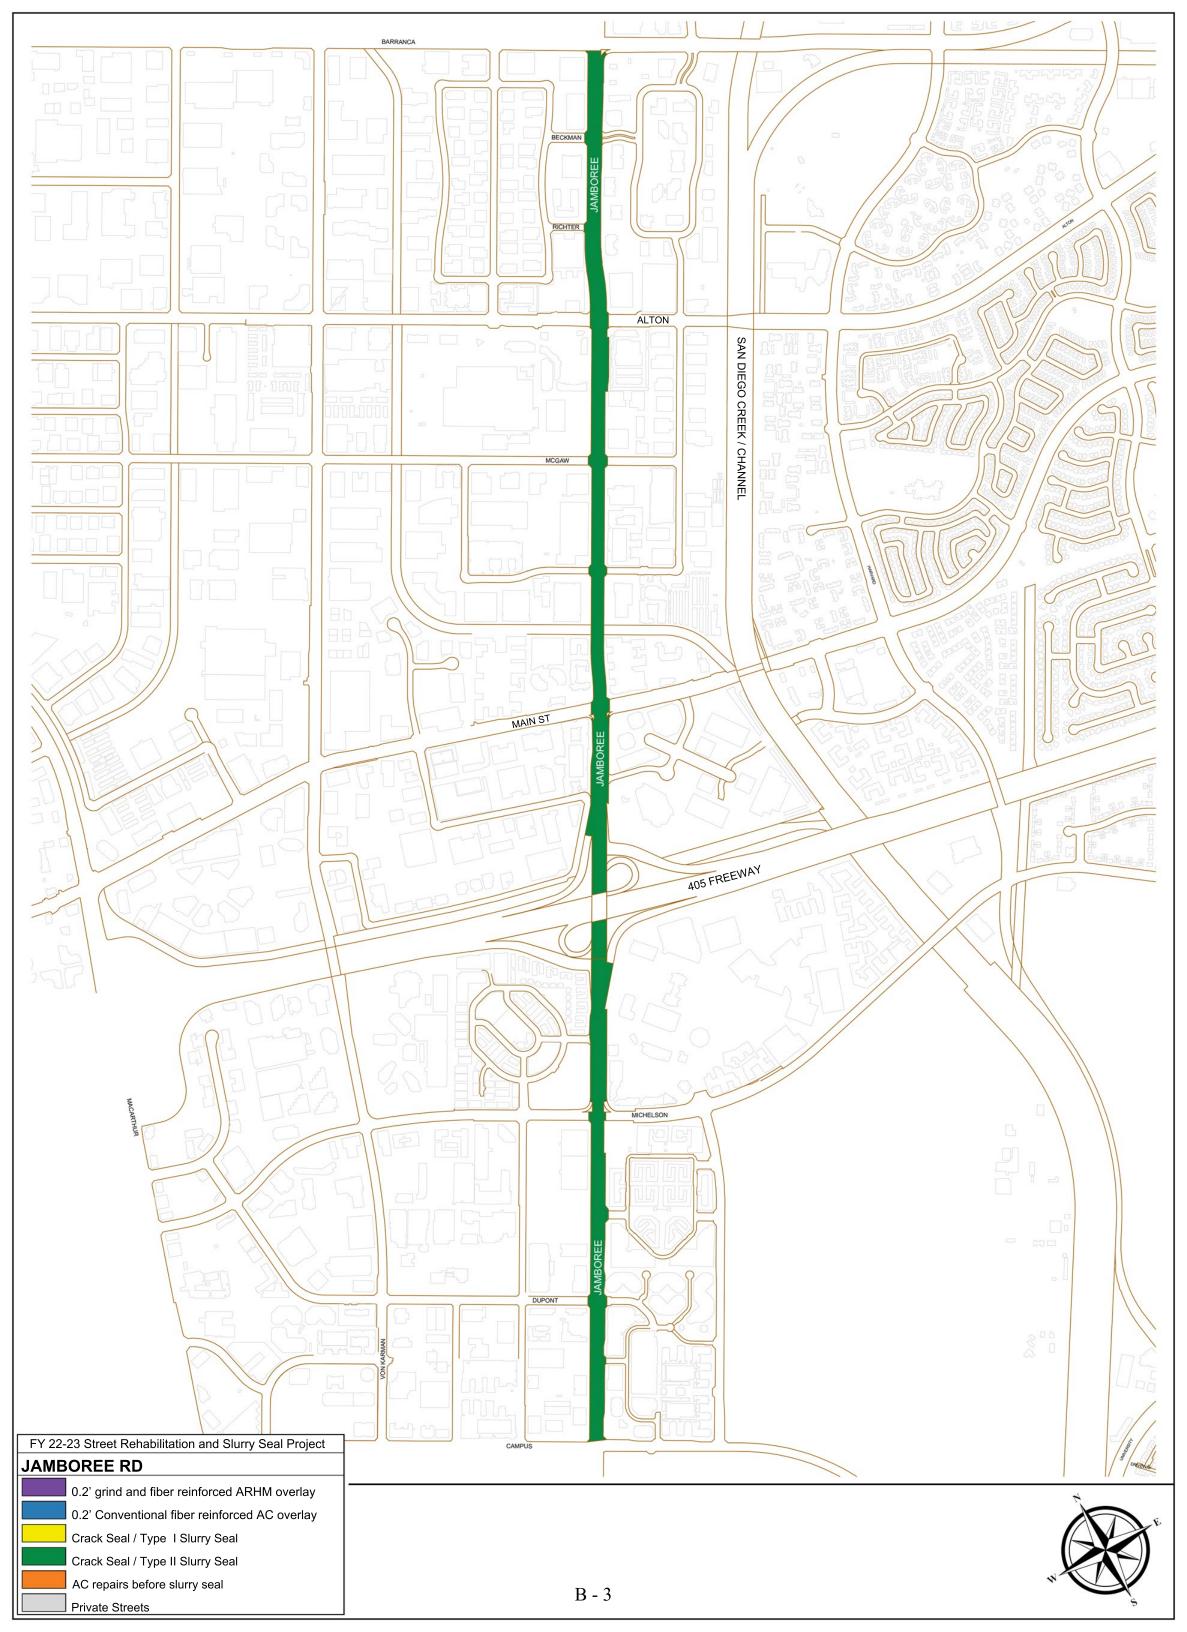

# 12. REIMBURSEMENT AGREEMENT BETWEEN IRWD AND THE CITY OF IRVINE FOR THE FISCAL YEAR 2022-23 ANNUL STREET REHABILITATION AND SLURRY SEAL PROJECT

Recommendation: That the Board authorize the General Manager to execute the Reimbursement Agreement between IRWD and the City of Irvine for Adjustment of Street Utilities to Grade for the FY 2022-23 Annual Street Rehabilitation and Slurry Seal Project, subject to non-substantive changes.