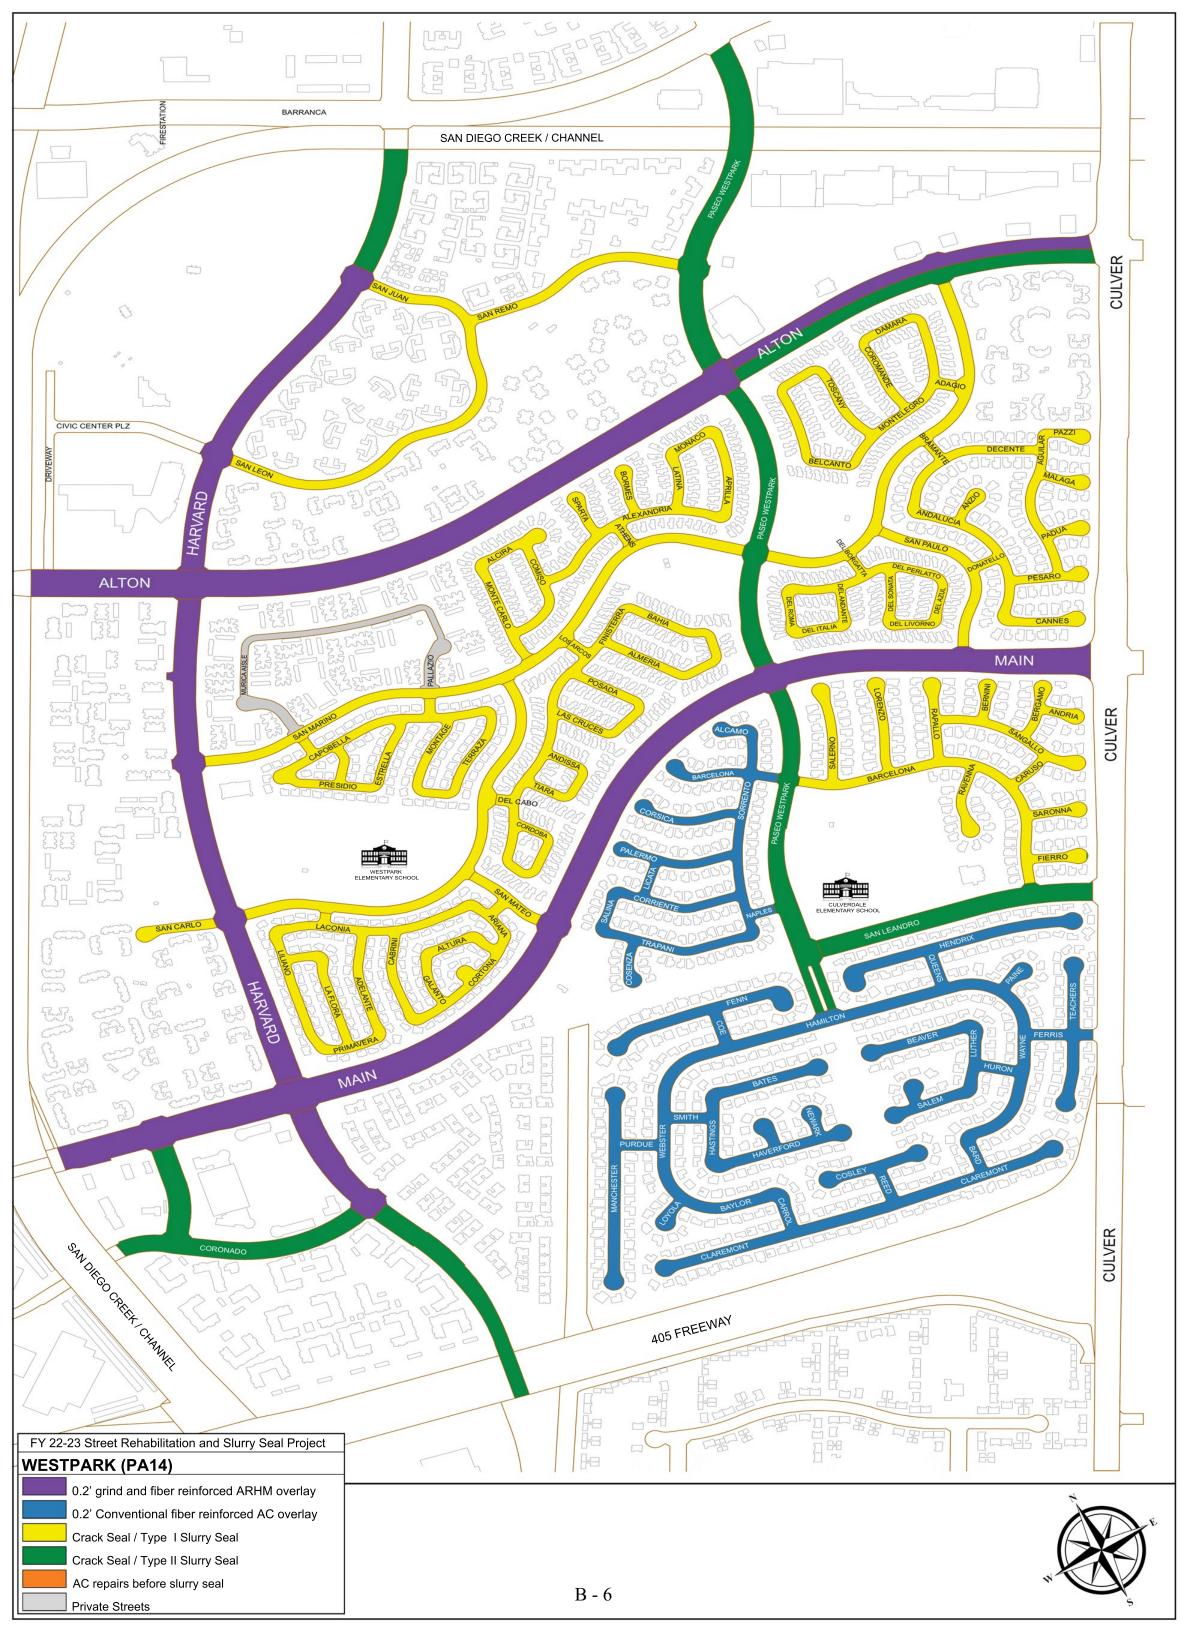

# 12. REIMBURSEMENT AGREEMENT BETWEEN IRWD AND THE CITY OF IRVINE FOR THE FISCAL YEAR 2022-23 ANNUL STREET REHABILITATION AND SLURRY SEAL PROJECT

Recommendation: That the Board authorize the General Manager to execute the Reimbursement Agreement between IRWD and the City of Irvine for Adjustment of Street Utilities to Grade for the FY 2022-23 Annual Street Rehabilitation and Slurry Seal Project, subject to non-substantive changes.