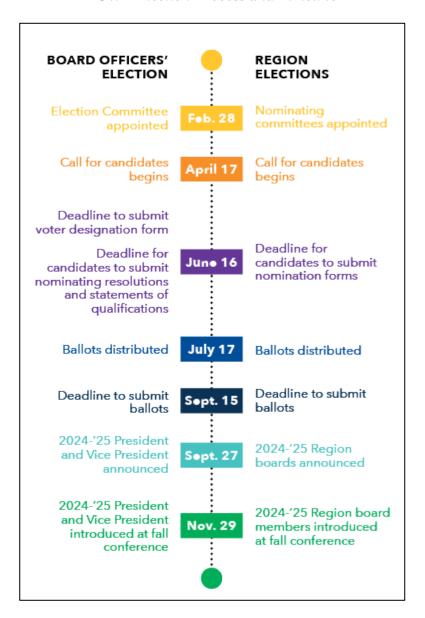

#### 8. ACWA 2023 ELECTION FOR THE 2024-2025 TERM

Recommendation: That the Board designate Director Steve LaMar as IRWD's voting representative for both the ACWA presidential and vice-presidential election and for the election of the Region 10 Board of Directors, and authorize staff to submit the "Authorized Voting Representative" form to ACWA designating Director LaMar as the District's authorized voting representatives for the upcoming presidential and vice presidential election.