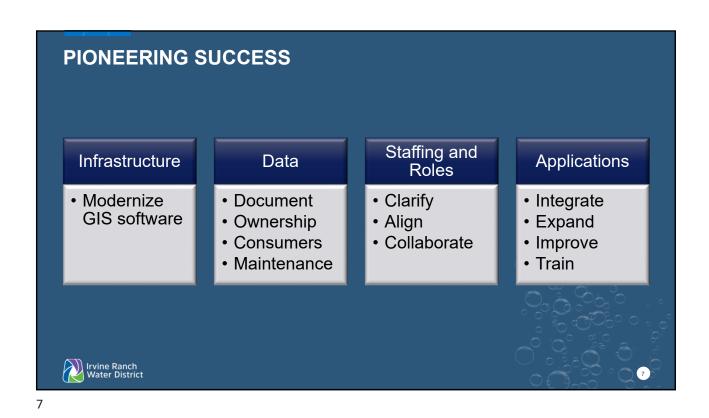

16. <u>GEOGRAPHIC INFORMATION SYSTEM MASTER PLAN AND ENTERPRISE AGREEMENT</u>

Recommendation: That the Board authorize the General Manager to execute an Enterprise Agreement with Environmental Systems Research Institute in the total amount of \$480,000 for a term of three years.