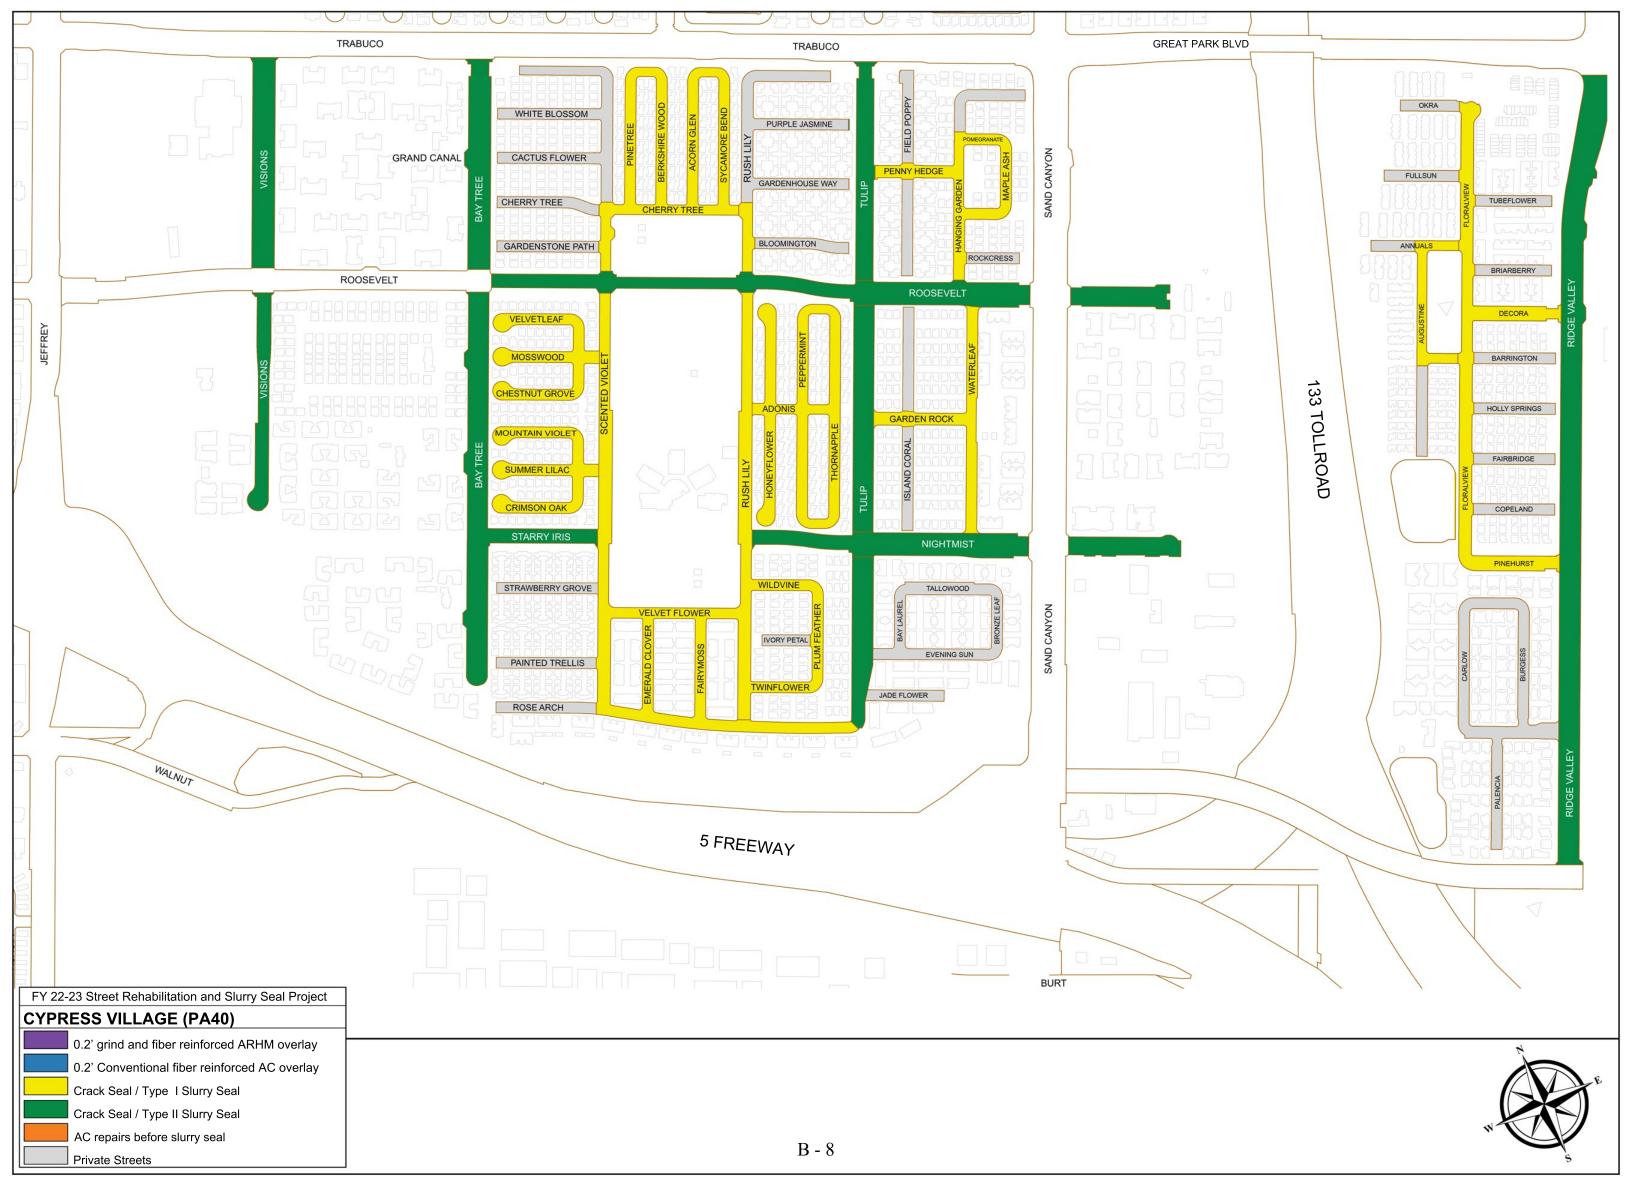

# 12. REIMBURSEMENT AGREEMENT BETWEEN IRWD AND THE CITY OF IRVINE FOR THE FISCAL YEAR 2022-23 ANNUL STREET REHABILITATION AND SLURRY SEAL PROJECT

Recommendation: That the Board authorize the General Manager to execute the Reimbursement Agreement between IRWD and the City of Irvine for Adjustment of Street Utilities to Grade for the FY 2022-23 Annual Street Rehabilitation and Slurry Seal Project, subject to non-substantive changes.