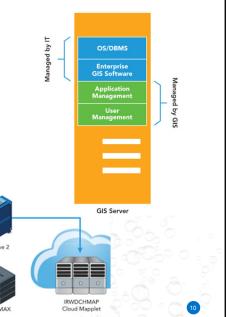

· Enhance IRWD's Unified Operating Picture
- Identify actionable items to help improve IRWD's spatial foundation
- Modernize GIS Licensing, software, and IT infrastructure
- Identify a roadmap to better integrate spatial technology
- Recommend near term implementation plan
- Be ready for the future





6

5





#### **GIS SOFTWARE MODERNIZATION**

- Execute Enterprise License Agreement
  - Three-year term for district-wide access
  - \$160,000 / year
- Modernize existing GIS software
  - Current IRWD version: Interim update in December 2022
  - · No new updates or patches beginning March 2024





C

# IT INFRASTRUCTURE SUPPORTING GIS

- Existing and Future Infrastructure:
  - On-Premises Infrastructure is right-sized and modern
  - Develop transition plan as cloud-based systems mature









#### VENDOR ALIGNMENT WITH ESRI GIS ECOSYSTEM

- Current major software vendors
  - · Microsoft Enterprise Licensing
  - Oracle EBS / CC&B
  - · Maximo / EZ Max Mobile
  - Wonderware (SCADA)
  - · Other Spatial Applications
- Recommendation
  - Ensure that spatial applications are compliant and with ESRI platform in similar approach as Microsoft, Oracle, and other enterprise systems
  - Accomplish this by looking for ESRI certified packages (e.g. Innovyze hydraulic modeling, Spatial Wave Field Mapplet, and Mapplet systems)



13

13

#### **IRWD'S GROWING SPATIAL NEEDS**

- Improve Existing Applications
  - Build better Decision Support and Data Analytics: Reporting, access, and analytics
  - · Improve ease of use
  - Enhance Centralized Data Management
- Implement New Applications