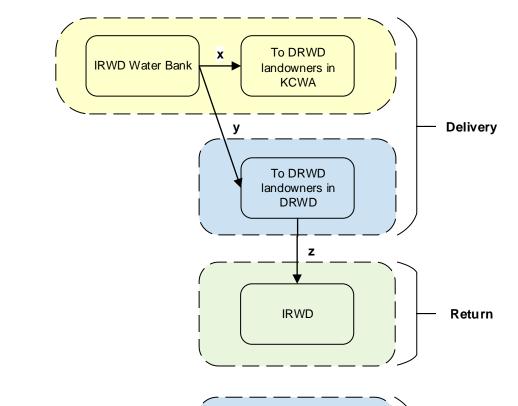

# 11. <u>WATER BANKING PROJECT FACILITIES, CAPACITIES, OPERATIONS,</u> AND PROGRAMS

Recommendation: That the Board authorize the General Manager to execute a letter agreement with Dudley Ridge Water District to facilitate the delivery and exchange / transfer of up to 6,000 AF of IRWD Article 21 water to the IRWD Water Bank for the benefit of IRWD based on the draft terms presented, subject to changes approved by IRWD legal counsel.