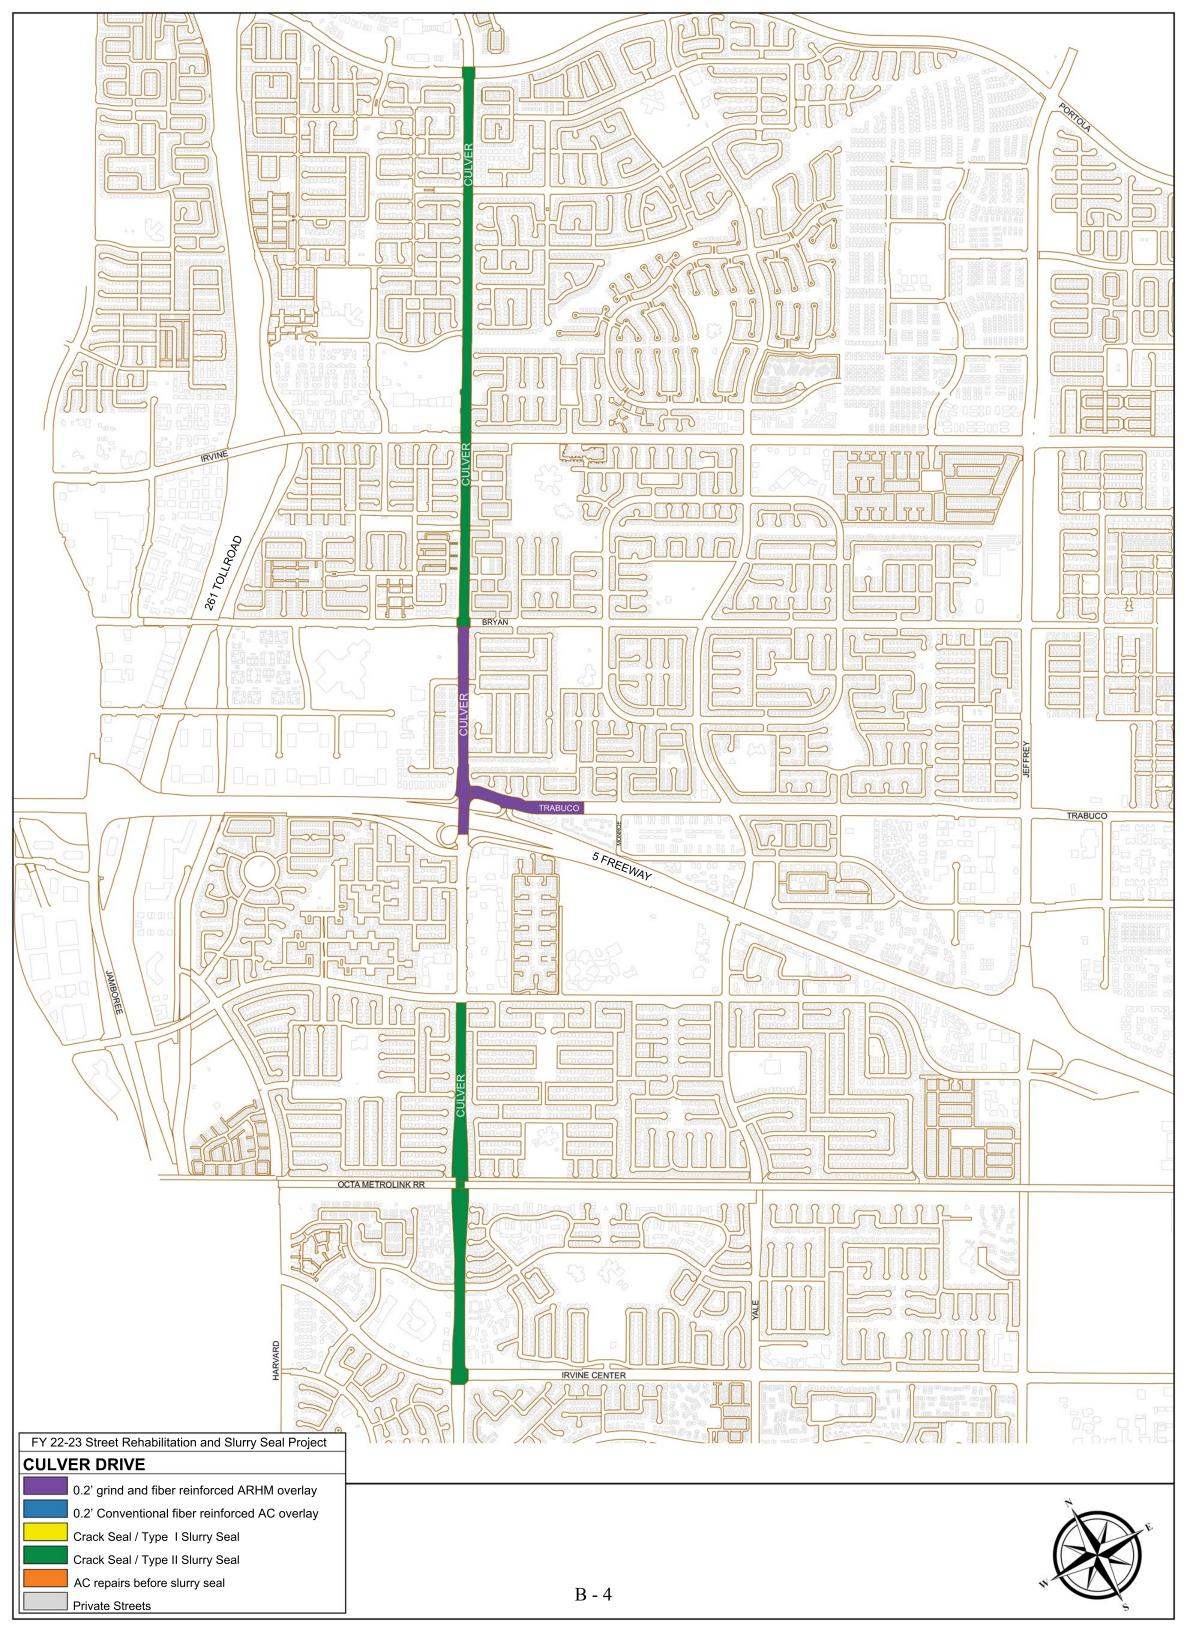

# 12. REIMBURSEMENT AGREEMENT BETWEEN IRWD AND THE CITY OF IRVINE FOR THE FISCAL YEAR 2022-23 ANNUL STREET REHABILITATION AND SLURRY SEAL PROJECT

Recommendation: That the Board authorize the General Manager to execute the Reimbursement Agreement between IRWD and the City of Irvine for Adjustment of Street Utilities to Grade for the FY 2022-23 Annual Street Rehabilitation and Slurry Seal Project, subject to non-substantive changes.