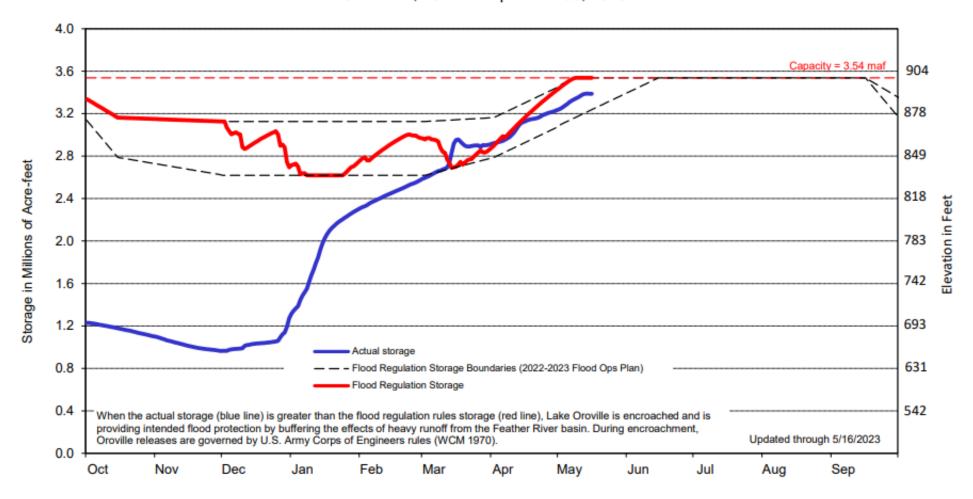

rations



California Aqueduct, SWP



# COLORADO RIVER





# **WESTERN U.S. DROUGHT MONITOR**

# West



## Map released: Thurs. May 11, 2023

Data valid: May 9, 2023 at 8 a.m. EDT





# **LAKE MEAD – 24-MONTH STUDY RESULTS**





# LAKE MEAD - DCP TIERS AND CALIFORNIA CUTS

Lake Mead Level, May 17, 2023: 1,052 ft





# **COLORADO RIVER WATER USE REDUCTIONS**

- Negotiations among the seven Basin States continue.
  - Lake Mead revised proposal(s) submitted.
  - Metropolitan Intentionally Created Surplus (ICS) available to backfill.
- Metropolitan Programs (e.g., payments for PVID fallowing) to be taken over by Federal Government through 2026.



# STATE WATER PROJECT





# LAKE OROVILLE – STORAGE AND FLOOD REGULATIONS

### Lake Oroville Storage

October 1, 2022 to September 30, 2023





# SAN LUIS RESERVOIR - STORAGE AND SHARED CAPACITY

### San Luis Reservoir Storage

Combination Water/Calendar Year





# CENTRAL VALLEY PROJECT





# SHASTA RESERVOIR - STORAGE LEVELS





Shasta Dam



# TRINITY LAKE - STORAGE LEVELS







Trinity Dam



# **FOLSOM LAKE – STORAGE LEVELS**





Folsom Dam



# MILLERTON LAKE - STORAGE LEVELS

### Millerton Lake Storage Levels





Friant Dam, Millerton Lake



# LAKE ISABELLA DAM AND KERN RIVER





# LAKE ISABELLA AND KERN RIVER SUPPLIES

- Southern Sierras: 443% of Normal
- Brief halt in outflow from Lake Isabella on April 27th to address concerns at hydroelectric plant below the dam
- Reservoir storage at 62% of Gross Pool Level
- Colder than usual May has resulted in slower melt rates
- Current releases: 7,200 cfs outflow, 9,00