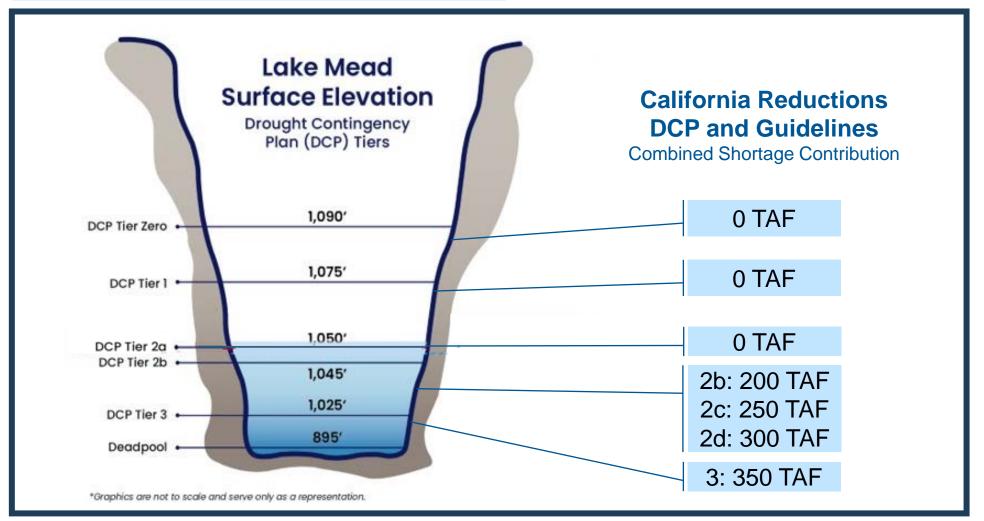

|





# WATER SUPPLY CONDITIONS AND WATER BANKING CONSIDERATIONS UPDATE

MAY 18, 2023

# PRESENTATION OVERVIEW

- Water Supply Conditions Update:
  - Colorado River
  - State Water Project (SWP)
  - Central Valley Project (CVP)
  - Lake Isabella Dam and Kern River
- Water Banking Considerations



California Aqueduct, SWP



# COLORADO RIVER





# **WESTERN U.S. DROUGHT MONITOR**

# West



## Map released: Thurs. May 11, 2023

Data valid: May 9, 2023 at 8 a.m. EDT





# **LAKE MEAD – 24-MONTH STUDY RESULTS**





# LAKE MEAD - DCP TIERS AND CALIFORNIA CUTS

Lake Mead Level, May 17, 2023: 1,052 ft





# **COLORADO RIVER WATER USE REDUCTIONS**

- Negotiations among the seven Basin States continue.
  - Lake Mead revised proposal(s) submitted.
  - Metropolitan Intentionally Created Surplus (ICS) available to backfill.
- Metropolitan Programs (e.g., payments for PVID fallowing) to be taken over by Federal Government through 2026.



# STATE WATER PROJECT





# LAKE OROVILLE – STORAGE AND FLOOD REGULATIONS

### Lake Oroville Storage

October 1, 2022 to September 30, 2023





# SAN LUIS RESERVOIR - STORAGE AND SHARED CAPACITY

### San Luis Reservoir Storage

Combination Water/Calendar Year





# CENTRAL VALLEY PROJECT





# SHASTA RESERVOIR - STORAGE LEVELS





Shasta Dam



# TRINITY LAKE - STORAGE LEVELS







Trinity Dam



# **FOLSOM LAKE – STORAGE LEVELS**





Folsom Dam



#