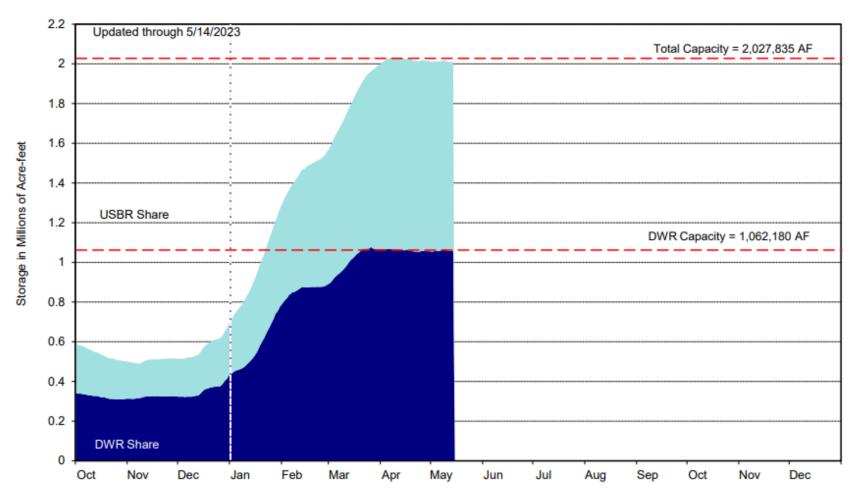

# 11. <u>WATER BANKING PROJECT FACILITIES, CAPACITIES, OPERATIONS,</u> AND PROGRAMS

Recommendation: That the Board authorize the General Manager to execute a letter agreement with Dudley Ridge Water District to facilitate the delivery and exchange / transfer of up to 6,000 AF of IRWD Article 21 water to the IRWD Water Bank for the benefit of IRWD based on the draft terms presented, subject to changes approved by IRWD legal counsel.

#### Attachment 1

I hereby request that the Board and Staff do a complete review of the proposed Syphon Reservoir. The project was originally approved with an expected cost of less than \$80 million with the expectation that a significant portion of that was to be provided by grants for other government entities. As I understand it the project cost has increased to over three times the original estimate to close to \$250 million. This project would increase recycled water storage by about 4,000 acre feet. During the last decade that added storage would be used in about one time in every four of five years. In the future with projected decreases in water use mandated by the State the frequency of use may increase somewhat but it is unlikely to be used much except during wet years. During those wet years the District's capacity in Irvine Lake would likely be filled providing untreated water to supplement the recycled system at a greater rate than the small expansion of Syphon.

As a matter of interested the San Joaquin Reservoir was added to the recycled storage increasing storage by about 3,000 acre feet costing less than \$10 million. Also, that the projected spillway fix at Irvine Lake will increase wet weather storage by over 2,000 area feet for less than \$100 million.