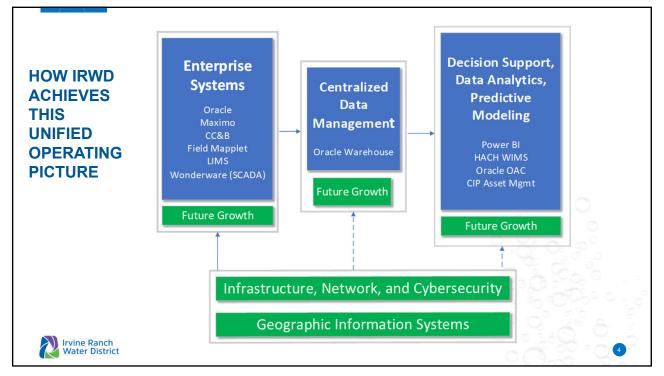

16. <u>GEOGRAPHIC INFORMATION SYSTEM MASTER PLAN AND ENTERPRISE AGREEMENT</u>

Recommendation: That the Board authorize the General Manager to execute an Enterprise Agreement with Environmental Systems Research Institute in the total amount of \$480,000 for a term of three years.