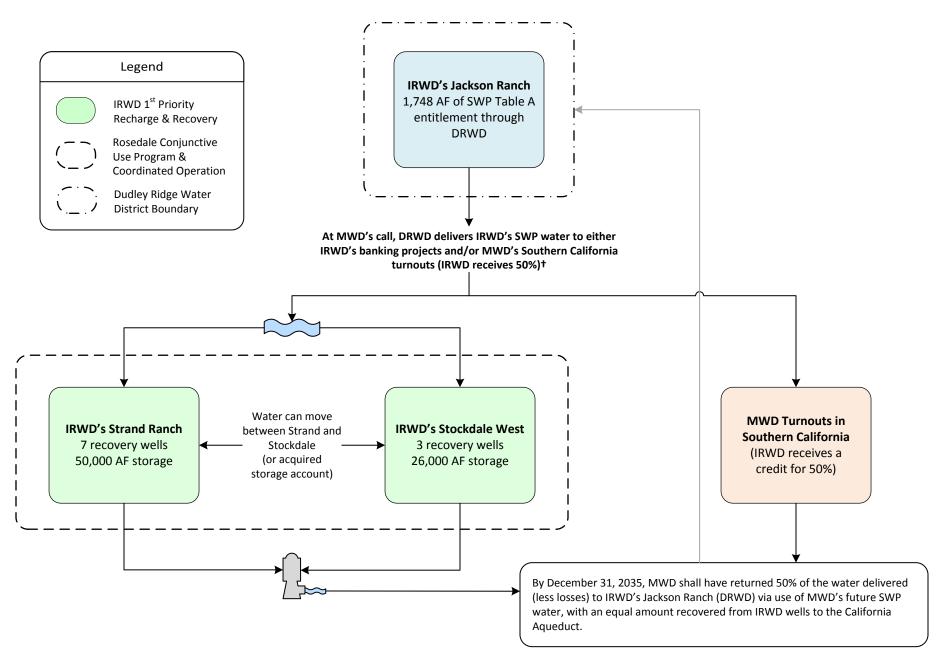

# 11. <u>WATER BANKING PROJECT FACILITIES, CAPACITIES, OPERATIONS,</u> AND PROGRAMS

Recommendation: That the Board authorize the General Manager to execute a letter agreement with Dudley Ridge Water District to facilitate the delivery and exchange / transfer of up to 6,000 AF of IRWD Article 21 water to the IRWD Water Bank for the benefit of IRWD based on the draft terms presented, subject to changes approved by IRWD legal counsel.