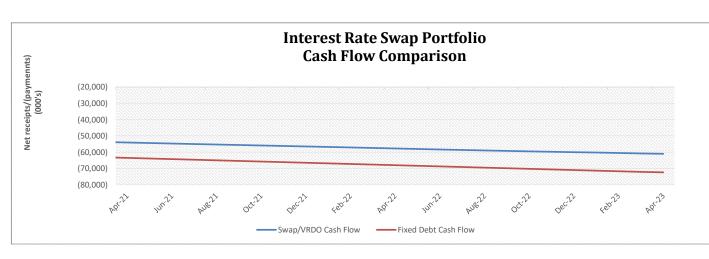

#### 9. APRIL 2023 TREASURY REPORT

Recommendation: That the Board receive and file the Treasurer's Investment Summary report, the summary of fixed and variable rate debt, and the disclosure report of reimbursements to Board members and staff, approve the April 2023 summary of payroll ACH payments in the total amount of \$2,333,367, and approve the April 2023 accounts payable disbursement summary of warrants 435047 through 435568, Workers' Compensation distributions, ACH payments, virtual card payments, wire transfers, payroll withholding distributions and voided checks in the total amount of \$22,765,058.

#### 7. MARCH 2023 TREASURY REPORT

Recommendation: That the Board receive and file the Treasurer's Investment Summary report, the summary of fixed and variable rate debt, and the disclosure report of reimbursements to Board members and staff, approve the March 2023 summary of payroll ACH payments in the total amount of \$2,376,574, and approve the March 2023 accounts payable disbursement summary of warrants 434259 through 435046, Workers' Compensation distributions, ACH payments, virtual card payments, wire transfers, payroll withholding distributions and voided checks in the total amount of \$21,164,204.