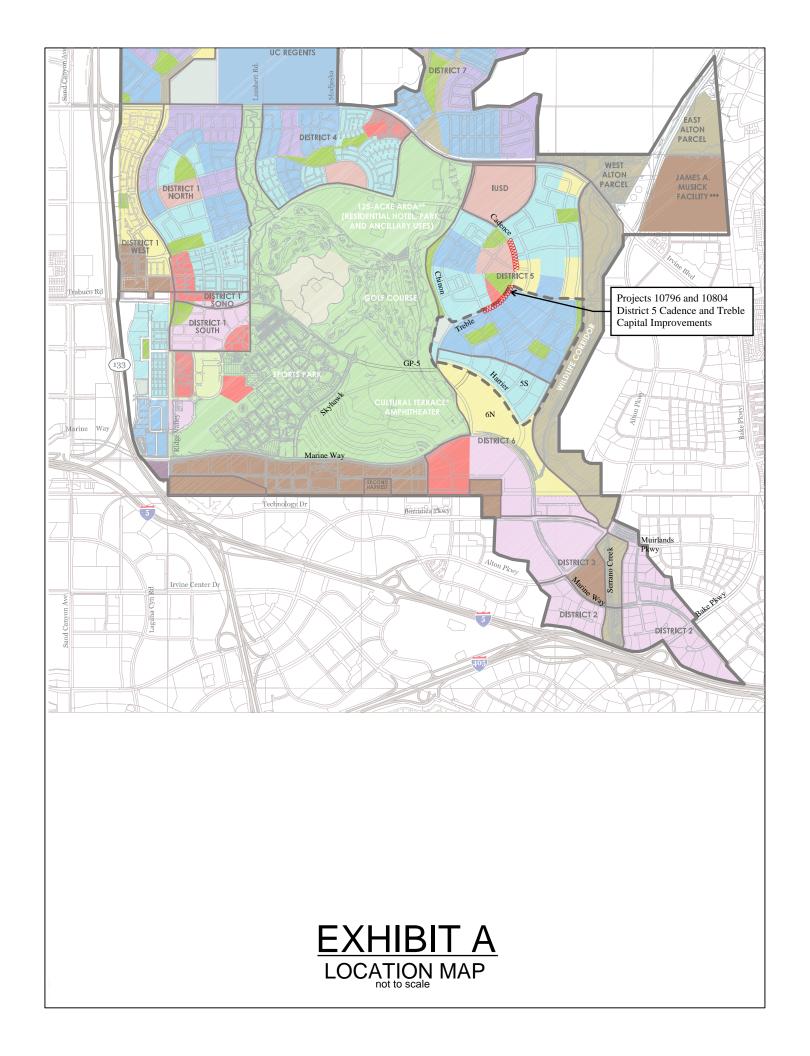

#### 14. PLANNING AREA 51 HERITAGE FIELDS CAPITAL FACILITIES

Recommendation: That the Board authorize the General Manager to accept Heritage Fields' construction contract with FYDAQ Company Inc. in the amount of \$250,775.38 for the District 5 Cadence and Treble Capital Domestic Water and Recycled Water Improvements, Projects 10796 and 10804.