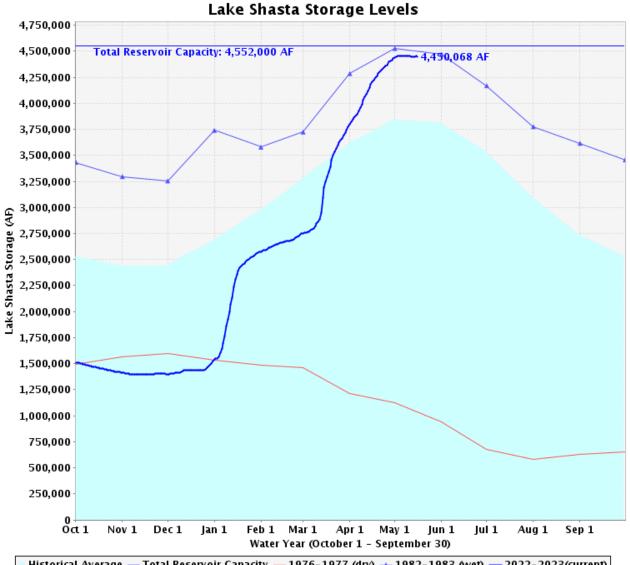

#### Attachment 1

I hereby request that the Board and Staff do a complete review of the proposed Syphon Reservoir. The project was originally approved with an expected cost of less than \$80 million with the expectation that a significant portion of that was to be provided by grants for other government entities. As I understand it the project cost has increased to over three times the original estimate to close to \$250 million. This project would increase recycled water storage by about 4,000 acre feet. During the last decade that added storage would be used in about one time in every four of five years. In the future with projected decreases in water use mandated by the State the frequency of use may increase somewhat but it is unlikely to be used much except during wet years. During those wet years the District's capacity in Irvine Lake would likely be filled providing untreated water to supplement the recycled system at a greater rate than the small expansion of Syphon.

As a matter of interested the San Joaquin Reservoir was added to the recycled storage increasing storage by about 3,000 acre feet costing less than \$10 million. Also, that the projected spillway fix at Irvine Lake will increase wet weather storage by over 2,000 area feet for less than \$100 million.