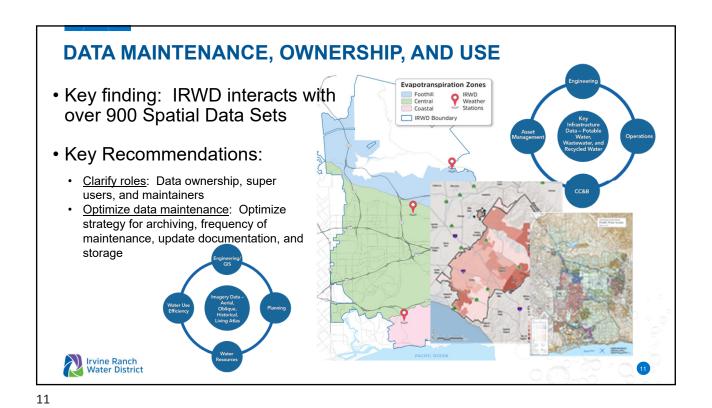

hance IRWD's Unified Operating Picture
- Identify actionable items to help improve IRWD's spatial foundation
- Modernize GIS Licensing, software, and IT infrastructure
- Identify a roadmap to better integrate spatial technology
- Recommend near term implementation plan
- Be ready for the future





6

5





#### **GIS SOFTWARE MODERNIZATION**

- Execute Enterprise License Agreement
  - Three-year term for district-wide access
  - \$160,000 / year
- Modernize existing GIS software
  - Current IRWD version: Interim update in December 2022
  - · No new updates or patches beginning March 2024





C

# IT INFRASTRUCTURE SUPPORTING GIS

- Existing and Future Infrastructure:
  - On-Premises Infrastructure is right-sized and modern
  - Develop transition plan as cloud-based systems mature









#### VENDOR ALIGNMENT WITH ESRI GIS ECOSYSTEM

- Current major software vendors
  - · Microsoft Enterprise Licensing
  - Oracle EBS / CC&B
  - · Maximo / EZ Max Mobile
  - Wonderware (SCADA)
  - · Other Spatial Applications
- Recommendation
  - Ensure that spatial applications are compliant and with ESRI platform in similar approach as Microsoft, Oracle, and other enterprise systems
  - Accomplish this by looking for ESRI certified packages (e.g. Innovyze hydraulic modeling, Spatial Wave Field Mapplet, and Mapplet systems)



13

13

#### **IRWD'S GROWING SPATIAL NEEDS**

- Improve Existing Applications
  - Build better Decision Support and Data Analytics: Reporting, access, and analytics
  - · Improve ease of use
  - Enhance Centralized Data Management
- Implement New Applications
  -