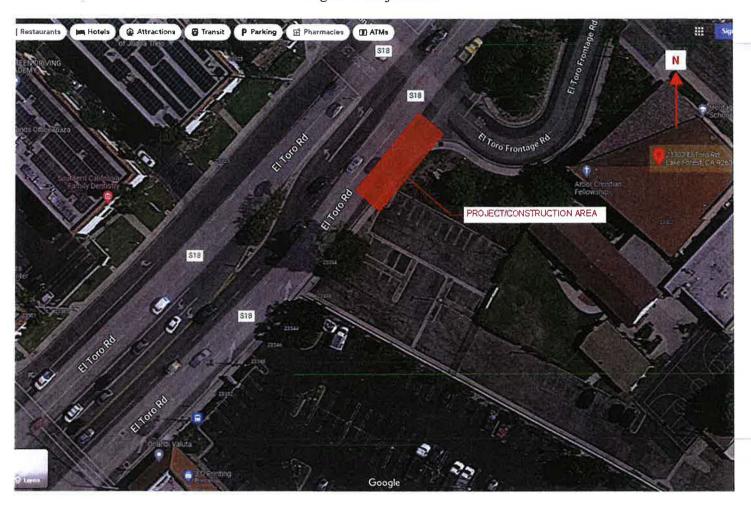

Signed by Lead Agency

| Irvine | Ranch      | Water  | District |
|--------|------------|--------|----------|
| No     | otice of l | Exempt | ion      |

| То:                                                                                                                                                                                                                                                                                                                                                                                                                                                                                                                                                                                                                                                                                                                                                                                                                                                                                                                                                                                                                                                                                                                                                | Ø       | Orange County Clerk<br>County Administration<br>601 N Ross Street<br>Santa Ana, CA 92701 | n South                           |             | Office of Planning and Research 1400 Tenth Street, Room 121 Sacramento, CA 95814  POSTED |  |
|----------------------------------------------------------------------------------------------------------------------------------------------------------------------------------------------------------------------------------------------------------------------------------------------------------------------------------------------------------------------------------------------------------------------------------------------------------------------------------------------------------------------------------------------------------------------------------------------------------------------------------------------------------------------------------------------------------------------------------------------------------------------------------------------------------------------------------------------------------------------------------------------------------------------------------------------------------------------------------------------------------------------------------------------------------------------------------------------------------------------------------------------------|---------|------------------------------------------------------------------------------------------|-----------------------------------|-------------|------------------------------------------------------------------------------------------|--|
| From:                                                                                                                                                                                                                                                                                                                                                                                                                                                                                                                                                                                                                                                                                                                                                                                                                                                                                                                                                                                                                                                                                                                                              |         | Irvine Ranch Water D<br>P.O. box 57000<br>15600 Sand Canyon A<br>Irvine, CA 92619-700    | venue                             | - X1        | DEC 2 1 2022  ORANGE COUNTY CLERK-RECORDER DEPARTMENT  BY:                               |  |
| PROJECT TI                                                                                                                                                                                                                                                                                                                                                                                                                                                                                                                                                                                                                                                                                                                                                                                                                                                                                                                                                                                                                                                                                                                                         |         | El Toro Road Sewer N                                                                     |                                   |             |                                                                                          |  |
| PROJECT LOCATION - Specific: The project site is located within the right driving lane on the southside of El Toro Road, heading eastbound, where the next major cross street is Muirlands Boulevard, in the City of Lake Forest, Orange County. See Figure 1 "Project Area" and Figure 2 "Project Vicinity" for detailed area mapping.                                                                                                                                                                                                                                                                                                                                                                                                                                                                                                                                                                                                                                                                                                                                                                                                            |         |                                                                                          |                                   |             |                                                                                          |  |
| PROJECT LOCATION - City/County: City of Lake Forest, Orange County, California                                                                                                                                                                                                                                                                                                                                                                                                                                                                                                                                                                                                                                                                                                                                                                                                                                                                                                                                                                                                                                                                     |         |                                                                                          |                                   |             |                                                                                          |  |
|                                                                                                                                                                                                                                                                                                                                                                                                                                                                                                                                                                                                                                                                                                                                                                                                                                                                                                                                                                                                                                                                                                                                                    |         |                                                                                          |                                   |             | replace an existing curb and gutter and sidewalk,                                        |  |
|                                                                                                                                                                                                                                                                                                                                                                                                                                                                                                                                                                                                                                                                                                                                                                                                                                                                                                                                                                                                                                                                                                                                                    |         |                                                                                          |                                   |             | aluminum sidewalk and curb panel.                                                        |  |
|                                                                                                                                                                                                                                                                                                                                                                                                                                                                                                                                                                                                                                                                                                                                                                                                                                                                                                                                                                                                                                                                                                                                                    |         | PPROVING PROJECT                                                                         |                                   |             |                                                                                          |  |
| PROJECT AI                                                                                                                                                                                                                                                                                                                                                                                                                                                                                                                                                                                                                                                                                                                                                                                                                                                                                                                                                                                                                                                                                                                                         |         |                                                                                          |                                   |             | PHONE: (949) 453-5300                                                                    |  |
| EXEMPT STA                                                                                                                                                                                                                                                                                                                                                                                                                                                                                                                                                                                                                                                                                                                                                                                                                                                                                                                                                                                                                                                                                                                                         | ATUS:   |                                                                                          | xemption: <u>Class</u><br>mption: |             | ting Facilities"                                                                         |  |
| REASONS WHY PROJECT IS EXEMPT: The effects of the proposed project are Categorically Exempt from the requirements to prepare additional environmental documentation per California Environmental Quality Act (CEQA) Guidelines, Section 15301, Class 1 (Existing Facilities). The Class 1 Exemption consists of the operation, repair, maintenance, permitting, leasing, licensing, or minor alteration of existing public or private structures, facilities, mechanical equipment, or topographical features, involving negligible or no expansion of existing or former use. The proposed project would raise a buried manhole up to grade and would involve replacement of existing curb and gutter and sidewalk with installation of an aluminum sidewalk and curb panel. The proposed project would result in existing facility improvements used to serve public utility services. In addition, pursuant to Section 15300.2 (c) and 15301 of Title 14 of the California Code of Regulations, there are no unusual circumstances in respect to the proposed project for which staff would anticipate a significant effect on the environment. |         |                                                                                          |                                   |             |                                                                                          |  |
| STAFF CONT                                                                                                                                                                                                                                                                                                                                                                                                                                                                                                                                                                                                                                                                                                                                                                                                                                                                                                                                                                                                                                                                                                                                         | ГАСТ Р  | ERSON: Andy Uk, Env                                                                      | ironmental Com                    | pliance A   | Analyst PHONE: 949-453-5326                                                              |  |
| Le                                                                                                                                                                                                                                                                                                                                                                                                                                                                                                                                                                                                                                                                                                                                                                                                                                                                                                                                                                                                                                                                                                                                                 | lie     | Bonlansl                                                                                 | , Dis                             | strict Seci |                                                                                          |  |
|                                                                                                                                                                                                                                                                                                                                                                                                                                                                                                                                                                                                                                                                                                                                                                                                                                                                                                                                                                                                                                                                                                                                                    | Authori | zed Signature                                                                            |                                   | Title       | Date                                                                                     |  |
|                                                                                                                                                                                                                                                                                                                                                                                                                                                                                                                                                                                                                                                                                                                                                                                                                                                                                                                                                                                                                                                                                                                                                    |         |                                                                                          |                                   |             |                                                                                          |  |

Signed by Applicant

Figure 1 "Project Area"